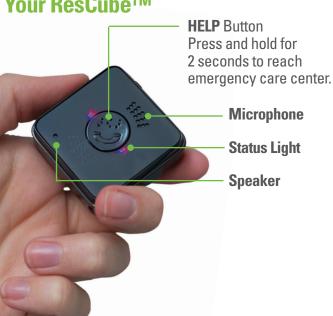

## **Easy to Use**

- Fully mobile medical alert with one-button operation
- Talk directly into the pendant—there's no need for a base station
- Smallest and lightest unit on the market—the size of a wireless key fob and as light as one AA battery
- Waterproof, so you can wear it in the shower

## Reliable

- Battery lasts up to two months
- Diagnostic tests conducted daily
- Low battery light flashes and an alert email is sent
- In an emergency, sensors on nearby cell phone towers can wirelessly track the location
- Emergency back-up in areas with no T-Mobile coverage, ResCube will contact local 911 services