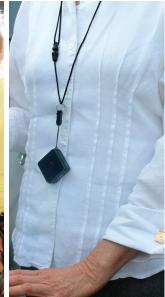

## ResCube<sup>™</sup> The No.1 Completely Mobile Medical Alert System

Active and on-the-go? You'll love our ResCube mobile medical alert system!

ResCube goes where you go. Whether you're traveling cross country or running errands around town, ResCube provides you comfort and peace of mind that you'll receive the help you need in an emergency. As with all

## **Easy to Use**

- Fully mobile medical alert with one-button operation
- Talk directly into the pendant—there's no need for a base station
- Smallest and lightest unit on the market—the size of a wireless key fob and as light as one AA battery
- Waterproof, so you can wear it in the shower