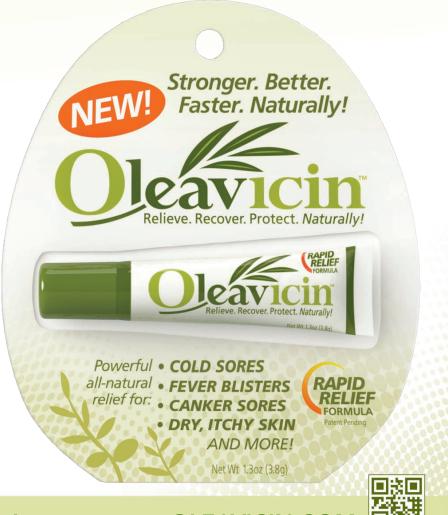

Treat your skin to the powerful healing properties of all-natural olive leaf extract.

## Powerful all-natural relief for:

- cold sores
- fever blisters
- rashes
- infections
- dry skin
- wrinkles
- blemishes

...AND MORE!

Learn more at OLEAVICIN.COM

CLIENT: OLEAVICIN JOB: OL ConBox Hang Tags.indd FILE: OL ConBox Design1.indd DESIGNER: LH SAVED: 04-17-2014 COMPUTER: LH DOC SIZE: 5x7.75 MECH BUILT AT: 100% OUTPUT AT: 100% PRINTED: 04-17-2014 JOB #: OL14024 PHONE: 818-506-8901 FRONT
W/O PRODUCT
ATTACHED
REV1

Oleavicin has harnessed this nutrient powerhouse, along with five other potent and natural ingredients, to create a soothing gel that provides instant relief for many skin conditions, including canker sores, cold sores, fever blisters, itchy, rashy skin, eczema, psoriasis, wrinkles, and more!