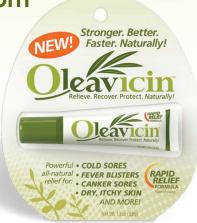

Treat your skin to the powerful healing properties of all-natural olive leaf extract.

## Powerful all-natural relief for:

- cold sores
- fever blisters
- rashes
- infections
- dry skin
- wrinkles
- blemishes

...AND MORE!

Learn more at OLEAVICIN.COM

CLIENT: OLEAVICIN JOB: OL ConBox Hang Tags.indd FILE: OL ConBox Design1.indd DESIGNER: LH SAVED: 04-17-2014 COMPUTER: LH DOC SIZE: 5x7.75 MECH BUILT AT: 100% OUTPUT AT: 100% PRINTED: 04-17-2014 JOB #: OL14024 PHONE: 818-506-8901 FRONT
W/O PRODUCT
ATTACHED
REV1

Oleavicin has harnessed this nutrient powerhouse, along with five other potent and natural ingredients, to create a soothing gel that provides instant relief for many skin conditions, including canker sores, cold sores, fever blisters, itchy, rashy skin, eczema, psoriasis, wrinkles, and more!