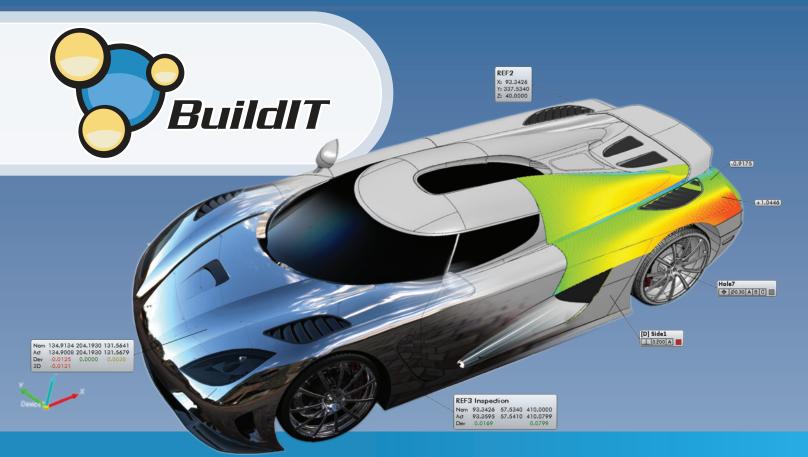

# Inspection and Assembly Metrology Solutions for Advanced Manufacturing

**BuildIT** is a powerful and versatile software platform that allows in-depth analysis for your metrology needs through a customizable and user-friendly interface.

## Pioneers in 3D metrology software

**BuildIT** Software & Solutions is a pioneer in 3D metrology software, and is an industry leader in customized automated metrology solutions that are powerful enough to provide depth and traceability required by metrology experts yet simple enough to be operated by novice users.

Reports: Create customizable automated reports.

Intuitive 3D Workflow:

Experience real-time visual inspections through color-coded tolerancing and graphical feedback.

- · Quick to learn
- · User friendly interface
- · Easy to use
- · Fast to implement
- · Simultaneous multi-device support · Automation capabilities
- · Scalable
- · Customizable and modular
- · Customizable reports
- · GD&T support