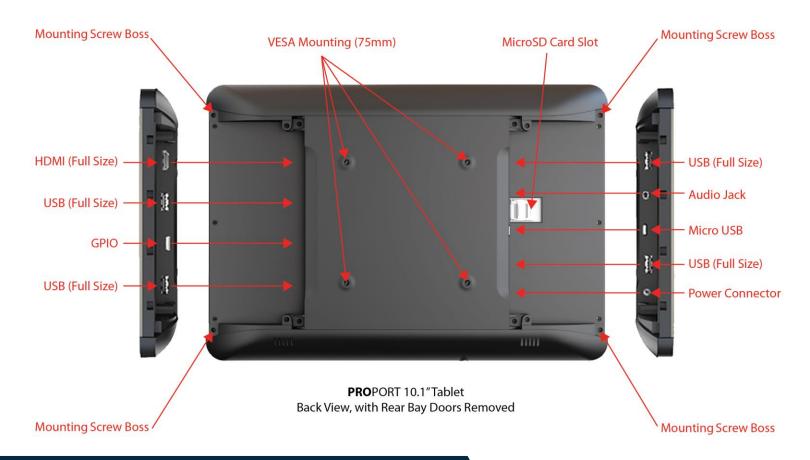

## Put PROPORT's unique features to work for you.

The **PRO**PORT™ combines hardware and software features designed specifically for commercial use. For starters, it is a powerful 10.1" Android touch-screen tablet with built-in 75mm VESA compatible mounting, eight secured I/O ports and a simple but effective cable routing system. All of this in a sleek, attractive housing designed to withstand the rigors of commercial use.