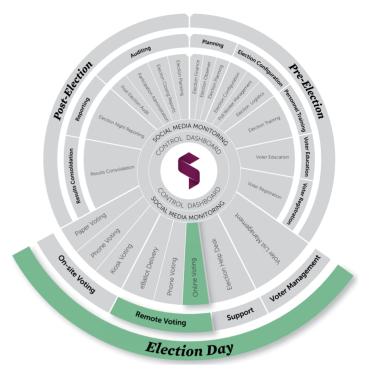

#### Scytl e-Election Platform

Modular, integrated and secure end-to-end election management and voting platform.

## **Pre-Election**

Scytl's solutions assist election administrators with the planning, organizing and training activities that accelerate as each new Election Day approaches. With a wide variety of software solutions, Scytl provides efficiencies built specifically for elections and the officials that conduct them.

### **Election Day**

During Election Day, the most critical period of the election cycle, any number of issues can arise. Through our voting and help desk solutions, election officials can rest assured that the most robust and user-friendly tools are being utilized. Whether in-person or remotely, voters will experience a state-of-the- art interface to cast their ballot and the resources to identify and answer questions.

## **Post-Election**

After Election Day, work is far from over. This is where some of the most important steps take place to ensure accuracy and effectiveness of the voting system, aggregate and present election results for public consumption, and use the information learned from this election to make the next one even better.

PRODUCTS IN THE ELECTION DAY CYCLE