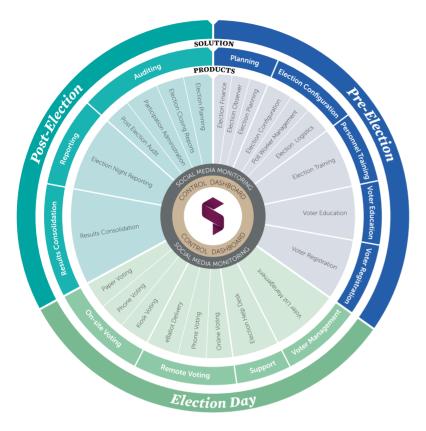

#### Scytl e-Election Platform

Modular, integrated and secure end-to-end election management and voting platform.

## **Pre-Election**

Scytl's solutions assist election administrators with the planning, organizing and training activities that accelerate as each new Election Day approaches. With a wide variety of software solutions, Scytl provides efficiencies built specifically for elections and the officials that conduct them.

### **Election Day**

During Election Day, the most critical period of the election cycle, any number of issues can arise. Through our voting and help desk solutions, election officials can rest assured that the most robust and user-friendly tools are being utilized. Whether in-person or remotely, voters will experience a state-of-the- art interface to cast their ballot and the resources to identify and answer questions.

## **Post-Election**

After Election Day, work is far from over. This is where some of the most important steps take place to ensure accuracy and effectiveness of the voting system, aggregate and present election results for public consumption, and use the information learned from this election to make the next one even better.

PRODUCTS IN THE ELECTION DAY CYCLE