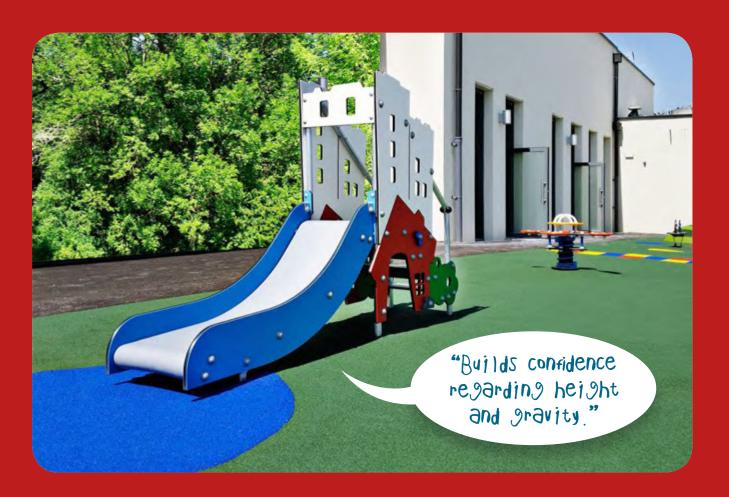

## ON TOP OF THE WORLD

Toddlers are curious by nature and this curiosity should be rewarded by allowing children to experience the elation of discovery through details in play structures and manipulative elements. But first and foremost, toddler play should be about feeling a sense of accomplishment. This can be achieved through activities that are scaled and designed for this age group, and which build the toddlers' self-esteem by offering challenges they can meet. The feeling of control is very important to toddlers, taking their first steps in a big world where they are rarely in control of what happens.