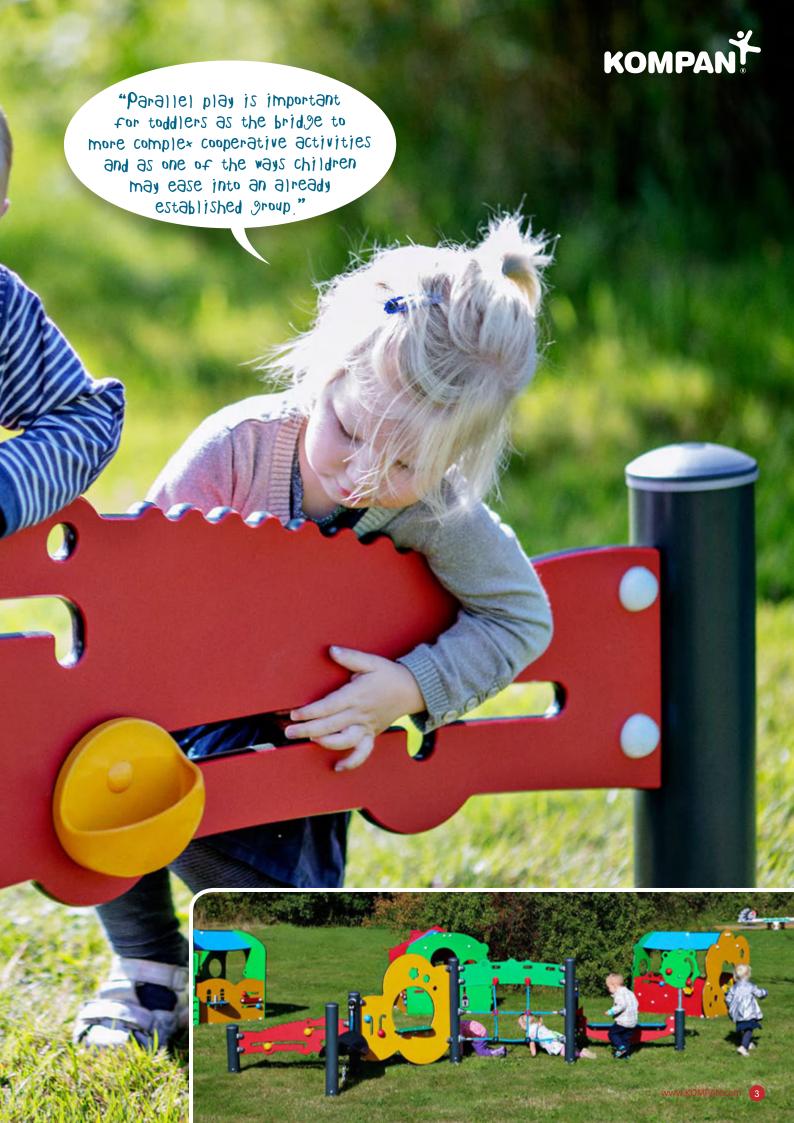

"A vast variety of manipulative and tactile elements that make for great storytelling, role playing and interaction."

# ROLE PLAY DEVELOPS LANGUAGE SKILLS

A principal driver of toddlers' language development is adult-child interaction. Playgrounds and play equipment can spur important verbal interaction around familiar themes found in the equipment like: car, flower, house, and elephant just to mention a few. Elements that can be described, reported, named or compared also help toddlers acquire these crucial early skills.

Young children increasingly express themselves through spoken language. This leads to hours of role play and highly imaginative games that can go on for hours or even days. Along with fairytales and other imaginative stimuli, play areas that offer inspiring themes support the active use of language.