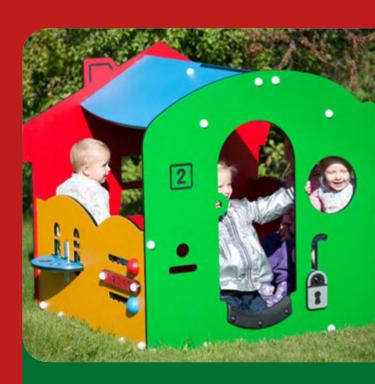

# ROLE PLAY DEVELOPS LANGUAGE SKILLS

A principal driver of toddlers' language development is adult-child interaction. Playgrounds and play equipment can spur important verbal interaction around familiar themes found in the equipment like: car, flower, house, and elephant just to mention a few. Elements that can be described, reported, named or compared also help toddlers acquire these crucial early skills.

Young children increasingly express themselves through spoken language. This leads to hours of role play and highly imaginative games that can go on for hours or even days. Along with fairytales and other imaginative stimuli, play areas that offer inspiring themes support the active use of language.