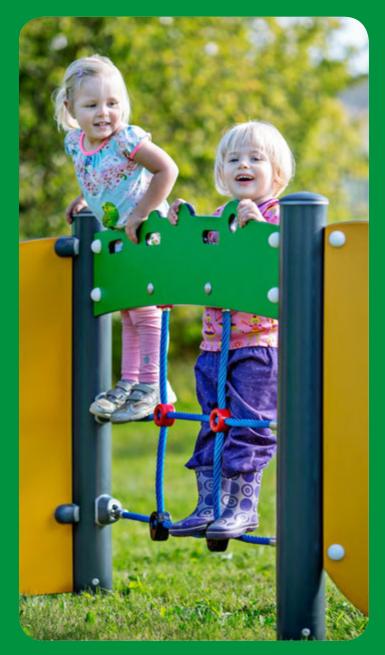

# LANGUAGE STIMULATION

A key part of preschool curricula is language and literacy. To continue to support the toddler's understanding of language, we as adults need to provide a range of elements and situations that allow the child to describe, report, argue, ask and predict. But providing physical stimuli that support language acquisition is equally important. Movements such as swinging and rocking foster a firm understanding of rhythm, which is essential to learning a language. Equally important is cross-body coordination, which improves connections between the right and left sides of the brain. Cross-body coordination can be specifically stimulated through activities such as climbing or crawling.