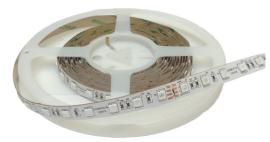

# INSTYLELED

**RGB 15 Watt LED Tape** 5050 SMD, 60 LED's Per Metre

**Commercial Grade** 

**Product Codes:** RGB15, RGB1567 (RGB IP67)

Cut points are available every 100mm

# **Reel Length**

5 Meters Reels as standard Lengths can be supplied to the nearest cut point