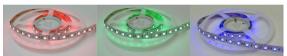

# INSTYLELED

**RGB 15 Watt LED Tape** 5050 SMD, 60 LED's Per Metre

**Commercial Grade** 

**Product Codes:** RGB15, RGB1567 (RGB IP67)

Cut points are available every 100mm

#### **Dimmable**

Controllable via DMX or an LED RGB Controller