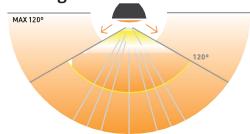

# INSTYLELED

**RGB 15 Watt LED Tape** 5050 SMD, 60 LED's Per Metre

**Commercial Grade** 





**Product Codes:** RGB15, RGB1567 (RGB IP67)



Cut points are available every 100mm



# **Reel Length**

5 Meters Reels as standard Lengths can be supplied to the nearest cut point



# **Water Protection**

Standard = IP33 (No water protection) Heatshrink = IP67 (Water Proof)



### **LED Life**

70% @ 50,000 Hours



Voltage

24 Volts



Pitch

**60 LED's Per Metre** 



**LED Colour** 





### **Dimentions**

Width = 12mm x Height = 3mm



## Wattage

14.4 Watt's per metre72 Watt's per 5 metre reel



# **Lumen Output**

1080lm per metre on white



#### **PCB Board**

2oz PCB Board White protective coating



### **Beam Angle**

120 Degrees





#### **Dimmable**

Controllable via DMX or an LED RGB Controller