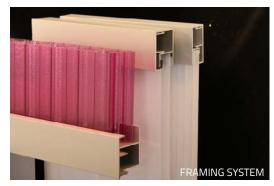

### FRAMING SYSTEMS

Duo-Gard's aluminum framing channels available in clear anodized or painting finishes.

•

Ideal for backlighting

Recycled content & recyclable

Block sound transmission

Moveable walls & partitions