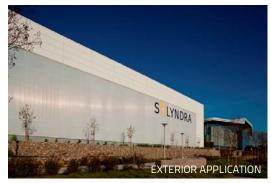

## Wall System

The Stremeline wall system is ideal for continuous vertical applications. Panels provide a clean aesthetic appearance which also allows daylight to flow deeper into spaces. Our walls are to 39' high and unlimited lengths. Stremeline is available in 20mm and 40mm thickness.

## **FEATURES & BENEFITS**

- No mullions
- Diffused light transmission •
- Class A fire rating
- Panels up to 39' long
- Vertical & horizontal orientation