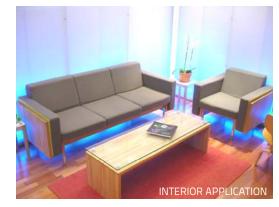

## Wall System

The Stremeline wall system is ideal for continuous vertical applications. Panels provide a clean aesthetic appearance which also allows daylight to flow deeper into spaces. Our walls are to 39' high and unlimited lengths. Stremeline is available in 20mm and 40mm thickness.

## **FEATURES & BENEFITS**

- No mullions
- Diffused light transmission •
- Class A fire rating
- Panels up to 39' long
- Vertical & horizontal orientation