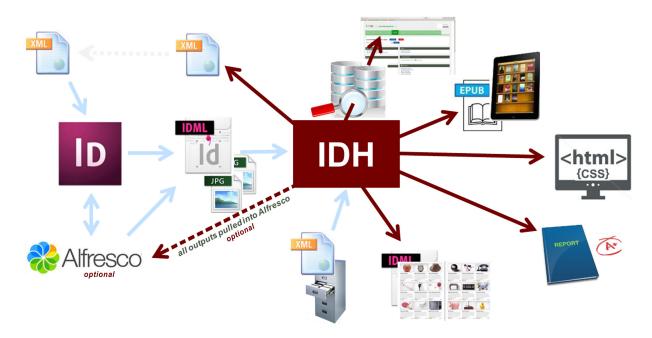

# IXXUS DESIGN HUB (IDH)

Ixxus Design Hub (IDH) plugs directly into Adobe InDesign, allowing you to automatically convert books and publications into fixed lavout EPUBs. PDFs and HTML.

The IDH lets editorial teams use familiar design tools to easily create publications with all the flexibility and richmedia potential of EPUB3. Work in InDesign as usual, then the IDH will extract information from InDesign files and rebuild content and layout faithfully in the output of your choice.

#### FLEXIBLE OUTPUT

The IDH works by interrogating the XML structure within IDML documents. Both content and layout can be converted into your chosen outputs: EPUB, PDF, HTML & XML reports.

## POWERED BY MARKLOGIC. INTEGRATED INTO ALFRESCO OR STAND-ALONE