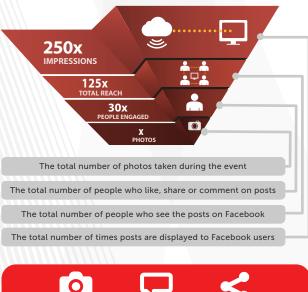

## **Bringing Brands And Fans Closer** through award-winning social solution

**Tablet** based social promotion solution enables brands to convert audiences into brand ambassadors at face-to-face events. Photos are posted to the brand's social media channels in real-time