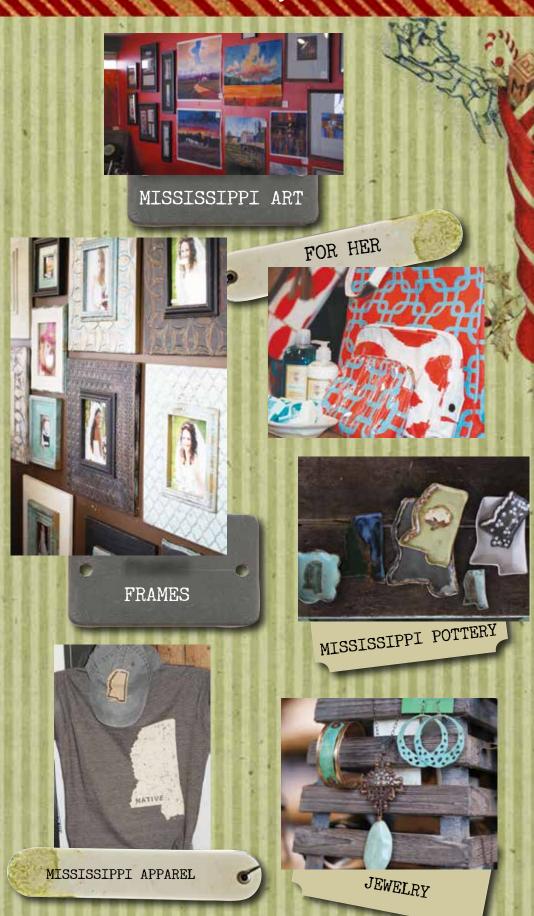

# One-of-a-Kind Gifts

Unique and hard to find all-occasion gifts.

MISSISSIPPI AND COTTON BOLL DISH AND ORNAMENTS Hand-poured and hand-painted in Etta, Mississippi, this pottery is perfect for anyone on your gift list. See the entire collection at TheMississippiGiftCompany.com

STATE OF MISSISSIPPI BOTTLE CAP ART

Handcrafted with recycled bottle caps, no two pieces are alike. Measures approximately 9.5"x

MISSISSIPPI NECKLACE
Handmade of brass this
Mississippi shaped necklace
is approximately 3/4"x 1"
and the brass chain is
18". Each piece is gently
hammered or pressed and
a patina finish is added
to give them a vintage
flair. See more finishes at
TheMississippiGiftCompany.com

JTMN 16" \$28.95

MADE IN MISSISSIPPI BRACELET

Show your love of Mississippi with this unique, hand-stamped copper cuff made right here in Mississippi. Makes a special gift for someone or a treat for yourself.

MISSISSIPPI COPPER BRACELET

Exclusively made for The Mississippi Gift
Company, copper and leather are used to make this
fashionable cuff bracelet. Each bracelet
is meticulously hand crafted and unique.
Measures 8" long.

#### MISSISSIPPI WIRE SCULPTURE AND ORNAMENT

The outer outlines of the Mississippi sculpture measure approximately 5" x 10" and form a three-dimensional model of the state, and a crazy-wired Mississippi is suspended within. Each one is hand crafted using heavy gauge galvanized wire and is mounted to a 8" x 14" reclaimed wood plaque. The ornament measures 3"x5"

HO HO HOME, MISSISSIPPI TEE Show your love for our great state with these adorable and super comfortable tees! Available in infant, kids and adult sizes. See all colors and sizes at TheMississippiGiftCompany.com

HHHT \$22

MERRY MISSISSIPPI KITCHEN TOWEL Each design is hand-stitched and appliquéd to 100% cotton kitchen towels. More colors and designs available at TheMississippiGiftCompany.com

Mississippi Towel HBTAKT \$17

#### MISSISSIPPI FRAME

This adorable frame features the state of Mississippi detailed in designer fabrics. Each hand-crafted frame holds a 3"x5" photograph and is guaranteed to be one of a kind. Frame measures 12"x9". More colors and designs available at TheMississippiGiftCompany.com