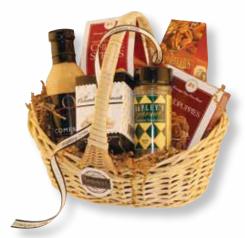

#### BEST OF MISSISSIPPI BASKET

This gift basket is a sampling of our best selling products. When you want to give the best, give the Best of Mississippi.

Classic Cheese Straws 3.5 oz. Shapley's Seasoning 7 oz. Mississippi Mudpuppies 1 oz. Shortbread Cookies 4 oz. Comeback Dressing 12 oz. Praline Pecans 5oz

BOMSB1

\$48.00

\$7.00

Unfilled Basket (holds 4-6 items)

5 4 6 2 COMO,