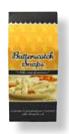

# Holiday Gift Tins & Towers

MISSISSIPPI CLASSIC CHEESE STRAWS

16 oz. Tin CCST160 \$22.00

CHEESE AND SEA SALT CARAMEL ASSORTMENT TIN 16 oz. Collectible Tin designed by Mississippi Artist Gail Pittman

BUTTERSCOTCH SNAPS 16 oz. BS160 \$22.00