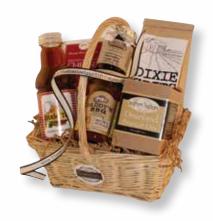

#### A TASTE OF DIXIE BASKET

Classic Cheese Straws 3.5 oz Daddy's BBQ Sauce Dixie Grits Dixieland Biscuit Mix Muscadine Jelly Dixie Southern Sweet Tea

ATODB1 \$40.00

Unfilled Basket (holds 4-6 items) \$7.00