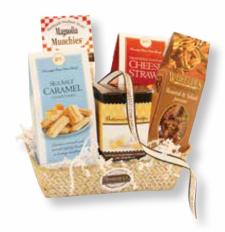

# Holiday Gift Tins & Towers

MISSISSIPPI CLASSIC CHEESE STRAWS

16 oz. Tin CCST160 \$22.00

CHEESE AND SEA SALT CARAMEL ASSORTMENT TIN 16 oz. Collectible Tin designed by Mississippi Artist Gail Pittman

BUTTERSCOTCH SNAPS 16 oz. BS160 \$22.00

DELTA PECAN SAMPLER GIFT TINS 4-Way 12 oz. D4WAY \$20.00 3-Way 1 lb,6 oz. D3WAY \$32.00 7-Way 1 lb,15 oz. D7WAY \$40.00

Cheddar, Asiago and Three Cheese (Bleu Cheese, Parmesan Cheese and White Cheddar)a cheese lover's dream come true.

CST

\$30,00

MISSISSIPPI MUNCHIES TOWER This trio of treats is sure to please everyone on your gift list. Delta 4-Way Pecan Sampler 12 oz. Classic Cheese Straws 3.5 oz. Southern Trash Snack Mix 6 oz.

MMT \$33.00