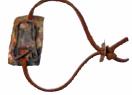

#### MISSISSIPPI WIRE SCULPTURE AND ORNAMENT

The outer outlines of the Mississippi sculpture measure approximately 5" x 10" and form a three-dimensional model of the state, and a crazy-wired Mississippi is suspended within. Each one is hand crafted using heavy gauge galvanized wire and is mounted to a 8" x 14" reclaimed wood plaque. The ornament measures 3"x5"

Mississippi Wire Sculpture AHOTGSMS \$60 Mississippi Wire Ornament AHOTGMO \$12