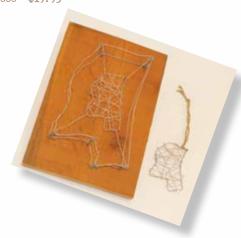

#### MISSISSIPPI WIRE SCULPTURE AND ORNAMENT

The outer outlines of the Mississippi sculpture measure approximately 5" x 10" and form a three-dimensional model of the state, and a crazy-wired Mississippi is suspended within. Each one is hand crafted using heavy gauge galvanized wire and is mounted to a 8" x 14" reclaimed wood plaque. The ornament measures 3"x5"

Mississippi Wire Sculpture AHOTGSMS \$60 Mississippi Wire Ornament AHOTGMO \$12