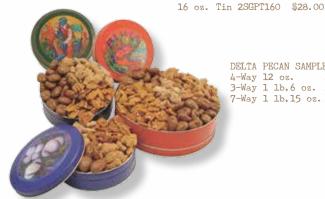

DELTA PECAN SAMPLER GIFT TINS 4-Way 12 oz. D4WAY \$20.00 3-Way 1 lb,6 oz. D3WAY \$32.00 7-Way 1 lb,15 oz. D7WAY \$40.00

Cheddar, Asiago and Three Cheese (Bleu Cheese, Parmesan Cheese and White Cheddar)a cheese lover's dream come true.