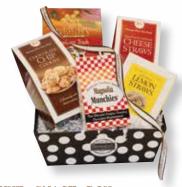

#### HO HO HOLIDAYS GIFT BOX

Classic Cheese Straws 6.5 oz Key Lime Snaps 4 oz. Magnolia Munchies 4 oz. Sea Salt Roasted Pecans 4 oz. Southern Trash 6 oz. Dixie Dipper Pretzels HHHGB \$43.00 Unfilled Box (holds 4-6 items) \$6.50