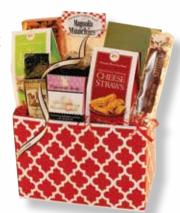

#### MISSISSIPPI SNACK BASKET

Butterscotch Snaps 4 oz.
Sea Salt Caramel Straws 3.5 oz.
Classic Cheese Straws 3.5 oz.
Magnolia Munchies 4 oz.
Roasted Pecans 3.75 oz.

1 \$35.00

Unfilled Basket(holds 3-5 items)
UB6