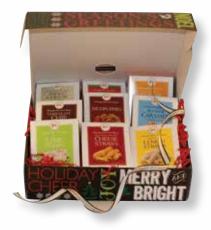

# Holiday Gift Boxes

Celebrate the season by sending one of our fun and festive designed gift boxes. We have a price range and design to fit your taste and budget.

Classic Cheese Straws 3.5 oz Key Lime Straws 1 oz Shortbread Cookies 4 oz. Magnolia Munchies 4 oz MMGB \$22.00 Unfilled Box (holds 3-4 items) \$4.00

#### SANTA SNAPS IN A BOX

Butterscotch Snaps - 4oz. Raspberry Snaps - 4 oz. Key lime Snaps - 4 oz. Shortbread Cookies - 4 oz. SSIABB

\$25 Unfilled Gift Box (holds 3-5 items) \$5

#### ROASTING ON AN OPEN FIRE GIFT BOX

Sea Salted Roasted Pecans - 4 oz Roasted Pecans - 3.75 oz Bourbon Praline Pecans - 5 oz. Chocolate Pecans - 5 oz. ROAOFB

\$38 Unfilled Gift Box (holds 4-7 items) \$6.50

#### HO HO HOLIDAYS GIFT BOX

Classic Cheese Straws 6.5 oz Key Lime Snaps 4 oz. Magnolia Munchies 4 oz. Sea Salt Roasted Pecans 4 oz. Southern Trash 6 oz. Dixie Dipper Pretzels HHHGB \$43.00 Unfilled Box (holds 4-6 items) \$6.50

#### EAT, DRINK & BE MISSISSIPPI GIFT BOX

Classic Cheese Straws 3.5 oz Gourmet Snack Mix 9 oz Key Lime Straws 3.5 oz Peppermint Snaps 4 oz. Pecan Divinity 4 oz. Magnolia Munchies 4 oz. Praline Pecans 5 oz. Southern Pecan Coffee **EDBMGB** 