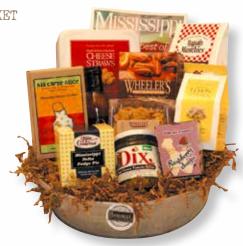

#### MISSISSIPPI DELTA BASKET

Everything in this basket is made in the Mississippi Delta. From Yazoo City to Tutwiler, the whole "Delta" is represented in this best seller.

Classic Cheese Straws 6.5 oz.

Southern Trash with Nuts 6 oz.

Delta Blues Pecans 4 oz.

MS Mudpuppies 1 oz.

Mississippi Mud Cake Mix

Delta Magazine

Unfilled Basket(holds 6-8 items)
UB8 \$8.00

MDB1

\$55.00