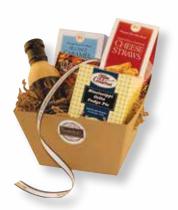

#### BEST OF MISSISSIPPI BASKET

This gift basket is a sampling of our best selling products. When you want to give the best, give the Best of Mississippi.

Classic Cheese Straws 3.5 oz. Shapley's Seasoning 7 oz. Mississippi Mudpuppies 1 oz. Shortbread Cookies 4 oz. Comeback Dressing 12 oz. Praline Pecans 5oz

BOMSB1

\$48.00

\$7.00

Unfilled Basket (holds 4-6 items)

5 4 6 2 COMO,