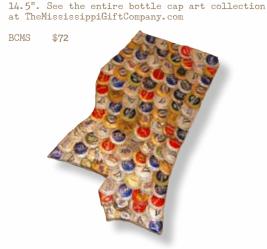

STATE OF MISSISSIPPI BOTTLE CAP ART

Handcrafted with recycled bottle caps, no two pieces are alike. Measures approximately 9.5"x

MISSISSIPPI NECKLACE
Handmade of brass this
Mississippi shaped necklace
is approximately 3/4"x 1"
and the brass chain is
18". Each piece is gently
hammered or pressed and
a patina finish is added
to give them a vintage
flair. See more finishes at
TheMississippiGiftCompany.com