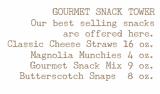

# Holiday Gift Tins & Towers

MISSISSIPPI CLASSIC CHEESE STRAWS

16 oz. Tin CCST160 \$22.00

CHEESE AND SEA SALT CARAMEL ASSORTMENT TIN 16 oz. Collectible Tin designed by Mississippi Artist Gail Pittman

BUTTERSCOTCH SNAPS 16 oz. BS160 \$22.00