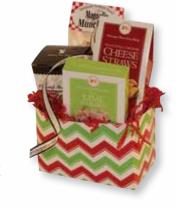

#### HO HO HOLIDAYS GIFT BOX

Classic Cheese Straws 6.5 oz Key Lime Snaps 4 oz. Magnolia Munchies 4 oz. Sea Salt Roasted Pecans 4 oz. Southern Trash 6 oz. Dixie Dipper Pretzels HHHGB \$43.00 Unfilled Box (holds 4-6 items) \$6.50