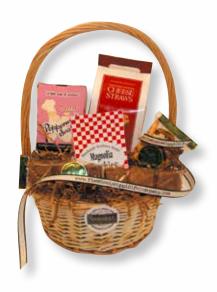

## Gift Baskets

The Best of Mississippi delivered right to their door.

#### MISSISSIPPI GOURMET SNACK BASKET

Our favorite snacks are featured in this best selling gift basket. A great selection for everyone on your list: clients, friends and family members. A great choice for a group or office because it contains snack items that everyone can enjoy.

Assorted Chocolates Gift Box 2 oz. Three Cheese Straws 6.5 oz. Key Lime Snaps 8 oz. Sea Salt Roasted Pecans 4 oz. Toasted Almond Straws 3.5 oz. Gourmet Snack Mix 9 oz.

MGSB1

\$62.00

Unfilled Basket (holds 5-7 items)
UB15 \$15.00