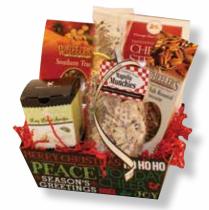

#### BEST OF MISSISSIPPI BASKET

This gift basket is a sampling of our best selling products. When you want to give the best, give the Best of Mississippi.

Classic Cheese Straws 3.5 oz. Shapley's Seasoning 7 oz. Mississippi Mudpuppies 1 oz. Shortbread Cookies 4 oz. Comeback Dressing 12 oz. Praline Pecans 5oz

BOMSB1

\$48.00

\$7.00

Unfilled Basket (holds 4-6 items)

5 4 6 2 COMO,