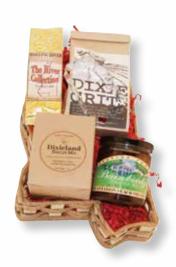

MISSISSIPPI MORNING

Small Mississippi Shaped Basket Natchez Pecan Coffee 1.75 oz. Dixie Grits 16 oz. Peach Preserves 10 oz. Dixieland Biscuit Mix 8 oz. Mississippi Shaped Cookie Cutter

> SMSB1 \$42.00

Unfilled Basket (holds 3-5 items) USMSB \$11.00