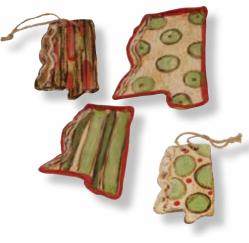

# Give the Gift of Mississippi

ETTA B POTTERY
MISSISSIPPI SHAPED PLATTERS

Large with Holly Berry Dots EMSXLHB \$54 Medium with Holly Berry Stripe EMSMHB \$34

MISSISSIPPI SHAPED ORNAMENTS

Holly Berry Dot EOMSHBD \$20 Holly Berry Stripe EOMSHBS \$20