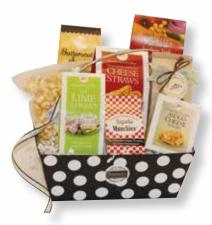

#### EAT, DRINK & BE MISSISSIPPI GIFT BOX

Classic Cheese Straws 3.5 oz Gourmet Snack Mix 9 oz Key Lime Straws 3.5 oz Peppermint Snaps 4 oz. Pecan Divinity 4 oz. Magnolia Munchies 4 oz. Praline Pecans 5 oz. Southern Pecan Coffee **EDBMGB** 

\$55 Unfilled Box (holds 6-8 items) \$7.00