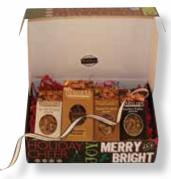

#### HO HO HOLIDAYS GIFT BOX

Classic Cheese Straws 6.5 oz Key Lime Snaps 4 oz. Magnolia Munchies 4 oz. Sea Salt Roasted Pecans 4 oz. Southern Trash 6 oz. Dixie Dipper Pretzels HHHGB \$43.00 Unfilled Box (holds 4-6 items) \$6.50