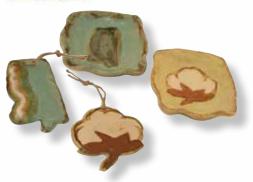

# One-of-a-Kind Gifts

Unique and hard to find all-occasion gifts.

MISSISSIPPI AND COTTON BOLL DISH AND ORNAMENTS Hand-poured and hand-painted in Etta, Mississippi, this pottery is perfect for anyone on your gift list. See the entire collection at TheMississippiGiftCompany.com

| Mississippi | Dish     | EMS7  | 7"     | \$28 |
|-------------|----------|-------|--------|------|
| Cotton Boll | Dish     | ECOT7 | 7"     | \$30 |
| Mississippi | Ornament | EOMS  | 3"x 5" | \$18 |
| Cotton Boll | Ornament | EOCOT | 4"x4"  | \$20 |