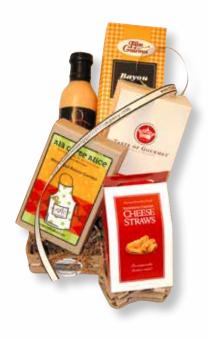

#### A TASTE OF DIXIE BASKET

Classic Cheese Straws 3.5 oz Daddy's BBQ Sauce Dixie Grits Dixieland Biscuit Mix Muscadine Jelly Dixie Southern Sweet Tea

ATODB1 \$40.00

Unfilled Basket (holds 4-6 items) \$7.00