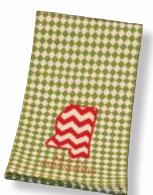

HHHT \$22

MERRY MISSISSIPPI KITCHEN TOWEL Each design is hand-stitched and appliquéd to 100% cotton kitchen towels. More colors and designs available at TheMississippiGiftCompany.com

Mississippi Towel HBTAKT \$17