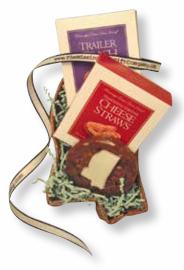

#### SMALL SPECIAL OCCASION GIFT BOX

Chocolate Covered Oreo Pecan Turtle 1 oz. Key Lime Straws 1 oz. Classic Cheese Straws 3.5 oz. Southern Trash with Nuts 2 oz.

SSOGB1 \$20 Unfilled Box (holds 3-4 items) USSOGB \$4

Small Filled