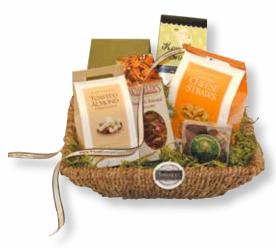

#### MISSISSIPPI GOURMET SNACK BASKET

Our favorite snacks are featured in this best selling gift basket. A great selection for everyone on your list: clients, friends and family members. A great choice for a group or office because it contains snack items that everyone can enjoy.

Assorted Chocolates Gift Box 2 oz. Three Cheese Straws 6.5 oz. Key Lime Snaps 8 oz. Sea Salt Roasted Pecans 4 oz. Toasted Almond Straws 3.5 oz. Gourmet Snack Mix 9 oz.

MGSB1

\$62.00

Unfilled Basket (holds 5-7 items)
UB15 \$15.00