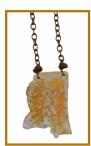

STATE OF MISSISSIPPI BOTTLE CAP ART

Handcrafted with recycled bottle caps, no two pieces are alike. Measures approximately 9.5"x

MISSISSIPPI NECKLACE
Handmade of brass this
Mississippi shaped necklace
is approximately 3/4"x 1"
and the brass chain is
18". Each piece is gently
hammered or pressed and
a patina finish is added
to give them a vintage
flair. See more finishes at
TheMississippiGiftCompany.com