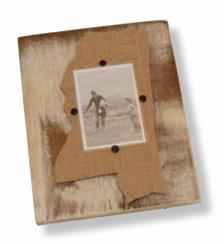

#### MISSISSIPPI FRAME

This adorable frame features the state of Mississippi detailed in designer fabrics. Each hand-crafted frame holds a 3"x5" photograph and is guaranteed to be one of a kind. Frame measures 12"x9". More colors and designs available at TheMississippiGiftCompany.com

Mississippi Frame ljdmsfwf3x5 \$32

300 Howard Street Greenwood, MS 38930

Quick & Easy Catalog and Web Site Shopping Call, Click or Visit Now!

We will ship and bill on date requested.

Call 1-800-467-7763 The Mississippi Gift Company. com