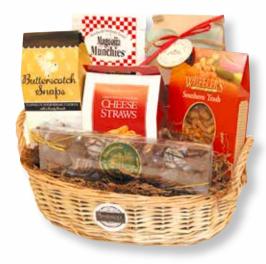

CST

\$30,00

MISSISSIPPI MUNCHIES TOWER This trio of treats is sure to please everyone on your gift list. Delta 4-Way Pecan Sampler 12 oz. Classic Cheese Straws 3.5 oz. Southern Trash Snack Mix 6 oz.

MMT \$33.00

GST \$43.00

SWEET & SAVORY TOWER 10 oz. tin of Cheddar Cheese Straws, Lemon Straws, Asiago Cheese Straws and Mississippi Mudpuppies are included in this delicious tower of treats.

> SST \$ 66.00