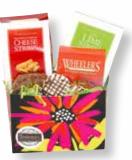

#### SNACK BOX

Southern Trash 6 oz.
Classic Cheese Straws 3.5 oz.
Lemon Straws 1 oz.
Chocolate Chip Cookies 2.5 oz.
Magnolia Munchies 1.5 oz.

SNACKBOX \$30.00

Unfilled Box ( holds 4-6 items)
UB6 \$6.00

#### DELUXE SNACK BOX

Magnolia Munchies 1.5 oz.
Key Lime Straws Straws 3.5 oz.
Asiago Cheese Straws 1 oz
Classic Cheese Straws 6.5 oz.
Yazoo Toffee 4 oz.
Butterscotch Snaps 8 oz.
Southern Trash with Nuts 6 oz.
Caramel Crunch Poppy Korn 1.5 oz