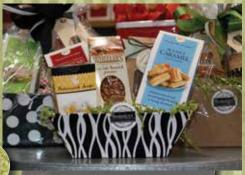

# Holiday Gift Tins & Towers

MISSISSIPPI CLASSIC CHEESE STRAWS

16 oz. Tin CCST160 \$22.00

CHEESE AND SEA SALT CARAMEL ASSORTMENT TIN 16 oz. Collectible Tin designed by Mississippi Artist Gail Pittman

BUTTERSCOTCH SNAPS 16 oz. BS160 \$22.00

DELTA PECAN SAMPLER GIFT TINS 4-Way 12 oz. D4WAY \$20.00 3-Way 1 lb,6 oz. D3WAY \$32.00 7-Way 1 lb,15 oz. D7WAY \$40.00

Cheddar, Asiago and Three Cheese (Bleu Cheese, Parmesan Cheese and White Cheddar)a cheese lover's dream come true.

CST

\$30,00

MISSISSIPPI MUNCHIES TOWER This trio of treats is sure to please everyone on your gift list. Delta 4-Way Pecan Sampler 12 oz. Classic Cheese Straws 3.5 oz. Southern Trash Snack Mix 6 oz.

MMT \$33.00

GST \$43.00

SWEET & SAVORY TOWER 10 oz. tin of Cheddar Cheese Straws, Lemon Straws, Asiago Cheese Straws and Mississippi Mudpuppies are included in this delicious tower of treats.

> SST \$ 66.00