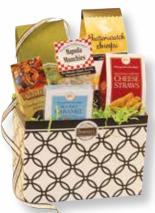

#### MISSISSIPPI GOURMET SNACK BASKET

Our favorite snacks are featured in this best selling gift basket. A great selection for everyone on your list: clients, friends and family members. A great choice for a group or office because it contains snack items that everyone can enjoy.

Assorted Chocolates Gift Box 2 oz. Three Cheese Straws 6.5 oz. Key Lime Snaps 8 oz. Sea Salt Roasted Pecans 4 oz. Toasted Almond Straws 3.5 oz. Gourmet Snack Mix 9 oz.

MGSB1

\$62.00

Unfilled Basket (holds 5-7 items)
UB15 \$15.00