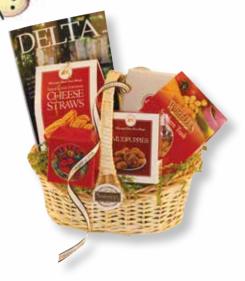

#### DELUXE BEST OF MISSISSIPPI BASKET

A larger version of above.... a great thank you or house warming gift.

Raspberry Snaps 4 oz.
Lemon Straws 3.5 oz.
Peanut Brittle 3 oz.
Classic Cheese Straws 10 oz.
Pecan Pralines 12 oz.
Magnolia Munchies 8 oz.
Three Pepper Peach Sauce 12 oz.
Fried Green Tomato Salsa 16 oz.
Mississippi Bayou Gumbo Mix
Mississippi Delta Fudge Pie Mix
Mississippi Magazine

DBOMSB1 \$132.00

Unfilled container (holds 8-12 items)
UB28 \$28.00