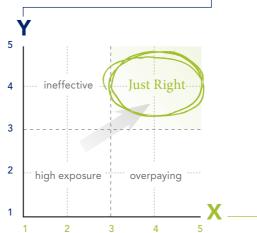

# Are your Unclaimed Property payments Just Right for you?

Rating scale: Use the following key to rate your company's performance in the two areas below. Then plot the values on the graph below to help you determine whether you are over-complying or under-complying.

|   | ' '       | - Control of the cont |
|---|-----------|--------------------------------------------------------------------------------------------------------------------------------------------------------------------------------------------------------------------------------------------------------------------------------------------------------------------------------------------------------------------------------------------------------------------------------------------------------------------------------------------------------------------------------------------------------------------------------------------------------------------------------------------------------------------------------------------------------------------------------------------------------------------------------------------------------------------------------------------------------------------------------------------------------------------------------------------------------------------------------------------------------------------------------------------------------------------------------------------------------------------------------------------------------------------------------------------------------------------------------------------------------------------------------------------------------------------------------------------------------------------------------------------------------------------------------------------------------------------------------------------------------------------------------------------------------------------------------------------------------------------------------------------------------------------------------------------------------------------------------------------------------------------------------------------------------------------------------------------------------------------------------------------------------------------------------------------------------------------------------------------------------------------------------------------------------------------------------------------------------------------------------|
| 5 | Excellent | Effective and comprehensive processes across the organization                                                                                                                                                                                                                                                                                                                                                                                                                                                                                                                                                                                                                                                                                                                                                                                                                                                                                                                                                                                                                                                                                                                                                                                                                                                                                                                                                                                                                                                                                                                                                                                                                                                                                                                                                                                                                                                                                                                                                                                                                                                                  |
| 4 | Good      | Generally effective processes, however not consistent across the enterprise                                                                                                                                                                                                                                                                                                                                                                                                                                                                                                                                                                                                                                                                                                                                                                                                                                                                                                                                                                                                                                                                                                                                                                                                                                                                                                                                                                                                                                                                                                                                                                                                                                                                                                                                                                                                                                                                                                                                                                                                                                                    |
| 3 | Average   | Some processes documented, but compliance is inconsistent                                                                                                                                                                                                                                                                                                                                                                                                                                                                                                                                                                                                                                                                                                                                                                                                                                                                                                                                                                                                                                                                                                                                                                                                                                                                                                                                                                                                                                                                                                                                                                                                                                                                                                                                                                                                                                                                                                                                                                                                                                                                      |
| 2 | Poor      | Few, if any, documented processes and no sponsor for the business function                                                                                                                                                                                                                                                                                                                                                                                                                                                                                                                                                                                                                                                                                                                                                                                                                                                                                                                                                                                                                                                                                                                                                                                                                                                                                                                                                                                                                                                                                                                                                                                                                                                                                                                                                                                                                                                                                                                                                                                                                                                     |
| 1 | Very Poor | Company has no interest in achieving compliance                                                                                                                                                                                                                                                                                                                                                                                                                                                                                                                                                                                                                                                                                                                                                                                                                                                                                                                                                                                                                                                                                                                                                                                                                                                                                                                                                                                                                                                                                                                                                                                                                                                                                                                                                                                                                                                                                                                                                                                                                                                                                |

## YOUR TOTAL ÷ 4 =

Plot your X and Y values on the graph to see where you end up

**Unclaimed Property Services** 