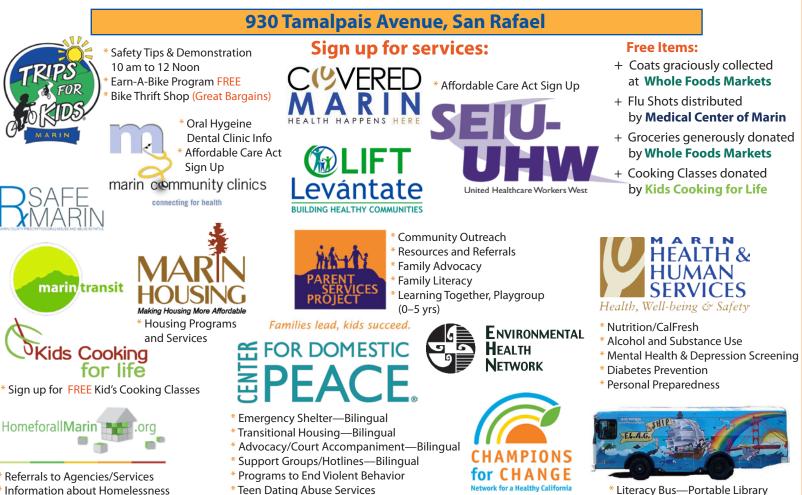

On January 17th, 2015 between 10:00 am and 3:00 pm Whistlestop Active Aging Center becomes a place for families in transition and families in need to help themselves to numerous donated items and services!