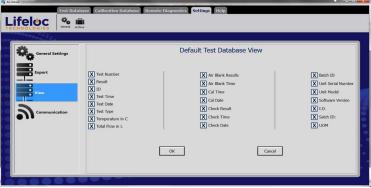

# **Functionality**

- Upload breath test and calibration results into database
- · Customize database view
- Print test and calibration results directly from AlcoMark
- Export data to Excel, XML and Text files
- Search, sort and filter results for data analysis
- Archive test and calibration results
- Remote diagnostics