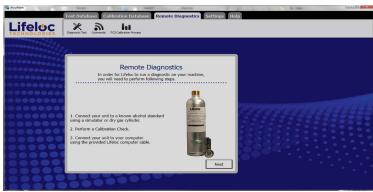

AlcoMark also provides remote diagnostic capability, making it possible for your breath testing equipment to communicate directly with Lifeloc Technical Support in order to easily diagnose and quickly resolve any issues.