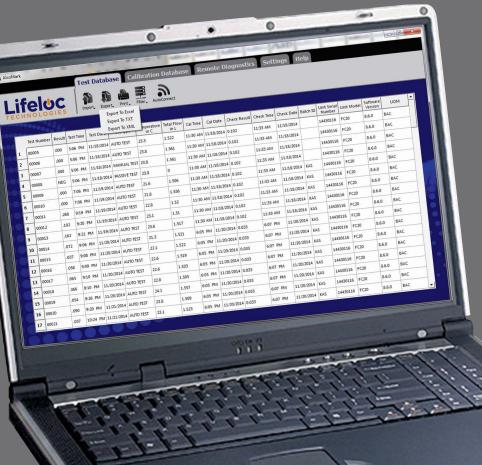

### Overview

AlcoMark is a software program developed by Lifeloc Technologies exclusively for use with Lifeloc breath testing equipment. The AlcoMark database application houses breath test and calibration results from any number of Lifeloc instruments. The program enables communication between Lifeloc equipment and PCs, allowing you to view, sort, filter, print, edit and archive your breath test and calibration data. Results can be exported to Excel, XML or Text files to allow for further analysis and sharing of data.

# **Functionality**

- Upload breath test and calibration results into database
- · Customize database view
- Print test and calibration results directly from AlcoMark
- Export data to Excel, XML and Text files
- Search, sort and filter results for data analysis
- Archive test and calibration results
- Remote diagnostics