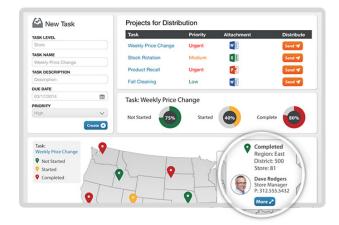

## 🗳 EXECUTE - Task Management

- Distribute Projects & Tasks
- Assign to Specific Units & Roles
- Collect Data, Information
- Measure Real Time Completion
- Analyze Results and Insights
- Take Action to Improve