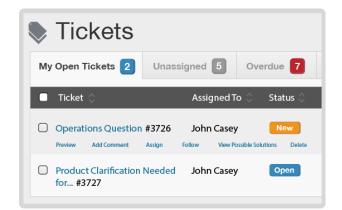

### SUPPORT - Help Desk

- Create Request for Help
- Execute Automated Help Guidance
- Assign Tickets to Engage Team
- Respond and Resolve, Share Knowledge
- Achieve and Measure Speed of Service
- Analyze Results and Insights