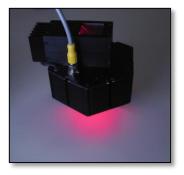

## product images

625nm - Red Only

530nm - Green Only

470nm - Blue Only

The DADL75-RGB is an on-axis and off-axis selectable 75mm dome light with the ability to project red, green, or blue as well as mix any color for easy integration into any application.