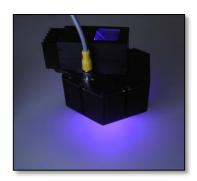

## product images

625nm - Red Only

530nm - Green Only

470nm - Blue Only

The DADL75-RGB is an on-axis and off-axis selectable 75mm dome light with the ability to project red, green, or blue as well as mix any color for easy integration into any application.