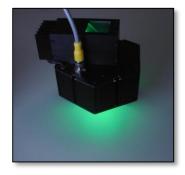

## product images

625nm - Red Only

530nm - Green Only

470nm - Blue Only

The DADL75-RGB is an on-axis and off-axis selectable 75mm dome light with the ability to project red, green, or blue as well as mix any color for easy integration into any application.