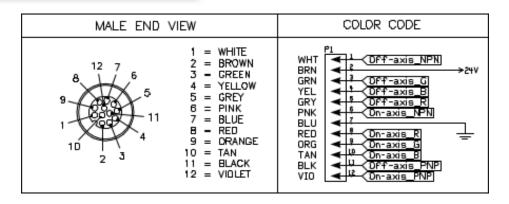

|
| Ambient Temp.        | -20° - 50° C (-4° - 122° F)                                      |
| IP Rating            | IP50                                                             |
| Compliances          | CE and RoHS                                                      |
| IEC 62471 Rating     | See page 2                                                       |



### product number key

## DADL75 - RGB -» Part Number Key

Product Family: RGB Dome Light DADL75-RGB Color: 3-channels R+G+B CE and RoHS Compliant





#### **Attention**

Please note that the power requirements are 550mA per axis at 24VDC. Failure to supply light with 550mA per axis can result in non-repeatable lighting. Contact Smart Vision Lights for more information.



## light output analysis





## wiring diagram





## safety group

According to IEC 62471:2006. Full documentation upon request.

#### **Notice**

Exempt Group: No photobiological hazard to eyes or skin even for continuous, unrestricted use. Applicable for wavelengths: 470, 530, 625

## product images







625nm - Red Only

530nm - Green Only

470nm - Blue Only

The DADL75-RGB is an on-axis and off-axis selectable 75mm dome light with the ability to project red, green, or blue as well as mix any color for easy integration into any application.