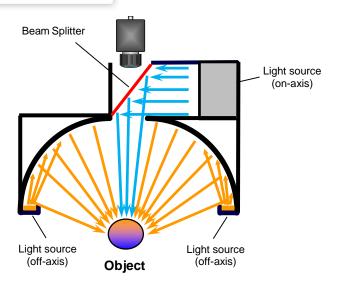

|
| Ambient Temp.        | -20° - 50° C (-4° - 122° F)                                      |
| IP Rating            | IP50                                                             |
| Compliances          | CE and RoHS                                                      |
| IEC 62471 Rating     | See page 2                                                       |



### product number key

## DADL75 - RGB -» Part Number Key

Product Family: RGB Dome Light DADL75-RGB Color: 3-channels R+G+B CE and RoHS Compliant





#### **Attention**

Please note that the power requirements are 550mA per axis at 24VDC. Failure to supply light with 550mA per axis can result in non-repeatable lighting. Contact Smart Vision Lights for more information.



## light output analysis





## wiring diagram





## safety group

According to IEC 62471:2006. Full documentation upon request.

#### **Notice**

Exempt Group: No photobiological hazard to eyes or skin even for continuous, unrestricted use. Applicable for wavelengths: 470, 530, 625

## product images







625nm - Red Only

530nm - Green Only

470nm - Blue Only

The DADL75-RGB is an on-axis and off-axis selectable 75mm dome light with the ability to project red, green, or blue as well as mix any color for easy integration into any application.