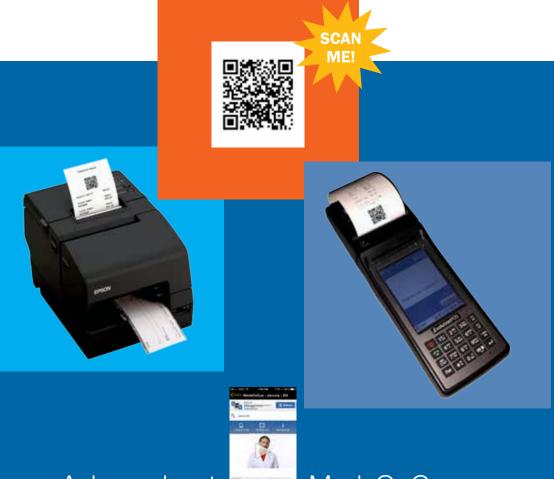

## Increase patient adherence and your star ratings

How can QR codes, printed on receipts, enhance patient safety and pharmacy efficiency?

## MedsOnCue

The majority of patients will discard patient information leaflets after leaving the pharmacy, creating the potential for confusion and misuse. When they do, there's the possibility to negatively impact their health, their family, and even the pharmacy's operations.

MedsOnCue enables pharmacies to automatically print medicationspecific QR codes on the receipt tape printed from RMS' POS system. Patients can scan this code with their smartphones and access real-time, pharmacy-branded prescription medication counseling videos. Videos that deliver enhanced levels of medication safety and patient education.