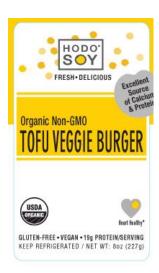

## **HODO TOFU VEGGIE BURGER**

**UPC:** 853404002268 UNIT | 853404002817 CS RETAIL

853404002138 FOOD SERVICE

The latest addition to Hodo Soy's line of delicious tasting prepared foods is the gloriously sumptuous **Hodo Tofu Veggie Burger.** 

**Hodo Tofu Veggie Burgers** are flavorful, juicy and 'meaty' tofu patties studded with a mirepoix of carrots, onions and cabbage. Unlike most other veggie burgers, ours is free of soy protein isolates and fillers - we simply use our whole bean, organic, non-GMO tofu as a base. We grind our signature firm tofu, fold in fresh cut vegetables, and season it with umami-rich, ground shiitake mushroom. Wholesome, and awesome, these fully-cooked hearty vegan burgers will tempt even the most serious of carnivores. And here's the beef on our vegan burger - each serving of the Tofu Veggie Burger is a whopping 40% of your daily protein needs and rivals any traditional quarter pounders in the protein department.

**Hodo Tofu Veggie Burger** is a refreshing entry into the world of plant-based burgers and continues the Hodo Soy tradition of superior taste and nutrition. Available in food service and retail packs.

Product: Tofu Veggie Burger Shipped: Fresh, refrigerated 41F Packaging: Vacuum-sealed plastic bag,

corrugated case
Retail Specs
Unit Size: 8oz

Case Pack: 12X 8oz, 6lbs Shelf life: 60 days refrigerated

MSRP: \$5.49