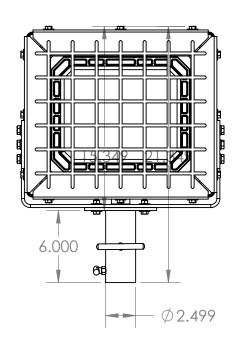

|  |                          |  |         | NA                 | ME |
|--|--------------------------|--|---------|--------------------|----|
|  | DIMENSIONS ARE IN INCHES |  | DRAWN   | CHRIS THAUER       |    |
|  | MATERIAL                 |  | CHECKED | JEREMY BLANKENSHIP |    |
|  | DO NOT SCALE DRAWING     |  |         |                    |    |

SIZE DWG. NO.

REV

SCALE: 1:6

SHEET 1 OF 3

5 4 3 2