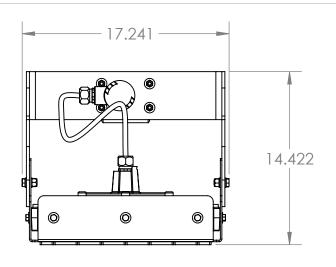

## EPL-PT-150LED-RT

PROPRIETARY AND CONFIDENTIAL

THE INFORMATION CONTAINED IN THIS DRAWING IS THE SOLE PROPERTY OF LARSON ELECTRONICS LLC. ANY REPRODUCTION IN PART OR AS A WHOLE WITHOUT THE WRITTEN PERMISSION OF LARSON ELECTRONICS LLC IS PROHIBITED.

5

DIMENSIONS ARE IN INCHES DRAWN CHRIS THAUER

MATERIAL CHECKED JEREMY BLANKENSHIP

DO NOT SCALE DRAWING

SIZE DWG. NO. REV

SCALE: 1:6 SHEET 3 OF 3

4 3 2