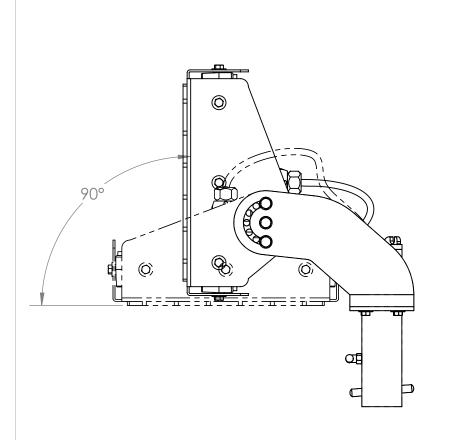

5

DIMENSIONS ARE IN INCHES DRAWN CHRIS THAUER

MATERIAL CHECKED JEREMY BLANKENSHIP

DO NOT SCALE DRAWING

SIZE DWG. NO. REV

SCALE: 1:6 SHEET 3 OF 3

4 3 2