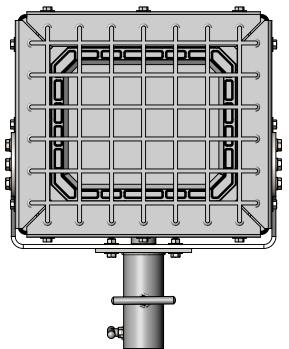

5

NAME

DIMENSIONS ARE IN INCHES DRAWN CHRIS THAUER

MATERIAL CHECKED JEREMY BLANKENSHIP

DO NOT SCALE DRAWING

**EPL-PT-150LED-RT** 

SIZE DWG. NO.

REV

SCALE: 1:8 SHEET 2 OF 3

4 3 2

TITLE: