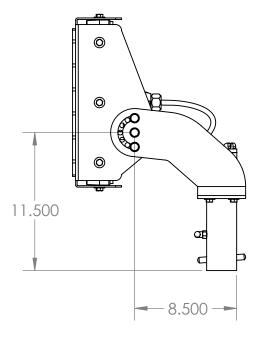

5

NAME

DIMENSIONS ARE IN INCHES DRAWN CHRIS THAUER

MATERIAL CHECKED JEREMY BLANKENSHIP

DO NOT SCALE DRAWING

**EPL-PT-150LED-RT** 

SIZE DWG. NO.

REV

SCALE: 1:8 SHEET 2 OF 3

4 3 2

TITLE: