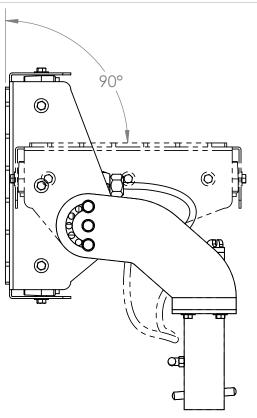

5

DIMENSIONS ARE IN INCHES DRAWN CHRIS THAUER

MATERIAL CHECKED JEREMY BLANKENSHIP

DO NOT SCALE DRAWING

SIZE DWG. NO. REV

SCALE: 1:6 SHEET 3 OF 3

4 3 2