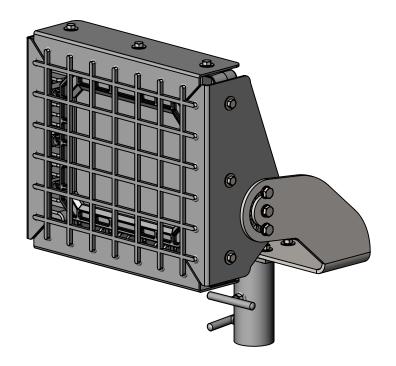

TITLE:

## EPL-PT-150LED-RT

## PROPRIETARY AND CONFIDENTIAL

THE INFORMATION CONTAINED IN THIS DRAWING IS THE SOLE PROPERTY OF LARSON ELECTRONICS LLC. ANY REPRODUCTION IN PART OR AS A WHOLE WITHOUT THE WRITTEN PERMISSION OF LARSON ELECTRONICS LLC IS PROHIBITED.

|  |                          |  |         | NA                 | ME |
|--|--------------------------|--|---------|--------------------|----|
|  | DIMENSIONS ARE IN INCHES |  | DRAWN   | CHRIS THAUER       |    |
|  | MATERIAL                 |  | CHECKED | JEREMY BLANKENSHIP |    |
|  | DO NOT SCALE DRAWING     |  |         |                    |    |

SIZE DWG. NO.

REV

SCALE: 1:6

SHEET 1 OF 3

5 4 3 2











## PROPRIETARY AND CONFIDENTIAL

THE INFORMATION CONTAINED IN THIS DRAWING IS THE SOLE PROPERTY OF LARSON ELE