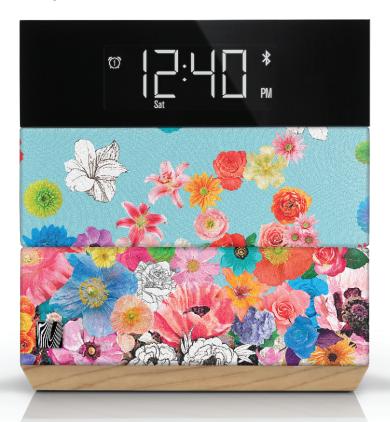

### Sound Rise Flower Freaq

## The Alarm Clock Re-Imagined.

Sound Rise is a bedroom speaker to complement a modern lifestyle. Enjoy your favorite new song while getting ready to go out or stream a movie from your tablet while laying in bed so you don't need to wear headphones. Sound Rise is packed with smart features and an upright design so it won't take up valuable space on your nightstand.

#### **Features**

- · Bluetooth 4.0 wireless
- · USB power port for phone charging
- · Line in 3.5mm input
- $\cdot$  Clock: Dual alarm with day setting control and backup battery
- · Adjustable screen brightness (with full black-out option and auto on at wake up) with custom digits designed to optimise readability without filling room with excess light.