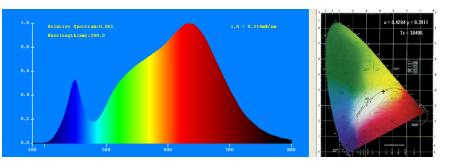

## **SPECIFICATIONS**

| 3000K (WARM WHITE)  |  |  |
|---------------------|--|--|
| 2835                |  |  |
| 18                  |  |  |
| 16.4' PER REEL      |  |  |
| 237.80 PER FOOT     |  |  |
| 12V DC              |  |  |
| 2.5W PER FOOT       |  |  |
| 0.21 AMPS PER FOOT  |  |  |
| 10 FEET/3M          |  |  |
| EVERY 3 LEDS OR 2"  |  |  |
| 120°                |  |  |
| 0.31"W X 0.06"H     |  |  |
| -22 °F TO 140 °F    |  |  |
| .3 LBS PER REEL     |  |  |
| 3MVHB4991 BOND      |  |  |
| 8MM CONNECTIONS     |  |  |
| REQUIRED (6-300W)   |  |  |
| INDOOR              |  |  |
| LISTED ROHS E366060 |  |  |
| 5 YEARS             |  |  |
|                     |  |  |

## HIGH LUMINOSITY

| WATTS<br>(PER FT) | LUMENS<br>(PER FT) | R9 | EFFICACY | CRI | BIN |
|-------------------|--------------------|----|----------|-----|-----|
| 2.5               | 237.80             | 80 | 82       | 80  | 29G |