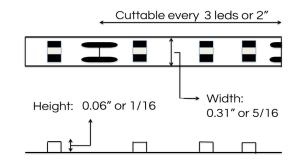

## **SPECIFICATIONS**

| 3000K (WARM WHITE)  |  |  |
|---------------------|--|--|
| 2835                |  |  |
| 18                  |  |  |
| 16.4' PER REEL      |  |  |
| 237.80 PER FOOT     |  |  |
| 12V DC              |  |  |
| 2.5W PER FOOT       |  |  |
| 0.21 AMPS PER FOOT  |  |  |
| 10 FEET/3M          |  |  |
| EVERY 3 LEDS OR 2"  |  |  |
| 120°                |  |  |
| 0.31"W X 0.06"H     |  |  |
| -22 °F TO 140 °F    |  |  |
| .3 LBS PER REEL     |  |  |
| 3MVHB4991 BOND      |  |  |
| 8MM CONNECTIONS     |  |  |
| REQUIRED (6-300W)   |  |  |
| INDOOR              |  |  |
| LISTED ROHS E366060 |  |  |
| 5 YEARS             |  |  |
|                     |  |  |