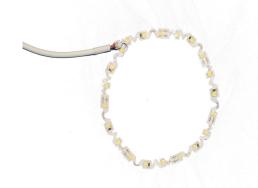

LED Lighting Inc.'s TSHL2835-300 is a high luminosity, dimmable zig-zag tape light which provides illumination solutions in many applications including: curved lighting applications.