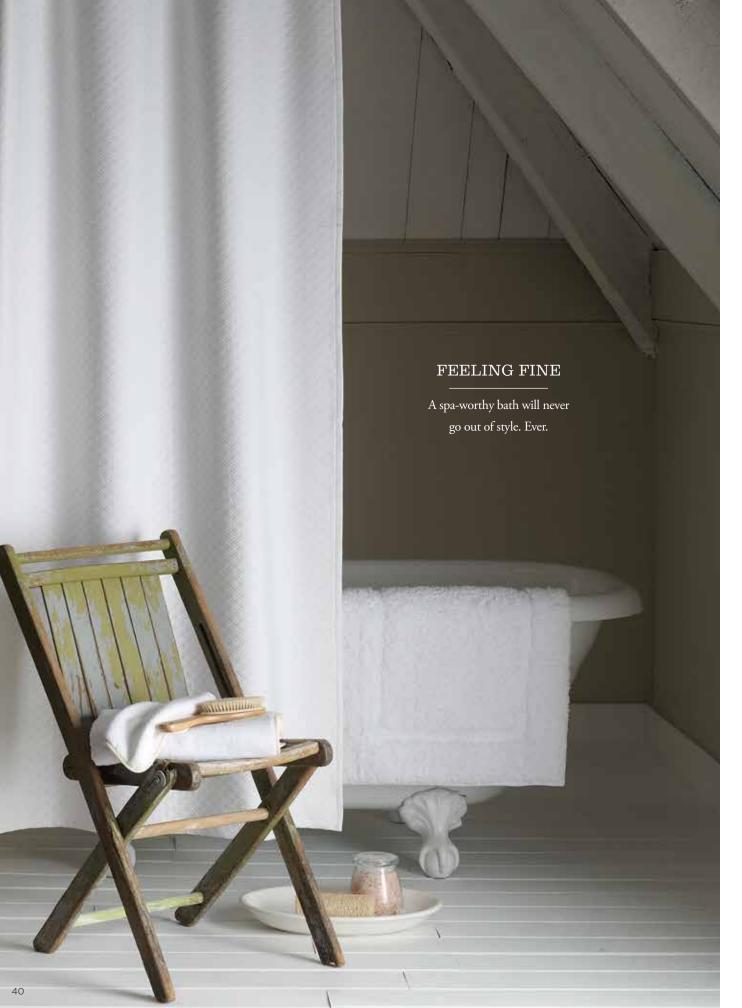

#### WHITE OUT

#### AS FAITHFUL FANS OF UPDATING CLASSICS,

we created these textured towels to be your go-to solution for every bath in your house.

(From left to right) UPTOWN TOWEL White. 100% long-staple cotton. Portugal. Bath UPT-B \$39. JUBILEE TOWEL White. 100% long-staple cotton. Imported. Bath JUB-B \$30. OVERTURE TOWEL White. 100% long-staple cotton. Portugal. Bath OVE-B \$39. PARK AVENUE TOWEL White. 100% long-staple cotton. Portugal. Bath PRK-B \$39.