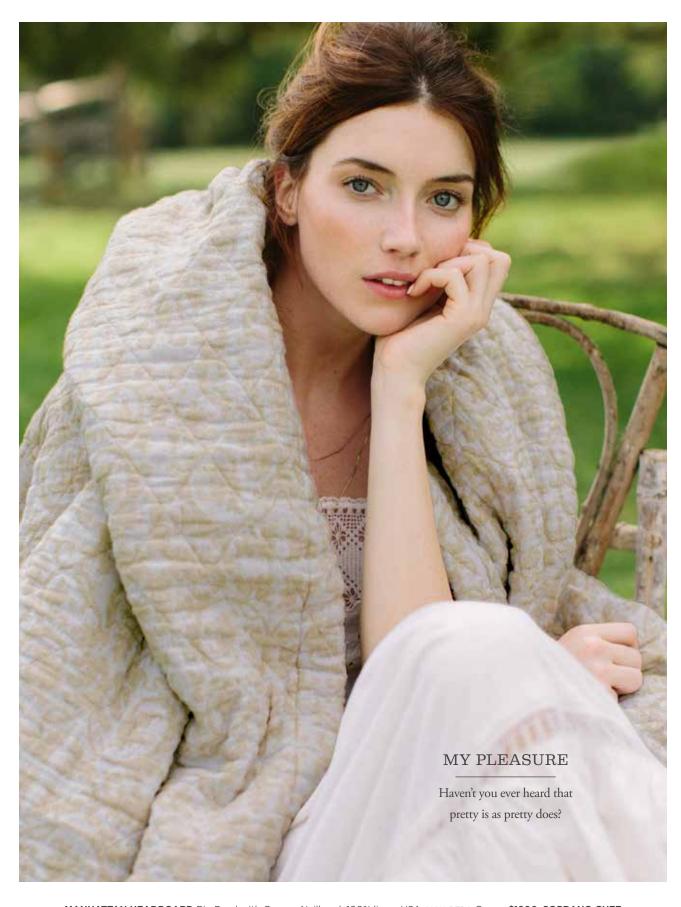

MANHATTAN HEADBOARD Rio Pearl with Copper Nailhead. 100% linen. USA. MAN-BEDA Queen \$1900. SOPRANO CUFF
DUVET COVER & SHAM White with Linen-color cuff. 420-thread count 100% Egyptian cotton sateen. Portugal. Duvet SOC-0
Queen-King \$360-\$405. Sham SOC-3 Euro \$135. FRANCESCA QUILTED COVERLET & SHAM Linen-color. 65% cotton/35%
linen. Portugal. Coverlet FRA-4 Twin-King \$385-\$520. Sham FRA-3 Standard \$135. RIO CORDED PILLOW Linen-color with Pearl
trim. 100% linen. USA. Pillow RIO-COBLA Oblong \$160. See peacockalley.com for more