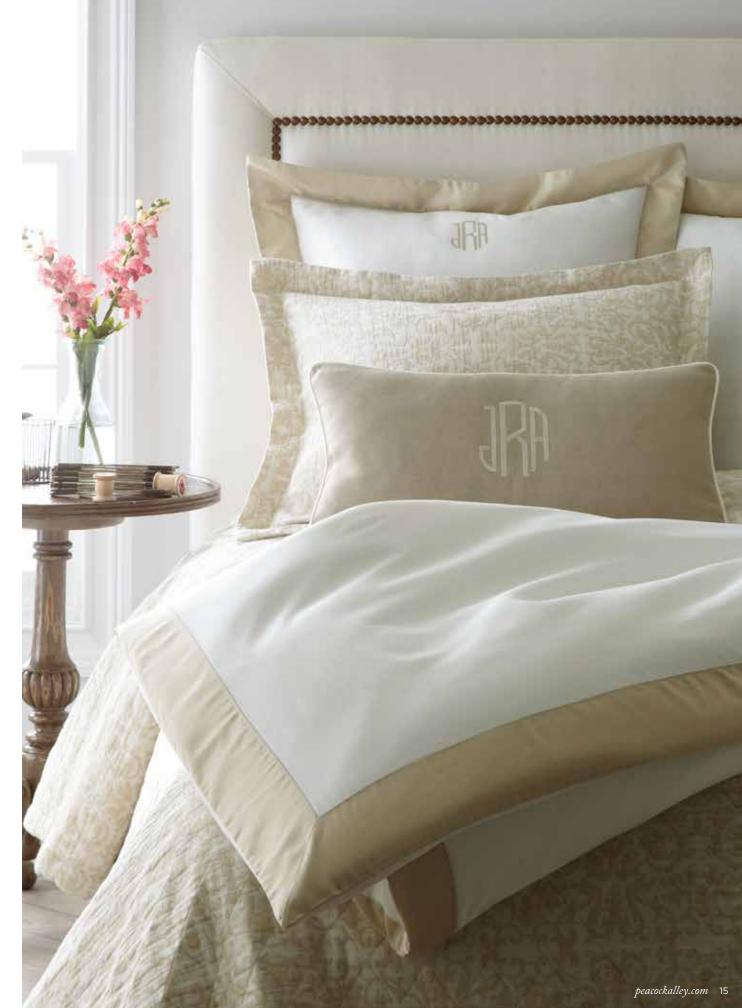

**PENELOPE DUVET COVER & PILLOW** White. 100% Egyptian cotton. Portugal. Duvet PEN-O Twin-King \$460-\$575. Pillow PEN-3 Boudoir \$100. See peacockalley.com for more