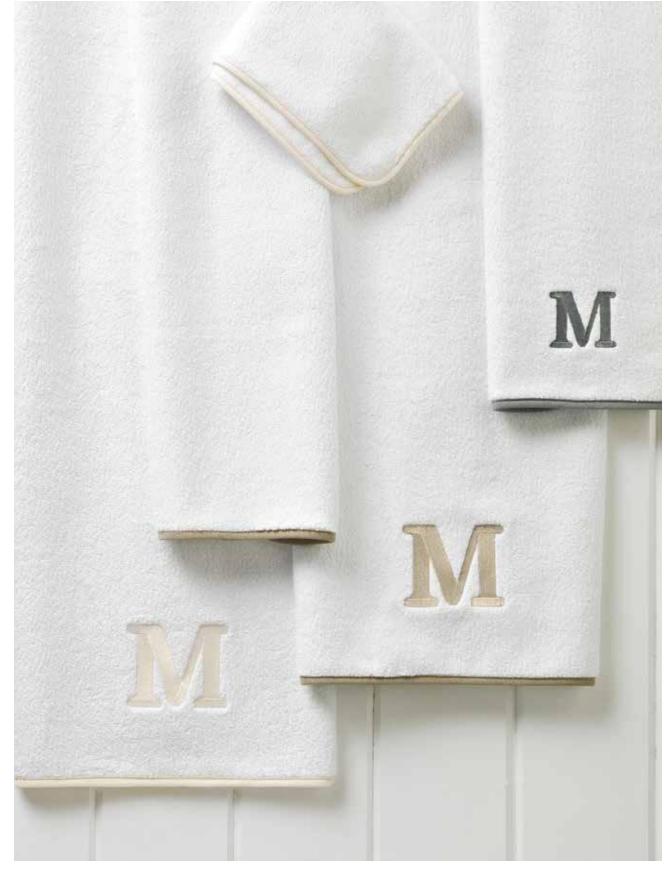

See peacockalley.com for more colors and sizes

(Opposite page, from left to right) ALYSSA SHOWER CURTAIN White. 100% cotton. Portugal. Shower Curtain ALY-SC \$135. TIFFANY BATH RUG White. 100% long-staple cotton. Portugal. Small Bath Rug TIF-SM \$85. (Above, from left to right) METRO TOWELS White with Pearl, Linen-color, Flint trim. 100% long-staple cotton. Made in the USA of Portuguese fabric. Bath MET-B \$39. Hand MET-H \$21. Wash MET-W \$10. Custom monogramming available online. See peacockalley.com for more