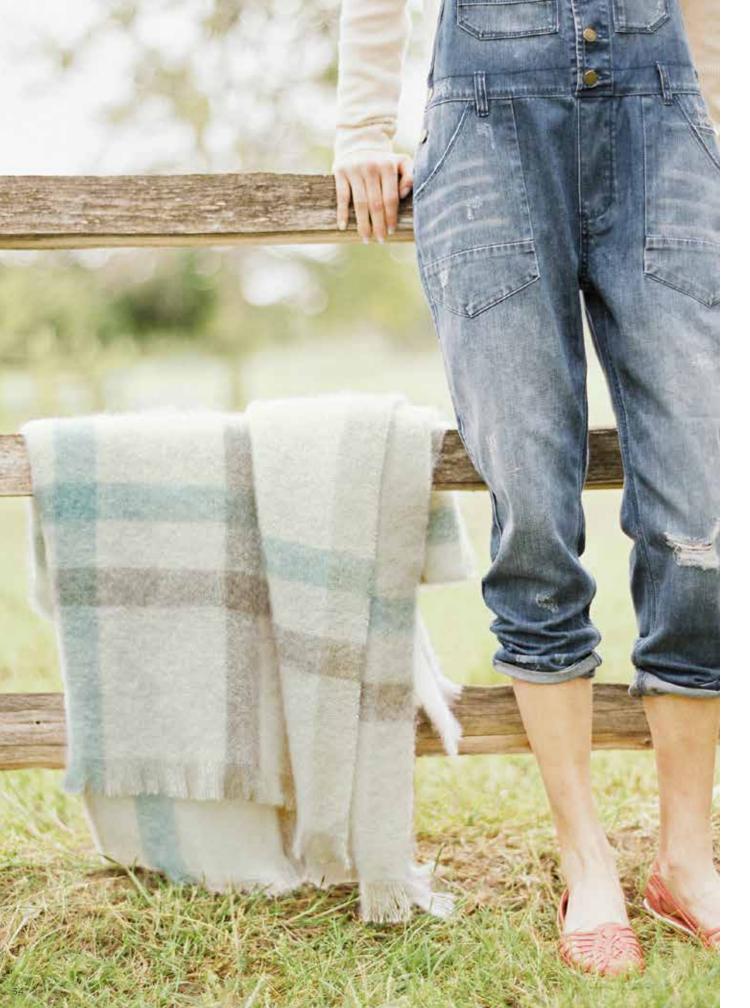

See peacockalley.com for more

(From left to right) CAPE TOWN THROW Aqua-Plaid, Pearl-Grey Stripe, Coral-Plaid. 70% mohair/30% wool. South Africa. Throw CPS/CPP-TH \$260. See peacockalley.com for more