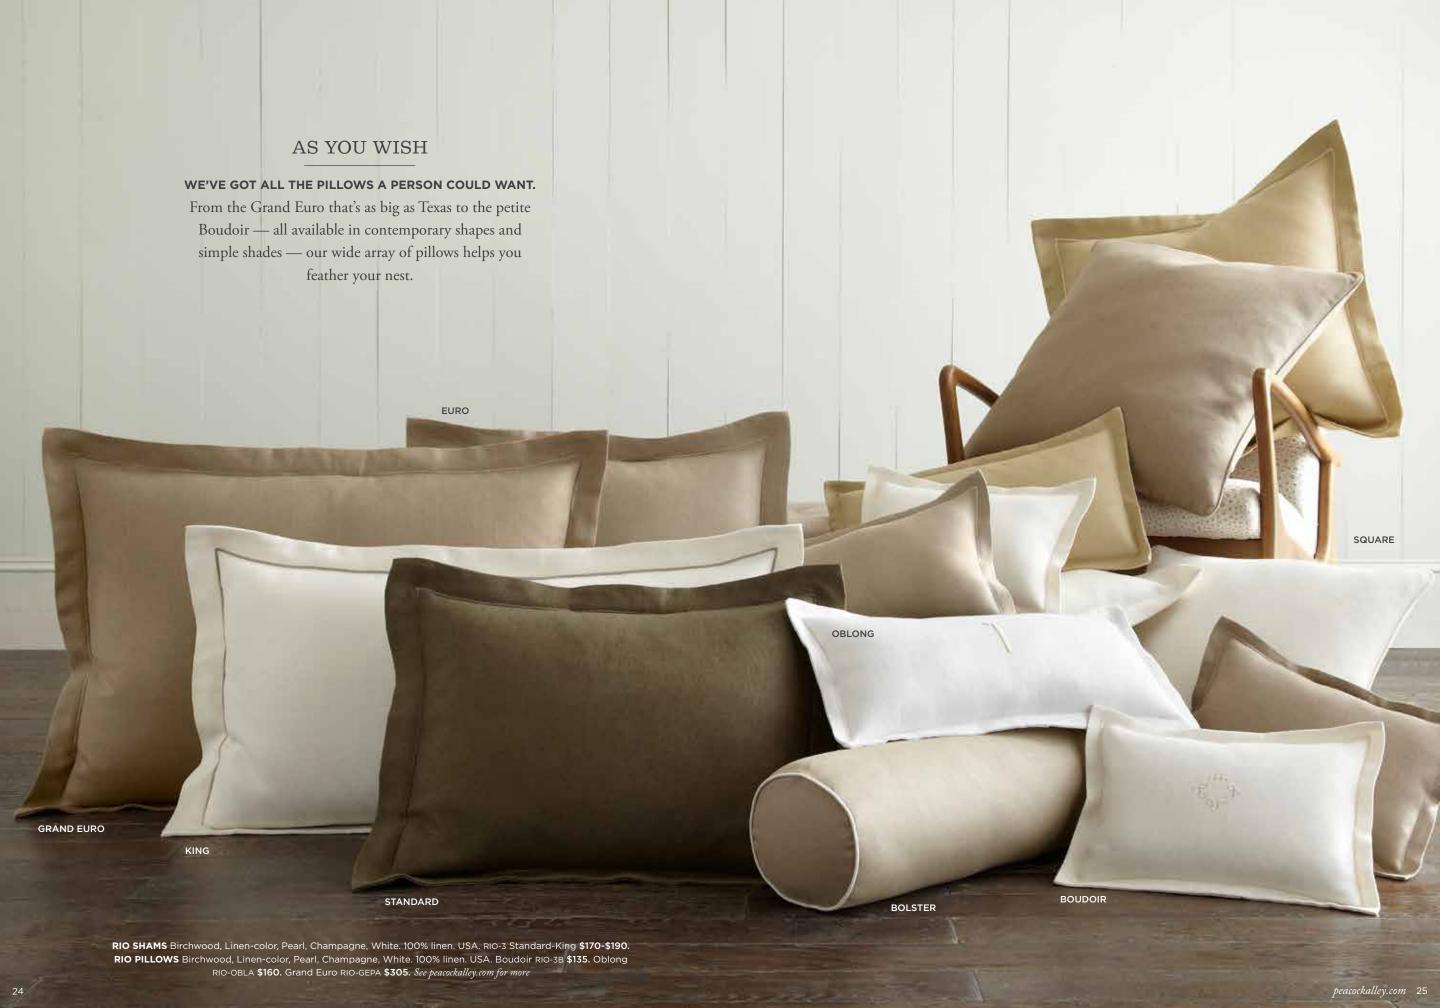

MANHATTAN HEADBOARD Rio Pearl with Copper Nailhead. 100% linen. USA. MAN-BEDA Queen \$1900. SOPRANO CUFF
DUVET COVER & SHAM White with Linen-color cuff. 420-thread count 100% Egyptian cotton sateen. Portugal. Duvet SOC-0
Queen-King \$360-\$405. Sham SOC-3 Euro \$135. FRANCESCA QUILTED COVERLET & SHAM Linen-color. 65% cotton/35%
linen. Portugal. Coverlet FRA-4 Twin-King \$385-\$520. Sham FRA-3 Standard \$135. RIO CORDED PILLOW Linen-color with Pearl
trim. 100% linen. USA. Pillow RIO-COBLA Oblong \$160. See peacockalley.com for more