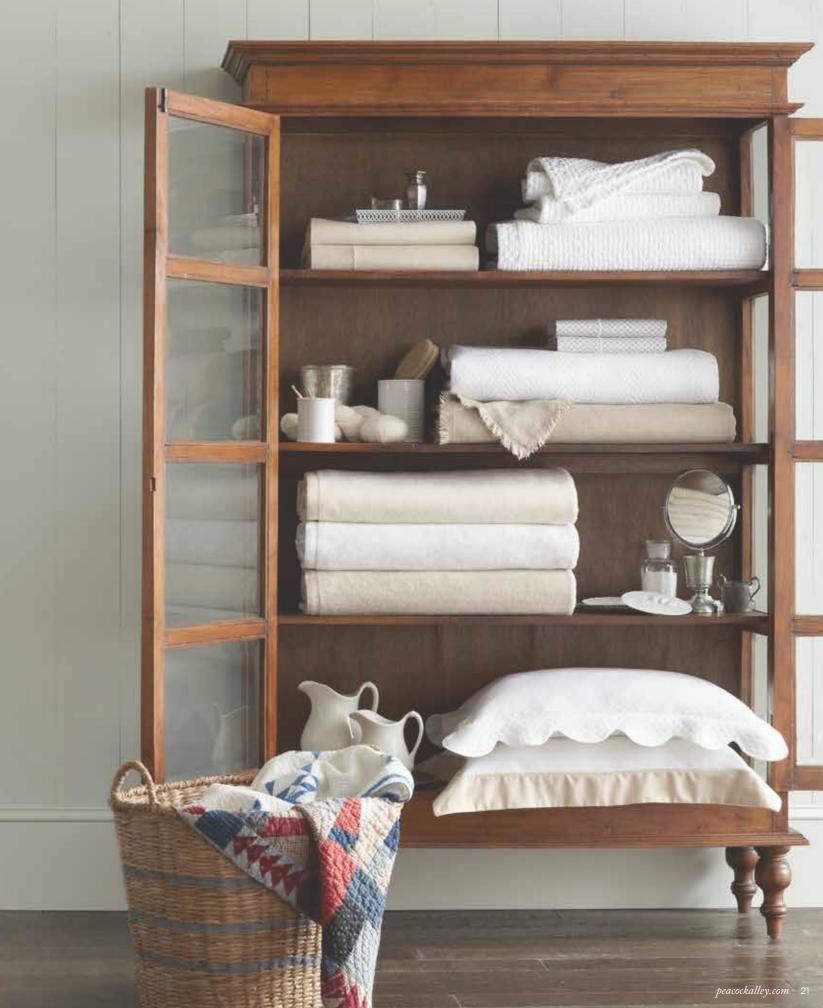

(Opposite page, from left to right) OLIVIA MATELASSÉ COVERLET Linen-color. \$675-\$875. MONTAUK MATELASSÉ COVERLET Linen-color. \$270-\$395. LUCIA MATELASSÉ COVERLET Linen-color. \$970-\$1225. ALYSSA MATELASSÉ COVERLET Natural. \$180-\$295. VIENNA MATELASSÉ COVERLET Ivory. \$180-\$295. OXFORD TAILORED MATELASSÉ COVERLET Ivory. \$260-\$325. OTHELLO MATELASSÉ COVERLET White. \$270-\$395. (Above) NEW - JULIET MATELASSÉ COVERLET White. \$270-\$395. See peacockalley.com for more