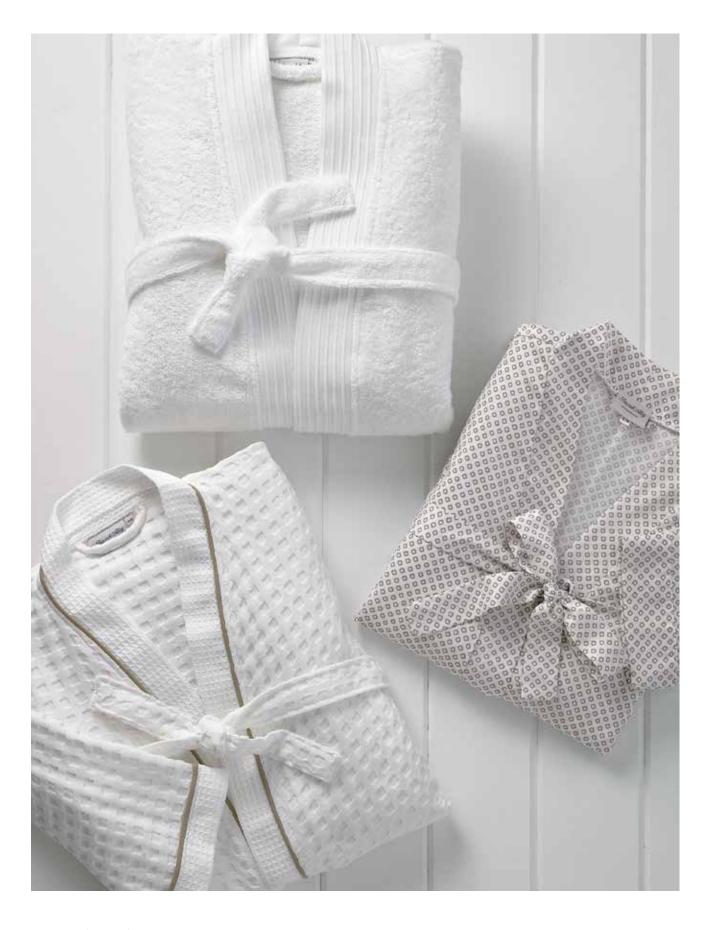

(Clockwise) BAMBOO ROBE White. 60% rayon from bamboo/40%cotton. Portugal. Robe BBR-R SM/MED or L/XL \$145. EMMA ROBE Linen-color. 100% Egyptian cotton. Made in the USA from Portuguese fabric. Robe EMM-R SM/MED or L/XL \$145-\$160. WAFFLE ROBE White with Linen-color trim. 100% cotton. Portugal. Robe WAF-R SM/MED or L/XL \$135. See peacockalley.com for more