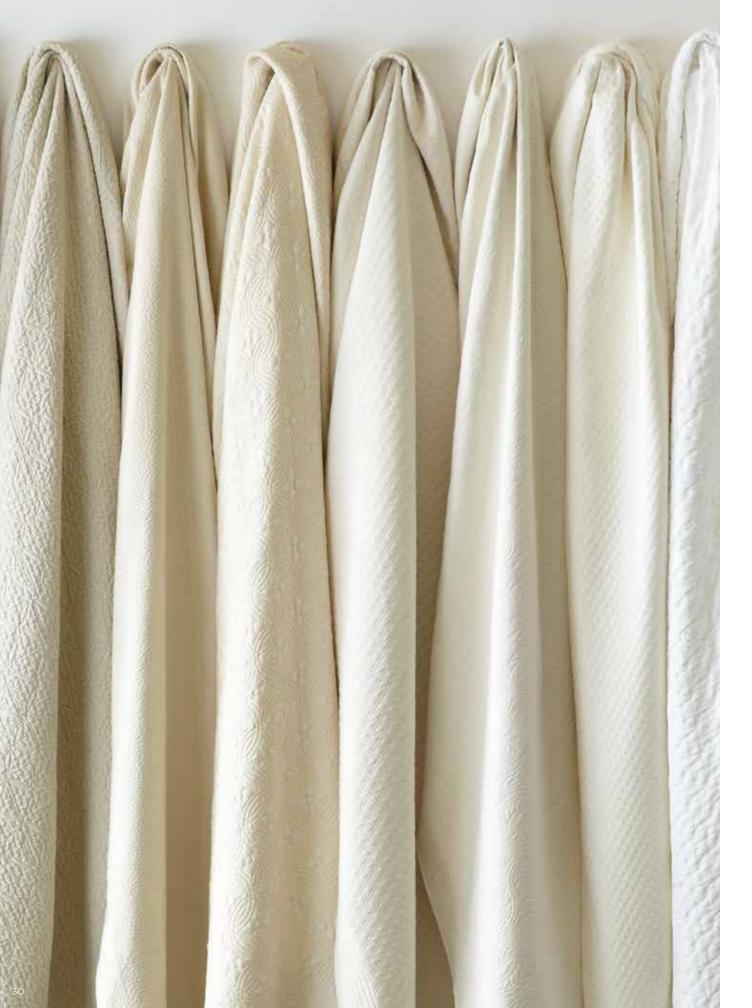

#### WE ALL AGREE THAT YOUR HOUSE SHOULD FEEL COLLECTED,

not decorated, and your linen closet is no exception.

Surround yourself with the things you really love —

from your great aunt's quilt to a new matelassé or linen
blanket. It's the mix of heirlooms and heirlooms-to-be that
tell the real story of your family.

(Opposite page, from left to right) OLIVIA MATELASSÉ COVERLET Linen-color. \$675-\$875. MONTAUK MATELASSÉ COVERLET Linen-color. \$270-\$395. LUCIA MATELASSÉ COVERLET Linen-color. \$970-\$1225. ALYSSA MATELASSÉ COVERLET Natural. \$180-\$295. VIENNA MATELASSÉ COVERLET Ivory. \$180-\$295. OXFORD TAILORED MATELASSÉ COVERLET Ivory. \$260-\$325. OTHELLO MATELASSÉ COVERLET White. \$270-\$395. (Above) NEW - JULIET MATELASSÉ COVERLET White. \$270-\$395. See peacockalley.com for more