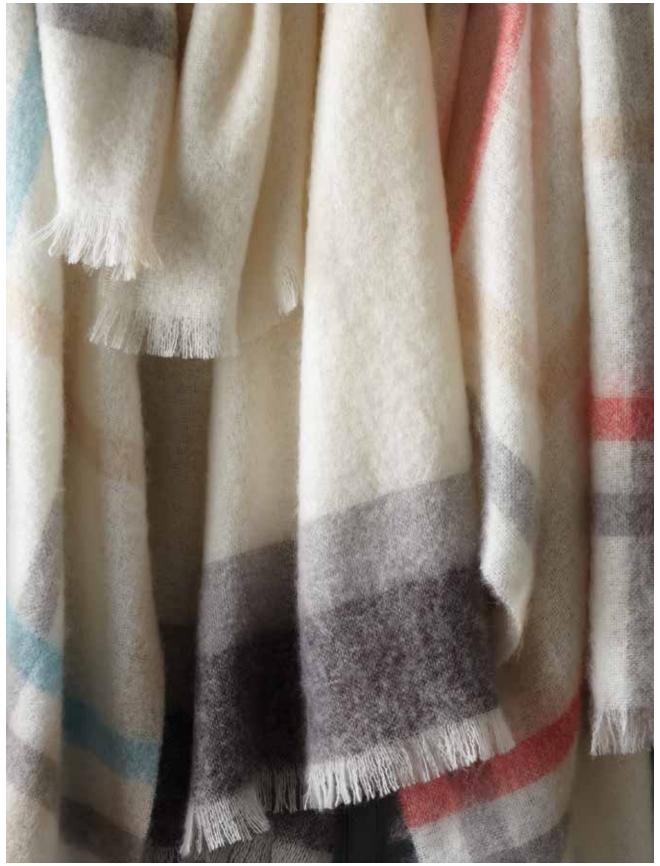

See peacockalley.com for more

(From left to right) CAPE TOWN THROW Aqua-Plaid, Pearl-Grey Stripe, Coral-Plaid. 70% mohair/30% wool. South Africa. Throw CPS/CPP-TH \$260. See peacockalley.com for more