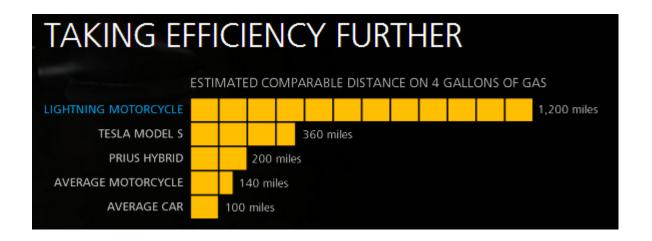

The 'Taking efficiency further' chart shows Lightning Motorcycles energy efficiency compared to other forms of transportation. This is one of the key reasons that Richard Hatfield has advocated for electric 2 wheel transportation since building the first electric motorcycle in 2006.