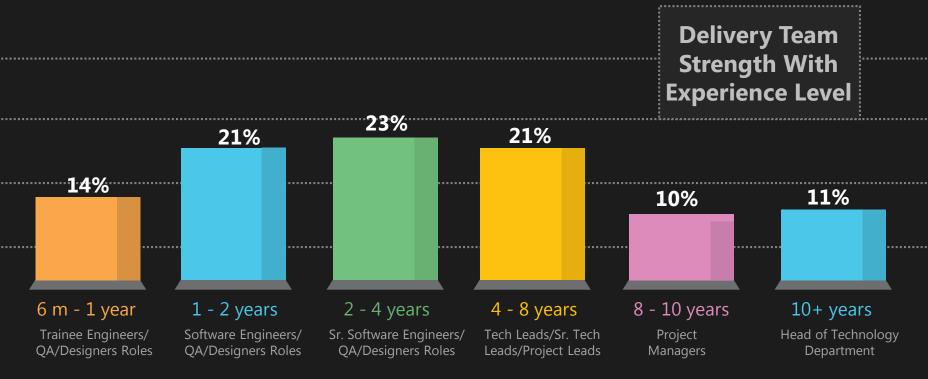

# **Delivery & Value Creation Team**

- Almost 30% of the Delivery Team with Experience Level of around 4 years
- 40% of the Delivery Team holds expertise in Microsoft Platform Technologies
- 30% of the Delivery Team holds expertise in PHP & Open Source Technologies
- 70% of the team is graduate & post-graduate in computer science from renowned institutes
- Delivery Team proficient in spoken & written English