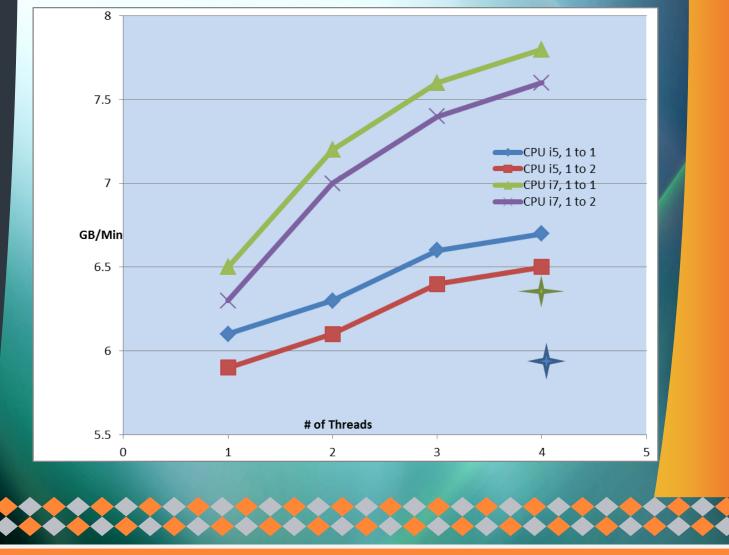

SuperImager<sup>®</sup> Plus Linux Dual Boot Application - Forensic Capture with E01 format (level 1 compression) as a function of the number of threads in the imaging application settings. Run with WD Blue 1TB Hard Disk Drives, Hash MD5+SHA1, compare CPU i5 and i7, compare 1:1 and 1:2 imaging mode. The "Suspect" Hard Disk Drive has 50% of random data, and the results is compression of 60%