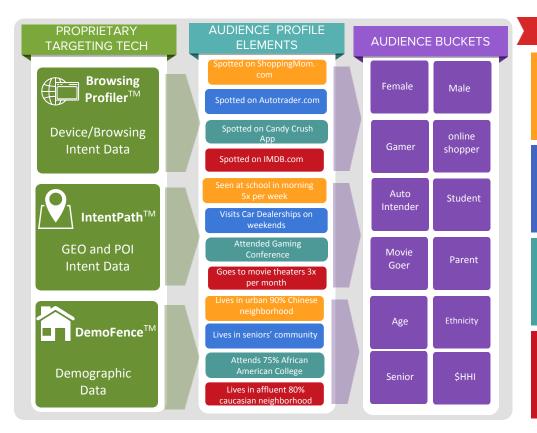

#### **Advanced Audience Targeting DMP**

### AUDIENCE PROFILES

# Shopping Mom Asian Female 25-45 Online Shopper

Senior Auto Intender Male 60+ Visits Car Dealerships

Gamer Girl
Female African American
18+
Avid Video Gamer

Student Movie Lover Male 25-45 Caucasian HHI 100K+