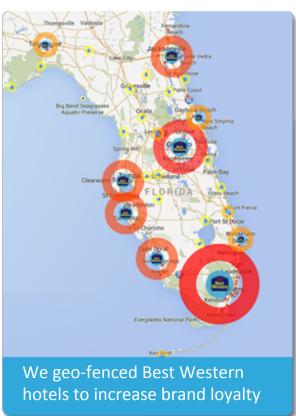

## TACTICS TO TARGET TRAVELERS

Go2mobi targeted travelers by geo fencing hotels, airports and tourist destinations to reach customers in transit.