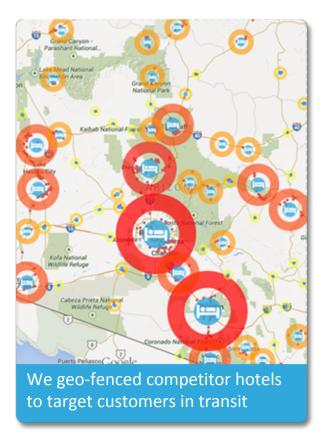

## TACTICS TO TARGET TRAVELERS

Go2mobi targeted travelers by geo fencing hotels, airports and tourist destinations to reach customers in transit.