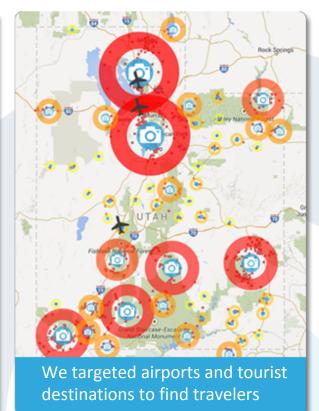

## TACTICS TO TARGET TRAVELERS

Go2mobi targeted travelers by geo fencing hotels, airports and tourist destinations to reach customers in transit.