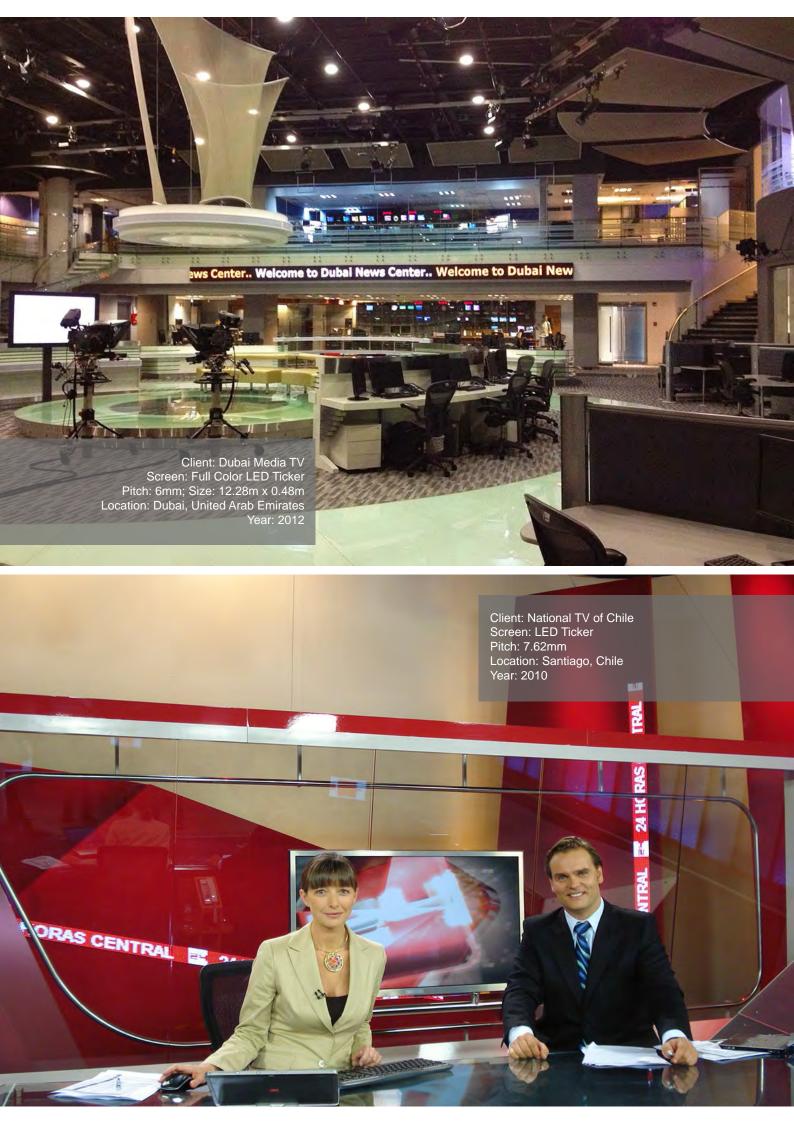

*OUR PRODUCTS**













Stock Game
Simulation







## VIDEO DISPLAYS

Wavetec Video Displays are manufactured using LED Displays and Seamless LCD technology with the highest international standards to ensure real time data is not affected by any malfunction. These technologies can be used either for indoor or outdoor applications depending on the client needs.















# STOCKS & NEWS TICKER

Wavetec Stock & News LED Tickers are designed with special hardware components to ensure a smooth scrolling of real-time content which can be changed on the fly.







# ADS Securities Screen: Full Color Indoor LED Ticker Pitch Smm; Size: 9.98m (Width) X 0.19m (Height) Location: Abu Dhabi, United Arab Emirates Year: 2012 USDJPY 78.293 78.3 USDCAD 08768 0.9768 1 USDCHF 0.94712 0.94725 1









## DONATELLO SUITE

Along with the design of our Financial Market Displays, Wavetec, over the years has been developing the most comprehensive and specialized Content Management Software-Donatello Suite. The suite comes with a Canvas Designer and Scheduler available in for financial industry. It is currently implemented and being used in over 95 projects of Stock, Commodity Exchanges and Brokerage Houses around the world.

Our experience in the industry speaks for itself as we have been exposed to projects which required the most diverse and complex integrations that any other company has not been able to achieve.

### **Main Features**

Kettle - An integration data tool for any third party data source.

Canvas Designer & Content Scheduling.

Real time monitoring of the Display per