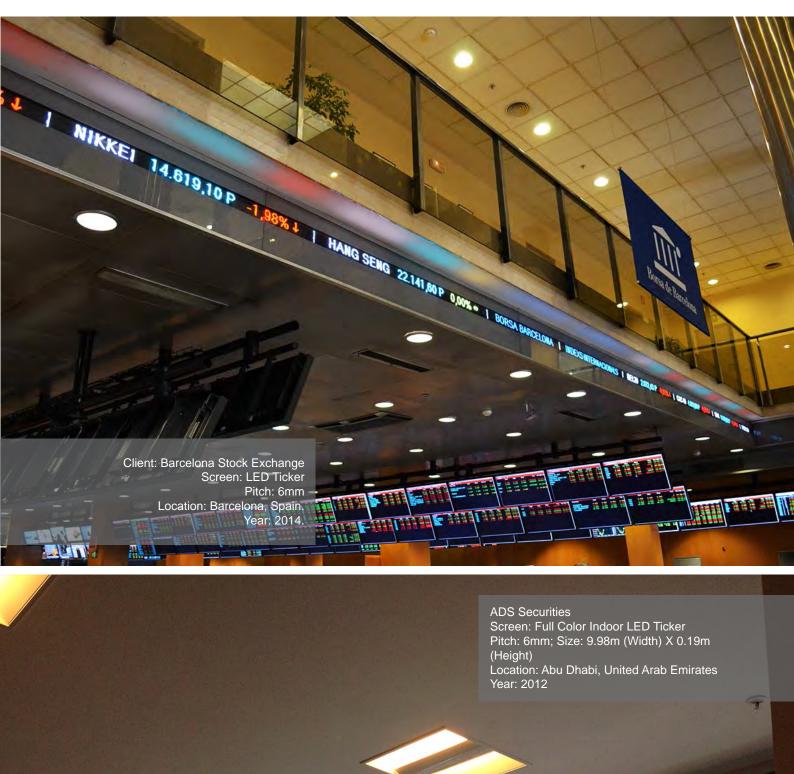

# ADS Securities Screen: Full Color Indoor LED Ticker Pitch Smm; Size: 9.98m (Width) X 0.19m (Height) Location: Abu Dhabi, United Arab Emirates Year: 2012 USDJPY 78.293 78.3 USDCAD 08768 0.9768 1 USDCHF 0.94712 0.94725 1