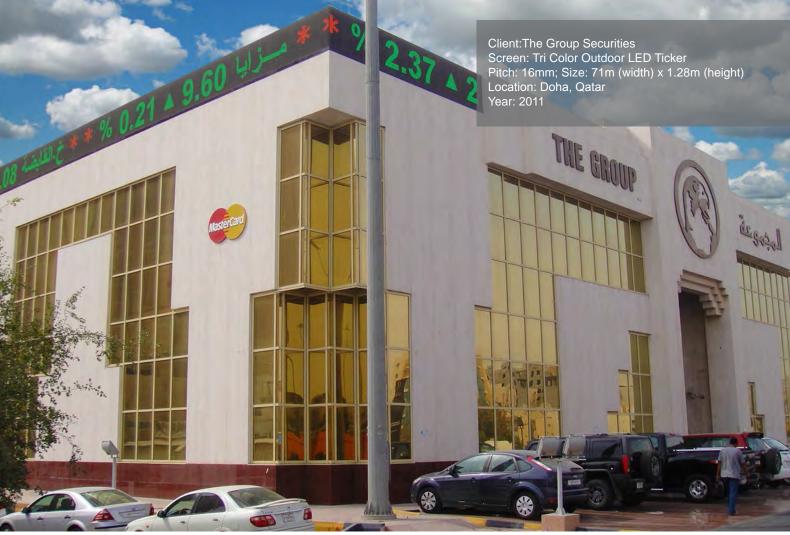

PRODUCTS**













Stock Game
Simulation







## VIDEO DISPLAYS

Wavetec Video Displays are manufactured using LED Displays and Seamless LCD technology with the highest international standards to ensure real time data is not affected by any malfunction. These technologies can be used either for indoor or outdoor applications depending on the client needs.















# STOCKS & NEWS TICKER

Wavetec Stock & News LED Tickers are designed with special hardware components to ensure a smooth scrolling of real-time content which can be changed on the fly.







# ADS Securities Screen: Full Color Indoor LED Ticker Pitch Smm; Size: 9.98m (Width) X 0.19m (Height) Location: Abu Dhabi, United Arab Emirates Year: 2012 USDJPY 78.293 78.3 USDCAD 08768 0.9768 1 USDCHF 0.94712 0.94725 1









## DONATELLO SUITE

Along with the design of our Financial Market Displays, Wavetec, over the years has been developing the most comprehensive and specialized Content Management Software-Donatello Suite. The suite comes with a Canvas Designer and Scheduler available in for financial industry. It is currently implemented and being used in over 95 projects of Stock, Commodity Exchanges and Brokerage Houses around the world.

Our experience in the industry speaks for itself as we have been exposed to projects which required the most diverse and complex integrations that any other company has not been able to achieve.

### **Main Features**

Kettle - An integration data tool for any third party data source.

Canvas Designer & Content Scheduling.

Real time monitoring of the Display perform