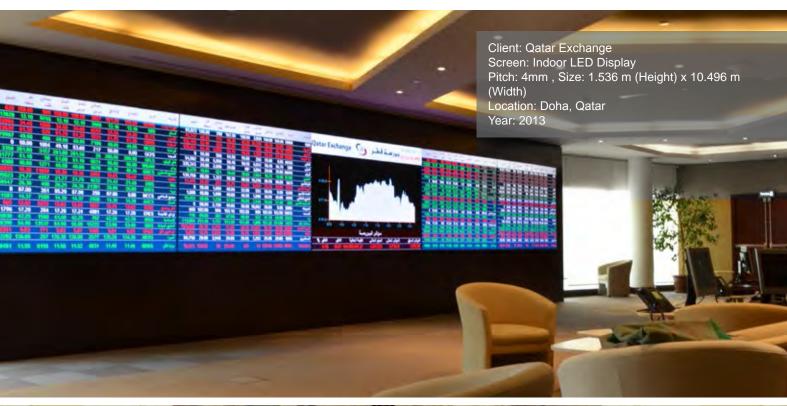

## VIDEO DISPLAYS

Wavetec Video Displays are manufactured using LED Displays and Seamless LCD technology with the highest international standards to ensure real time data is not affected by any malfunction. These technologies can be used either for indoor or outdoor applications depending on the client needs.

# STOCKS & NEWS TICKER

Wavetec Stock & News LED Tickers are designed with special hardware components to ensure a smooth scrolling of real-time content which can be changed on the fly.