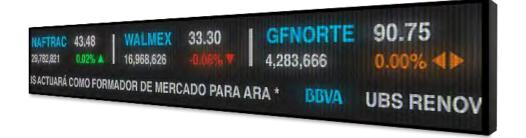

# STOCKS & NEWS TICKER

Wavetec Stock & News LED Tickers are designed with special hardware components to ensure a smooth scrolling of real-time content which can be changed on the fly.

# ADS Securities Screen: Full Color Indoor LED Ticker Pitch Smm; Size: 9.98m (Width) X 0.19m (Height) Location: Abu Dhabi, United Arab Emirates Year: 2012 USDJPY 78.293 78.3 USDCAD 08768 0.9768 1 USDCHF 0.94712 0.94725 1