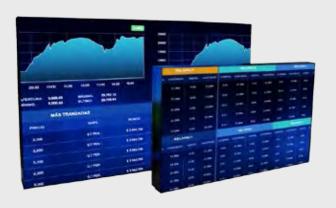

## VIDEO DISPLAYS

Wavetec Video Displays are manufactured using LED Displays and Seamless LCD technology with the highest international standards to ensure real time data is not affected by any malfunction. These technologies can be used either for indoor or outdoor applications depending on the client needs.