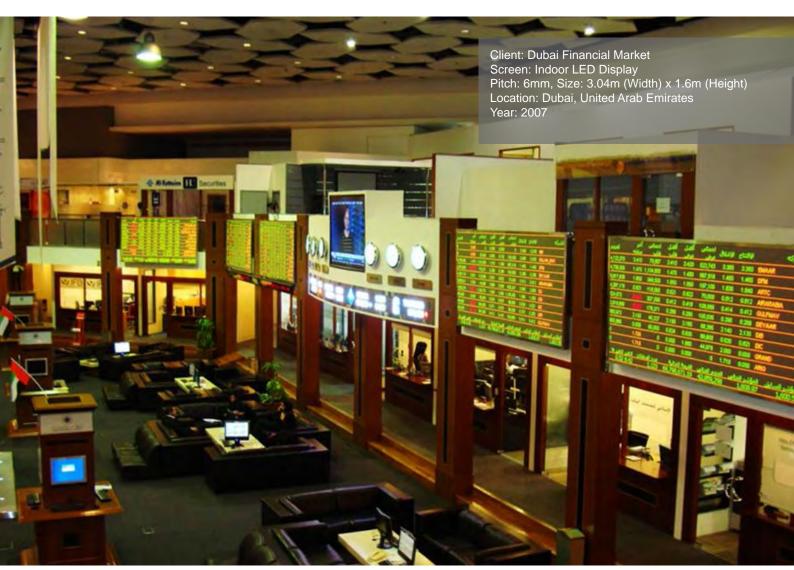

With experience on some of the most complex engineering and construction jobs ever undertaken in the financial sector, Wavetec stands in forefront of providing the industries top LED display solutions.



- Research
- Scope and resources
- Definition of the plan and activities.
- Quality management program.

- Change control
- · Preventive actions
- Quality control
- Risk control
- Final acceptance
- Documentation



# **OUR PRODUCTS**













Stock Game
Simulation







## VIDEO DISPLAYS

Wavetec Video Displays are manufactured using LED Displays and Seamless LCD technology with the highest international standards to ensure real time data is not affected by any malfunction. These technologies can be used either for indoor or outdoor applications depending on the client needs.















# STOCKS & NEWS TICKER

Wavetec Stock & News LED Tickers are designed with special hardware components to ensure a smooth scrolling of real-time content which can be changed on the fly.







# ADS Securities Screen: Full Color Indoor LED Ticker Pitch Smm; Size: 9.98m (Width) X 0.19m (Height) Location: Abu Dhabi, United Arab Emirates Year: 2012 USDJPY 78.293 78.3 USDCAD 08768 0.9768 1 USDCHF 0.94712 0.94725 1









## DONATELLO SUITE

Along with the design of our Financial Market Displays, Wavetec, over the years has been developing the most comprehensive and specialized Content Management Software-Donatello Suite. The suite comes with a Canvas Designer and Scheduler available in for financial industry. It is currently implemented and being used in over 95 projects of Stock,