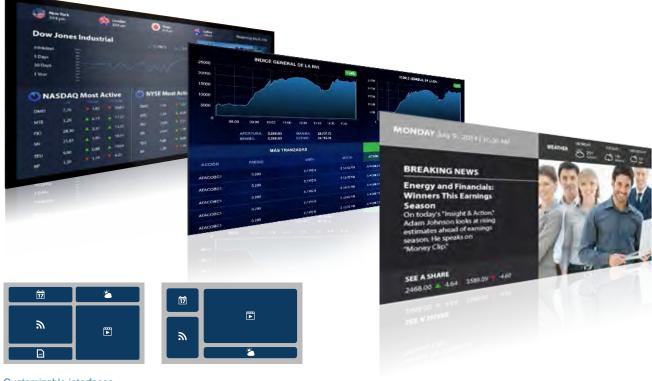

## DONATELLO SUITE

Along with the design of our Financial Market Displays, Wavetec, over the years has been developing the most comprehensive and specialized Content Management Software-Donatello Suite. The suite comes with a Canvas Designer and Scheduler available in for financial industry. It is currently implemented and being used in over 95 projects of Stock, Commodity Exchanges and Brokerage Houses around the world.

### **Main Features**

Kettle - An integration data tool for any third party data source.

Canvas Designer & Content Scheduling.

Real time monitoring of the Display performance.

Compatible with Wavetec Financial Data Interfaces for FIX and Tagged Ticker feeds.

Live monitoring of data dissemination.

Financial Market Website integration.

Multilingual support for display.

Content update scheduling allows efficient bandwidth use in non-working hours.

Bandwidth Ceiling Cap allows network to be shared with other applications without facing congestion.

Customizable interfaces