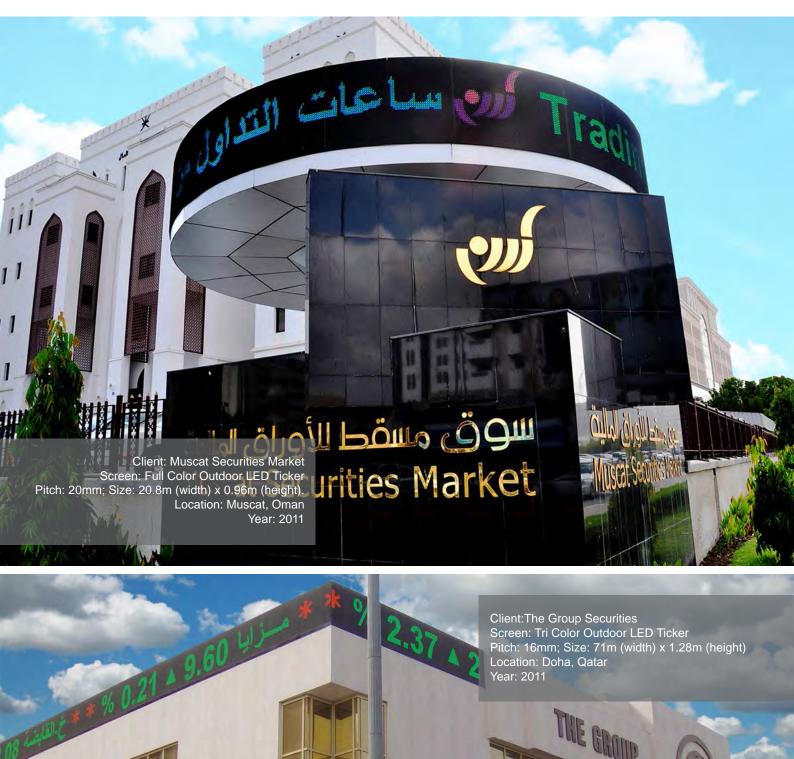

UR PRODUCTS**













Stock Game
Simulation







## VIDEO DISPLAYS

Wavetec Video Displays are manufactured using LED Displays and Seamless LCD technology with the highest international standards to ensure real time data is not affected by any malfunction. These technologies can be used either for indoor or outdoor applications depending on the client needs.















# STOCKS & NEWS TICKER

Wavetec Stock & News LED Tickers are designed with special hardware components to ensure a smooth scrolling of real-time content which can be changed on the fly.







# ADS Securities Screen: Full Color Indoor LED Ticker Pitch Smm; Size: 9.98m (Width) X 0.19m (Height) Location: Abu Dhabi, United Arab Emirates Year: 2012 USDJPY 78.293 78.3 USDCAD 08768 0.9768 1 USDCHF 0.94712 0.94725 1









## DONATELLO SUITE

Along with the design of our Financial Market Displays, Wavetec, over the years has been developing the most comprehensive and specialized Content Management Software-Donatello Suite. The suite comes with a Canvas Designer and Scheduler available in for financial industry. It is currently implemented and being used in over 95 projects of Stock, Commodity Exchanges and Brokerage Houses around the world.

Our experience in the industry speaks for itself as we have been exposed to projects which required the most diverse and complex integrations that any other company has not been able to achieve.

### **Main Features**

Kettle - An integration data tool for any third party data source.

Canvas Designer & Content Scheduling.

Real time monitoring of the Display perfo