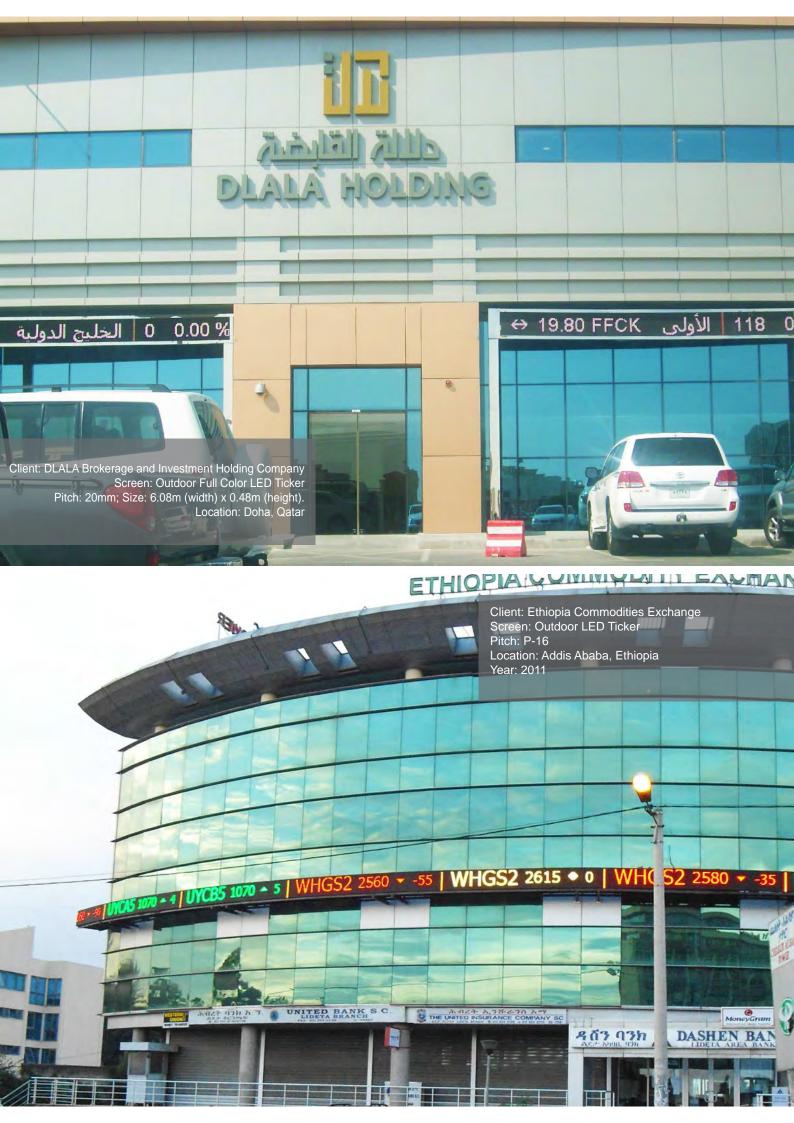

## VIDEO DISPLAYS

Wavetec Video Displays are manufactured using LED Displays and Seamless LCD technology with the highest international standards to ensure real time data is not affected by any malfunction. These technologies can be used either for indoor or outdoor applications depending on the client needs.

# STOCKS & NEWS TICKER

Wavetec Stock & News LED Tickers are designed with special hardware components to ensure a smooth scrolling of real-time content which can be changed on the fly.