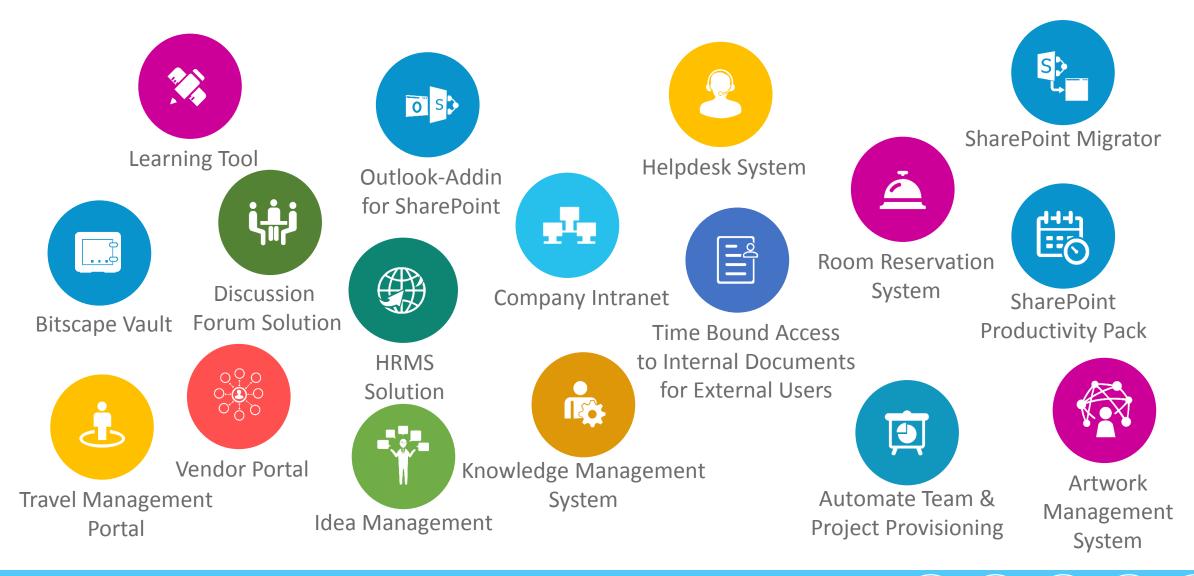

2013 Microsoft World Wide Partner of the year finalist **Business Intelligence**
- 2013 Microsoft Regional Partner of the year India West VAR
- Able to work with all different teams and segment lead and ensuring same structure followed internally in Bitscape.
- Established joint venture company in Australia for developing new products on SharePoint technologies offered as SaaS on Azure.
- Established JV in Boston and California USA





## Strength of Bitscape

- Deliveries
- Passion for Microsoft Technologies
- Knowledge of Microsoft technologies
- Experience of various Technologies
- Early adopters
- Local & International Services
- Local Knowledge and Network
- Provided Services to 250+ India Clients
- Provided Services to 500+ International Clients



### Solutions & IP's of Bitscape



### Some relevant links

- Published Case Studies by Microsoft
  - <u>https://customers.microsoft.com/Pages/CustomerStory.aspx?recid=8308</u>
  - <a href="https://customers.microsoft.com/Pages/CustomerStory.aspx?recid=8242">https://customers.microsoft.com/Pages/CustomerStory.aspx?recid=8242</a>
  - <a href="https://customers.microsoft.com/Pages/CustomerStory.aspx?recid=2939">https://customers.microsoft.com/Pages/CustomerStory.aspx?recid=2939</a>
  - Bitscape in news <a href="http://www.bitscape.com/news-events">http://www.bitscape.com/news-events</a>
- Bitscape on Facebook : <u>http://www.fb.com/Bitscape.Infotech.Pvt.Ltd</u>
- Contact us : <u>http://www.bitscape.com/contact-us</u>