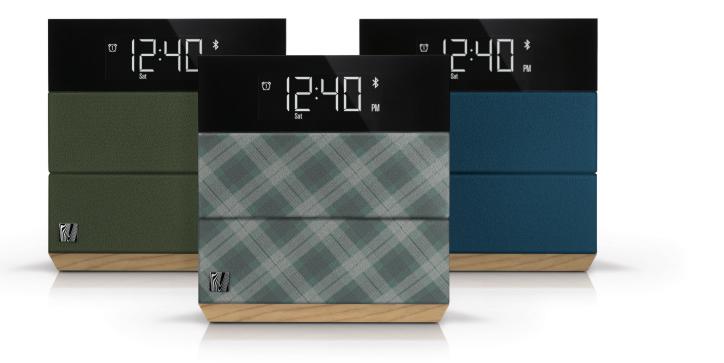

## SOUNDFREAQ®

**Sound Rise Cove Collection** 

## The Alarm Clock Re-Imagined.

Sound Rise is a bedroom speaker to complement a modern lifestyle. Enjoy your favorite new song while getting ready to go out or stream a movie from your tablet while laying in bed so you don't need to wear headphones. Sound Rise is packed with smart features and an upright design so it won't take up valuable space on your nightstand.

## **Features**

- · Bluetooth 4.0 wireless
- $\cdot$  USB power port for phone charging
- · Line in 3.5mm input
- $\cdot$  Clock: Dual alarm with day setting control and backup battery
- Adjustable screen brightness (with full black-out option and auto on at wake up) with custom digits designed to optimise readability without filling room with excess light.