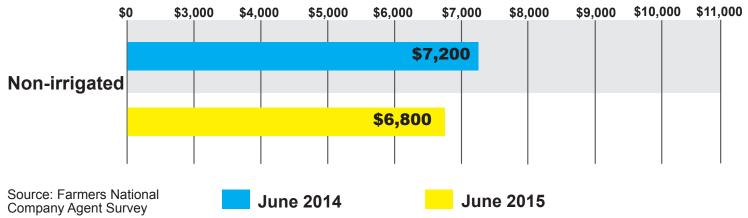

## **ARKANSAS HIGH QUALITY LAND**



## **ILLINOIS HIGH QUALITY LAND**



## **INDIANA HIGH QUALITY LAND**



## **IOWA HIGH QUALITY LAND**



## **KANSAS HIGH QUALITY LAND**



## **KENTUCKY HIGH QUALITY LAND**

### SALE PRICES PER ACRE



# HIGH QUALITY LAND VALUES BY STATE

### AVERAGE SALE PRICES PER ACRE

\$0 \$2,000 \$3,000 \$4,000 \$5,000 \$6,000 \$7,000 \$8,000 \$9,000 \$10,000 \$11,000 \$12,000



### **MICHIGAN HIGH QUALITY LAND**



### **MINNESOTA HIGH QUALITY LAND**



### **MISSISSIPPI HIGH QUALITY LAND**



## **MISSOURI HIGH QUALITY LAND**



### **NEBRASKA HIGH QUALITY LAND**



### **NORTH DAKOTA HIGH QUALITY LAND**



# **OHIO HIGH QUALITY LAND**



# **OKLAHOMA HIGH QUALITY LAND**



### SOUTH DAKOTA HIGH QUALITY LAND



### **TENNESSEE HIGH QUALITY LAND**



### **TEXAS HIGH QUALITY LAND**



### **WASHINGTON HIGH QUALITY LAND**