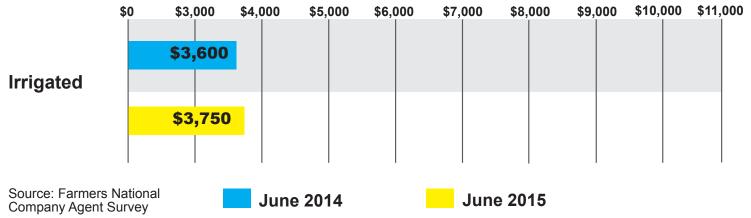

## **ARKANSAS HIGH QUALITY LAND**



## **ILLINOIS HIGH QUALITY LAND**



## **INDIANA HIGH QUALITY LAND**



## **IOWA HIGH QUALITY LAND**



## **KANSAS HIGH QUALITY LAND**



## **KENTUCKY HIGH QUALITY LAND**

### SALE PRICES PER ACRE



# HIGH QUALITY LAND VALUES BY STATE

### AVERAGE SALE PRICES PER ACRE

\$0 \$2,000 \$3,000 \$4,000 \$5,000 \$6,000 \$7,000 \$8,000 \$9,000 \$10,000 \$11,000 \$12,000



### **MICHIGAN HIGH QUALITY LAND**



### **MINNESOTA HIGH QUALITY LAND**



### **MISSISSIPPI HIGH QUALITY LAND**



## **MISSOURI HIGH QUALITY LAND**



### **NEBRASKA HIGH QUALITY LAND**



### **NORTH DAKOTA HIGH QUALITY LAND**



# **OHIO HIGH QUALITY LAND**



# **OKLAHOMA HIGH QUALITY LAND**



### SOUTH DAKOTA HIGH QUALITY LAND



### **TENNESSEE HIGH QUALITY LAND**



### **TEXAS HIGH QUALITY LAND**



### **WASHINGTON HIGH QUALITY LAND**