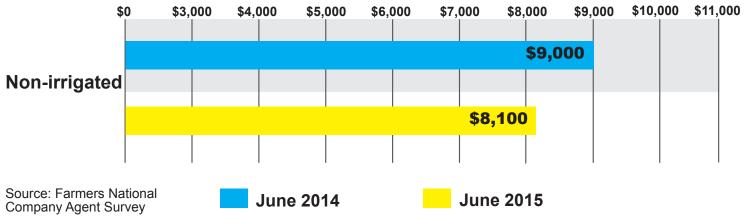

## **ARKANSAS HIGH QUALITY LAND**



## **ILLINOIS HIGH QUALITY LAND**



## **INDIANA HIGH QUALITY LAND**



## **IOWA HIGH QUALITY LAND**



## **KANSAS HIGH QUALITY LAND**



## **KENTUCKY HIGH QUALITY LAND**

### SALE PRICES PER ACRE



# HIGH QUALITY LAND VALUES BY STATE

### AVERAGE SALE PRICES PER ACRE

\$0 \$2,000 \$3,000 \$4,000 \$5,000 \$6,000 \$7,000 \$8,000 \$9,000 \$10,000 \$11,000 \$12,000



### **MICHIGAN HIGH QUALITY LAND**



### **MINNESOTA HIGH QUALITY LAND**



### **MISSISSIPPI HIGH QUALITY LAND**



## **MISSOURI HIGH QUALITY LAND**



### **NEBRASKA HIGH QUALITY LAND**



### **NORTH DAKOTA HIGH QUALITY LAND**



# **OHIO HIGH QUALITY LAND**



# **OKLAHOMA HIGH QUALITY LAND**



### SOUTH DAKOTA HIGH QUALITY LAND



### **TENNESSEE HIGH QUALITY LAND**



### **TEXAS HIGH QUALITY LAND**



### **WASHINGTON HIGH QUALITY LAND**