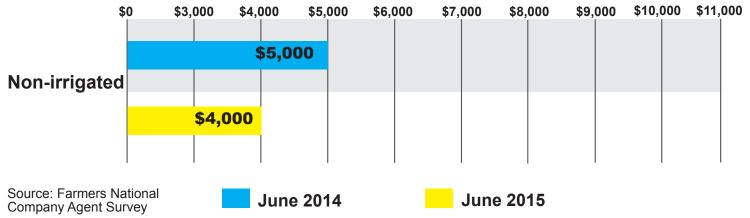

## **ARKANSAS HIGH QUALITY LAND**



## **ILLINOIS HIGH QUALITY LAND**



## **INDIANA HIGH QUALITY LAND**



## **IOWA HIGH QUALITY LAND**



## **KANSAS HIGH QUALITY LAND**



## **KENTUCKY HIGH QUALITY LAND**

### SALE PRICES PER ACRE



# HIGH QUALITY LAND VALUES BY STATE

### AVERAGE SALE PRICES PER ACRE

\$0 \$2,000 \$3,000 \$4,000 \$5,000 \$6,000 \$7,000 \$8,000 \$9,000 \$10,000 \$11,000 \$12,000



### **MICHIGAN HIGH QUALITY LAND**



### **MINNESOTA HIGH QUALITY LAND**



### **MISSISSIPPI HIGH QUALITY LAND**



## **MISSOURI HIGH QUALITY LAND**



### **NEBRASKA HIGH QUALITY LAND**



### **NORTH DAKOTA HIGH QUALITY LAND**



# **OHIO HIGH QUALITY LAND**



# **OKLAHOMA HIGH QUALITY LAND**



### SOUTH DAKOTA HIGH QUALITY LAND



### **TENNESSEE HIGH QUALITY LAND**



### **TEXAS HIGH QUALITY LAND**



### **WASHINGTON HIGH QUALITY LAND**