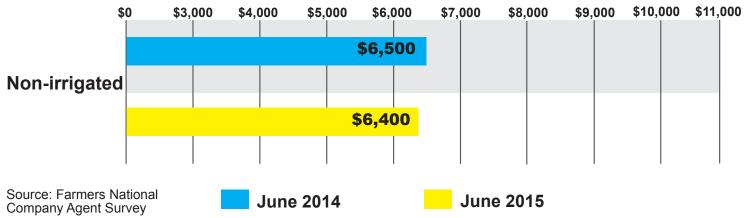

## **ARKANSAS HIGH QUALITY LAND**



## **ILLINOIS HIGH QUALITY LAND**



## **INDIANA HIGH QUALITY LAND**



## **IOWA HIGH QUALITY LAND**



## **KANSAS HIGH QUALITY LAND**



## **KENTUCKY HIGH QUALITY LAND**

### SALE PRICES PER ACRE



# HIGH QUALITY LAND VALUES BY STATE

### AVERAGE SALE PRICES PER ACRE

\$0 \$2,000 \$3,000 \$4,000 \$5,000 \$6,000 \$7,000 \$8,000 \$9,000 \$10,000 \$11,000 \$12,000



### **MICHIGAN HIGH QUALITY LAND**



### **MINNESOTA HIGH QUALITY LAND**



### **MISSISSIPPI HIGH QUALITY LAND**



## **MISSOURI HIGH QUALITY LAND**



### **NEBRASKA HIGH QUALITY LAND**



### **NORTH DAKOTA HIGH QUALITY LAND**



# **OHIO HIGH QUALITY LAND**



# **OKLAHOMA HIGH QUALITY LAND**



### SOUTH DAKOTA HIGH QUALITY LAND



### **TENNESSEE HIGH QUALITY LAND**



### **TEXAS HIGH QUALITY LAND**



### **WASHINGTON HIGH QUALITY LAND**