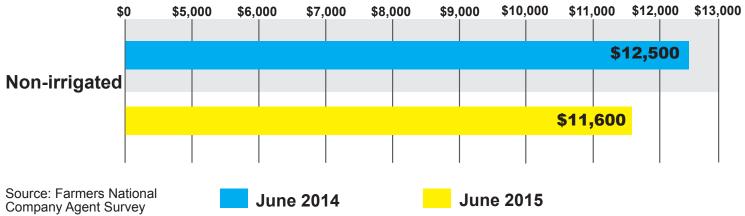

## **ARKANSAS HIGH QUALITY LAND**



## **ILLINOIS HIGH QUALITY LAND**



## **INDIANA HIGH QUALITY LAND**



## **IOWA HIGH QUALITY LAND**



## **KANSAS HIGH QUALITY LAND**



## **KENTUCKY HIGH QUALITY LAND**

### SALE PRICES PER ACRE



# HIGH QUALITY LAND VALUES BY STATE

### AVERAGE SALE PRICES PER ACRE

\$0 \$2,000 \$3,000 \$4,000 \$5,000 \$6,000 \$7,000 \$8,000 \$9,000 \$10,000 \$11,000 \$12,000



### **MICHIGAN HIGH QUALITY LAND**



### **MINNESOTA HIGH QUALITY LAND**



### **MISSISSIPPI HIGH QUALITY LAND**



## **MISSOURI HIGH QUALITY LAND**



### **NEBRASKA HIGH QUALITY LAND**



### **NORTH DAKOTA HIGH QUALITY LAND**



# **OHIO HIGH QUALITY LAND**



# **OKLAHOMA HIGH QUALITY LAND**



### SOUTH DAKOTA HIGH QUALITY LAND



### **TENNESSEE HIGH QUALITY LAND**



### **TEXAS HIGH QUALITY LAND**



### **WASHINGTON HIGH QUALITY LAND**