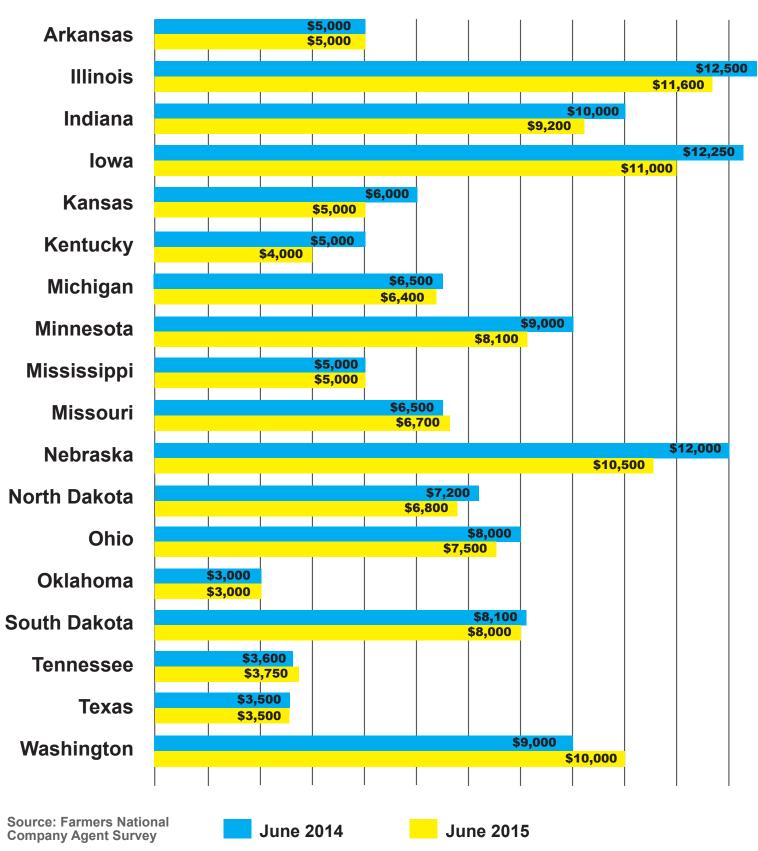

## **ARKANSAS HIGH QUALITY LAND**

## **ILLINOIS HIGH QUALITY LAND**

## **INDIANA HIGH QUALITY LAND**

## **IOWA HIGH QUALITY LAND**

## **KANSAS HIGH QUALITY LAND**

## **KENTUCKY HIGH QUALITY LAND**

### SALE PRICES PER ACRE

# HIGH QUALITY LAND VALUES BY STATE

### AVERAGE SALE PRICES PER ACRE

\$0 \$2,000 \$3,000 \$4,000 \$5,000 \$6,000 \$7,000 \$8,000 \$9,000 \$10,000 \$11,000 \$12,000

### **MICHIGAN HIGH QUALITY LAND**

### **MINNESOTA HIGH QUALITY LAND**

### **MISSISSIPPI HIGH QUALITY LAND**

## **MISSOURI HIGH QUALITY LAND**

### **NEBRASKA HIGH QUALITY LAND**

### **NORTH DAKOTA HIGH QUALITY LAND**

# **OHIO HIGH QUALITY LAND**

# **OKLAHOMA HIGH QUALITY LAND**

### SOUTH DAKOTA HIGH QUALITY LAND

### **TENNESSEE HIGH QUALITY LAND**

### **TEXAS HIGH QUALITY LAND**

### **WASHINGTON HIGH QUALITY LAND**