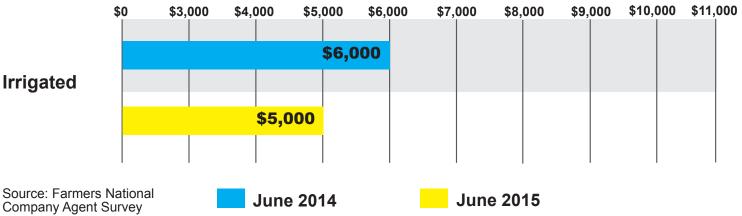

## **ARKANSAS HIGH QUALITY LAND**



## **ILLINOIS HIGH QUALITY LAND**



## **INDIANA HIGH QUALITY LAND**



## **IOWA HIGH QUALITY LAND**



## **KANSAS HIGH QUALITY LAND**



## **KENTUCKY HIGH QUALITY LAND**

### SALE PRICES PER ACRE



# HIGH QUALITY LAND VALUES BY STATE

### AVERAGE SALE PRICES PER ACRE

\$0 \$2,000 \$3,000 \$4,000 \$5,000 \$6,000 \$7,000 \$8,000 \$9,000 \$10,000 \$11,000 \$12,000



### **MICHIGAN HIGH QUALITY LAND**



### **MINNESOTA HIGH QUALITY LAND**



### **MISSISSIPPI HIGH QUALITY LAND**



## **MISSOURI HIGH QUALITY LAND**



### **NEBRASKA HIGH QUALITY LAND**



### **NORTH DAKOTA HIGH QUALITY LAND**



# **OHIO HIGH QUALITY LAND**



# **OKLAHOMA HIGH QUALITY LAND**



### SOUTH DAKOTA HIGH QUALITY LAND



### **TENNESSEE HIGH QUALITY LAND**



### **TEXAS HIGH QUALITY LAND**



### **WASHINGTON HIGH QUALITY LAND**