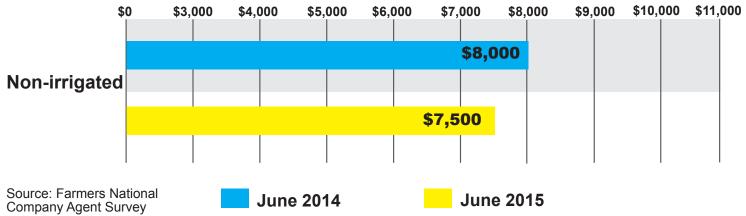

## **ARKANSAS HIGH QUALITY LAND**



## **ILLINOIS HIGH QUALITY LAND**



## **INDIANA HIGH QUALITY LAND**



## **IOWA HIGH QUALITY LAND**



## **KANSAS HIGH QUALITY LAND**



## **KENTUCKY HIGH QUALITY LAND**

### SALE PRICES PER ACRE



# HIGH QUALITY LAND VALUES BY STATE

### AVERAGE SALE PRICES PER ACRE

\$0 \$2,000 \$3,000 \$4,000 \$5,000 \$6,000 \$7,000 \$8,000 \$9,000 \$10,000 \$11,000 \$12,000



### **MICHIGAN HIGH QUALITY LAND**



### **MINNESOTA HIGH QUALITY LAND**



### **MISSISSIPPI HIGH QUALITY LAND**



## **MISSOURI HIGH QUALITY LAND**



### **NEBRASKA HIGH QUALITY LAND**



### **NORTH DAKOTA HIGH QUALITY LAND**



# **OHIO HIGH QUALITY LAND**



# **OKLAHOMA HIGH QUALITY LAND**



### SOUTH DAKOTA HIGH QUALITY LAND



### **TENNESSEE HIGH QUALITY LAND**



### **TEXAS HIGH QUALITY LAND**



### **WASHINGTON HIGH QUALITY LAND**