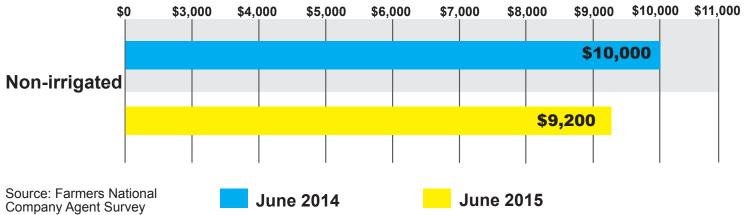

## **ARKANSAS HIGH QUALITY LAND**



## **ILLINOIS HIGH QUALITY LAND**



## **INDIANA HIGH QUALITY LAND**



## **IOWA HIGH QUALITY LAND**



## **KANSAS HIGH QUALITY LAND**



## **KENTUCKY HIGH QUALITY LAND**

### SALE PRICES PER ACRE



# HIGH QUALITY LAND VALUES BY STATE

### AVERAGE SALE PRICES PER ACRE

\$0 \$2,000 \$3,000 \$4,000 \$5,000 \$6,000 \$7,000 \$8,000 \$9,000 \$10,000 \$11,000 \$12,000



### **MICHIGAN HIGH QUALITY LAND**



### **MINNESOTA HIGH QUALITY LAND**



### **MISSISSIPPI HIGH QUALITY LAND**



## **MISSOURI HIGH QUALITY LAND**



### **NEBRASKA HIGH QUALITY LAND**



### **NORTH DAKOTA HIGH QUALITY LAND**



# **OHIO HIGH QUALITY LAND**



# **OKLAHOMA HIGH QUALITY LAND**



### SOUTH DAKOTA HIGH QUALITY LAND



### **TENNESSEE HIGH QUALITY LAND**



### **TEXAS HIGH QUALITY LAND**



### **WASHINGTON HIGH QUALITY LAND**