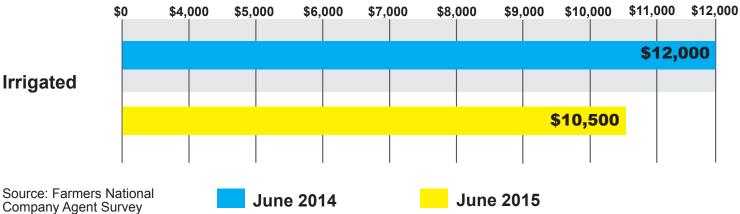

## **ARKANSAS HIGH QUALITY LAND**



## **ILLINOIS HIGH QUALITY LAND**



## **INDIANA HIGH QUALITY LAND**



## **IOWA HIGH QUALITY LAND**



## **KANSAS HIGH QUALITY LAND**



## **KENTUCKY HIGH QUALITY LAND**

### SALE PRICES PER ACRE



# HIGH QUALITY LAND VALUES BY STATE

### AVERAGE SALE PRICES PER ACRE

\$0 \$2,000 \$3,000 \$4,000 \$5,000 \$6,000 \$7,000 \$8,000 \$9,000 \$10,000 \$11,000 \$12,000



### **MICHIGAN HIGH QUALITY LAND**



### **MINNESOTA HIGH QUALITY LAND**



### **MISSISSIPPI HIGH QUALITY LAND**



## **MISSOURI HIGH QUALITY LAND**



### **NEBRASKA HIGH QUALITY LAND**



### **NORTH DAKOTA HIGH QUALITY LAND**



# **OHIO HIGH QUALITY LAND**



# **OKLAHOMA HIGH QUALITY LAND**



### SOUTH DAKOTA HIGH QUALITY LAND



### **TENNESSEE HIGH QUALITY LAND**



### **TEXAS HIGH QUALITY LAND**



### **WASHINGTON HIGH QUALITY LAND**