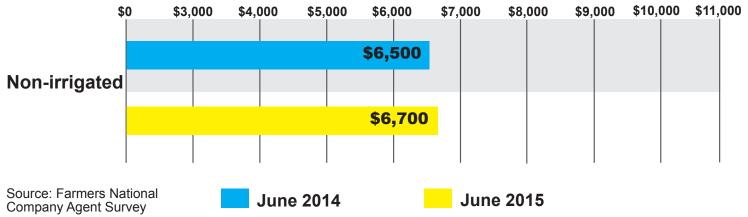

## **ARKANSAS HIGH QUALITY LAND**



## **ILLINOIS HIGH QUALITY LAND**



## **INDIANA HIGH QUALITY LAND**



## **IOWA HIGH QUALITY LAND**



## **KANSAS HIGH QUALITY LAND**



## **KENTUCKY HIGH QUALITY LAND**

### SALE PRICES PER ACRE



# HIGH QUALITY LAND VALUES BY STATE

### AVERAGE SALE PRICES PER ACRE

\$0 \$2,000 \$3,000 \$4,000 \$5,000 \$6,000 \$7,000 \$8,000 \$9,000 \$10,000 \$11,000 \$12,000



### **MICHIGAN HIGH QUALITY LAND**



### **MINNESOTA HIGH QUALITY LAND**



### **MISSISSIPPI HIGH QUALITY LAND**



## **MISSOURI HIGH QUALITY LAND**



### **NEBRASKA HIGH QUALITY LAND**



### **NORTH DAKOTA HIGH QUALITY LAND**



# **OHIO HIGH QUALITY LAND**



# **OKLAHOMA HIGH QUALITY LAND**



### SOUTH DAKOTA HIGH QUALITY LAND



### **TENNESSEE HIGH QUALITY LAND**



### **TEXAS HIGH QUALITY LAND**



### **WASHINGTON HIGH QUALITY LAND**