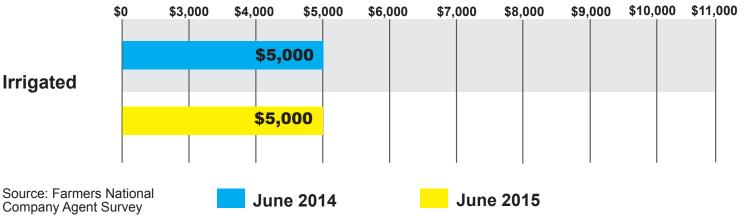

## **ARKANSAS HIGH QUALITY LAND**



## **ILLINOIS HIGH QUALITY LAND**



## **INDIANA HIGH QUALITY LAND**



## **IOWA HIGH QUALITY LAND**



## **KANSAS HIGH QUALITY LAND**



## **KENTUCKY HIGH QUALITY LAND**

### SALE PRICES PER ACRE



# HIGH QUALITY LAND VALUES BY STATE

### AVERAGE SALE PRICES PER ACRE

\$0 \$2,000 \$3,000 \$4,000 \$5,000 \$6,000 \$7,000 \$8,000 \$9,000 \$10,000 \$11,000 \$12,000



### **MICHIGAN HIGH QUALITY LAND**



### **MINNESOTA HIGH QUALITY LAND**



### **MISSISSIPPI HIGH QUALITY LAND**



## **MISSOURI HIGH QUALITY LAND**



### **NEBRASKA HIGH QUALITY LAND**



### **NORTH DAKOTA HIGH QUALITY LAND**



# **OHIO HIGH QUALITY LAND**



# **OKLAHOMA HIGH QUALITY LAND**



### SOUTH DAKOTA HIGH QUALITY LAND



### **TENNESSEE HIGH QUALITY LAND**



### **TEXAS HIGH QUALITY LAND**



### **WASH