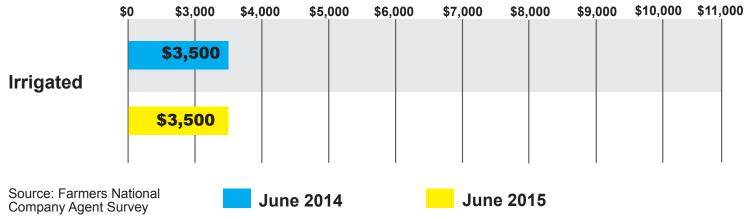

ITY LAND**



## **ILLINOIS HIGH QUALITY LAND**



## **INDIANA HIGH QUALITY LAND**



## **IOWA HIGH QUALITY LAND**



## **KANSAS HIGH QUALITY LAND**



## **KENTUCKY HIGH QUALITY LAND**

### SALE PRICES PER ACRE



# HIGH QUALITY LAND VALUES BY STATE

### AVERAGE SALE PRICES PER ACRE

\$0 \$2,000 \$3,000 \$4,000 \$5,000 \$6,000 \$7,000 \$8,000 \$9,000 \$10,000 \$11,000 \$12,000



### **MICHIGAN HIGH QUALITY LAND**



### **MINNESOTA HIGH QUALITY LAND**



### **MISSISSIPPI HIGH QUALITY LAND**



## **MISSOURI HIGH QUALITY LAND**



### **NEBRASKA HIGH QUALITY LAND**



### **NORTH DAKOTA HIGH QUALITY LAND**



# **OHIO HIGH QUALITY LAND**



# **OKLAHOMA HIGH QUALITY LAND**



### SOUTH DAKOTA HIGH QUALITY LAND



### **TENNESSEE HIGH QUALITY LAND**



### **TEXAS HIGH QUALITY LAND**



### **WASHINGTON HIGH QUALITY LAND**