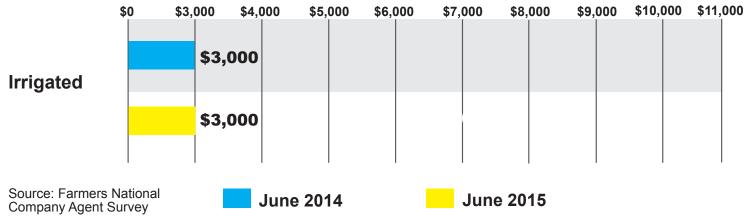

## **ARKANSAS HIGH QUALITY LAND**



## **ILLINOIS HIGH QUALITY LAND**



## **INDIANA HIGH QUALITY LAND**



## **IOWA HIGH QUALITY LAND**



## **KANSAS HIGH QUALITY LAND**



## **KENTUCKY HIGH QUALITY LAND**

### SALE PRICES PER ACRE



# HIGH QUALITY LAND VALUES BY STATE

### AVERAGE SALE PRICES PER ACRE

\$0 \$2,000 \$3,000 \$4,000 \$5,000 \$6,000 \$7,000 \$8,000 \$9,000 \$10,000 \$11,000 \$12,000



### **MICHIGAN HIGH QUALITY LAND**



### **MINNESOTA HIGH QUALITY LAND**



### **MISSISSIPPI HIGH QUALITY LAND**



## **MISSOURI HIGH QUALITY LAND**



### **NEBRASKA HIGH QUALITY LAND**



### **NORTH DAKOTA HIGH QUALITY LAND**



# **OHIO HIGH QUALITY LAND**



# **OKLAHOMA HIGH QUALITY LAND**



### SOUTH DAKOTA HIGH QUALITY LAND



### **TENNESSEE HIGH QUALITY LAND**



### **TEXAS HIGH QUALITY LAND**



### **WASHINGTON HIGH QUALITY LAND**