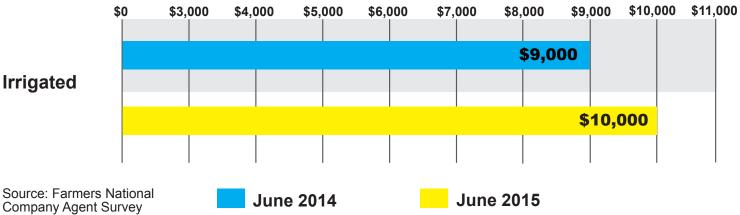

LAND**



## **INDIANA HIGH QUALITY LAND**



## **IOWA HIGH QUALITY LAND**



## **KANSAS HIGH QUALITY LAND**



## **KENTUCKY HIGH QUALITY LAND**

### SALE PRICES PER ACRE



# HIGH QUALITY LAND VALUES BY STATE

### AVERAGE SALE PRICES PER ACRE

\$0 \$2,000 \$3,000 \$4,000 \$5,000 \$6,000 \$7,000 \$8,000 \$9,000 \$10,000 \$11,000 \$12,000



### **MICHIGAN HIGH QUALITY LAND**



### **MINNESOTA HIGH QUALITY LAND**



### **MISSISSIPPI HIGH QUALITY LAND**



## **MISSOURI HIGH QUALITY LAND**



### **NEBRASKA HIGH QUALITY LAND**



### **NORTH DAKOTA HIGH QUALITY LAND**



# **OHIO HIGH QUALITY LAND**



# **OKLAHOMA HIGH QUALITY LAND**



### SOUTH DAKOTA HIGH QUALITY LAND



### **TENNESSEE HIGH QUALITY LAND**



### **TEXAS HIGH QUALITY LAND**



### **WASHINGTON HIGH QUALITY LAND**