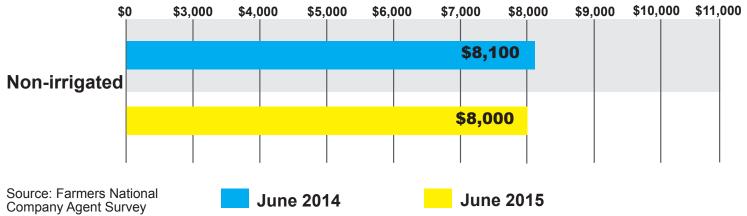

## **ARKANSAS HIGH QUALITY LAND**



## **ILLINOIS HIGH QUALITY LAND**



## **INDIANA HIGH QUALITY LAND**



## **IOWA HIGH QUALITY LAND**



## **KANSAS HIGH QUALITY LAND**



## **KENTUCKY HIGH QUALITY LAND**

### SALE PRICES PER ACRE



# HIGH QUALITY LAND VALUES BY STATE

### AVERAGE SALE PRICES PER ACRE

\$0 \$2,000 \$3,000 \$4,000 \$5,000 \$6,000 \$7,000 \$8,000 \$9,000 \$10,000 \$11,000 \$12,000



### **MICHIGAN HIGH QUALITY LAND**



### **MINNESOTA HIGH QUALITY LAND**



### **MISSISSIPPI HIGH QUALITY LAND**



## **MISSOURI HIGH QUALITY LAND**



### **NEBRASKA HIGH QUALITY LAND**



### **NORTH DAKOTA HIGH QUALITY LAND**



# **OHIO HIGH QUALITY LAND**



# **OKLAHOMA HIGH QUALITY LAND**



### SOUTH DAKOTA HIGH QUALITY LAND



### **TENNESSEE HIGH QUALITY LAND**



### **TEXAS HIGH QUALITY LAND**



### **WASHINGTON HIGH QUALITY LAND**