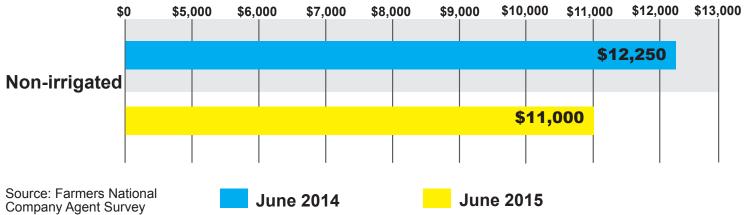

## **ARKANSAS HIGH QUALITY LAND**



## **ILLINOIS HIGH QUALITY LAND**



## **INDIANA HIGH QUALITY LAND**



## **IOWA HIGH QUALITY LAND**



## **KANSAS HIGH QUALITY LAND**



## **KENTUCKY HIGH QUALITY LAND**

### SALE PRICES PER ACRE



# HIGH QUALITY LAND VALUES BY STATE

### AVERAGE SALE PRICES PER ACRE

\$0 \$2,000 \$3,000 \$4,000 \$5,000 \$6,000 \$7,000 \$8,000 \$9,000 \$10,000 \$11,000 \$12,000



### **MICHIGAN HIGH QUALITY LAND**



### **MINNESOTA HIGH QUALITY LAND**



### **MISSISSIPPI HIGH QUALITY LAND**



## **MISSOURI HIGH QUALITY LAND**



### **NEBRASKA HIGH QUALITY LAND**



### **NORTH DAKOTA HIGH QUALITY LAND**



# **OHIO HIGH QUALITY LAND**



# **OKLAHOMA HIGH QUALITY LAND**



### SOUTH DAKOTA HIGH QUALITY LAND



### **TENNESSEE HIGH QUALITY LAND**



### **TEXAS HIGH QUALITY LAND**



### **WASHINGTON HIGH QUALITY LAND**