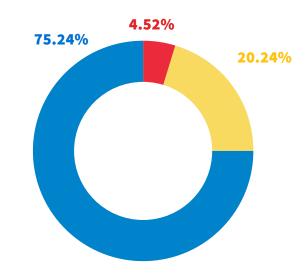

#### 13/14 PROGRAM SERVICES

Children & Nutrition Services......22.79%

Family Services 9.11%

Food Vouchers & Meal Subsidies.....39.50%

Contributions......4.52%

Grant Revenues ...... **75.24%** 

Earned Income ......20.24%