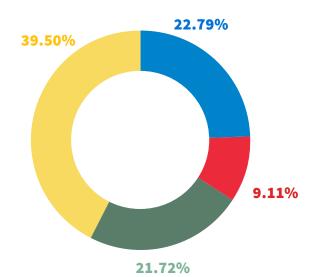

#### 13/14 PROGRAM SERVICES

Children & Nutrition Services......22.79%

Family Services 9.11%

Food Vouchers & Meal Subsidies.....39.50%

Contributions......4.52%

Grant Revenues ...... **75.24%** 

Earned Income ......20.24%