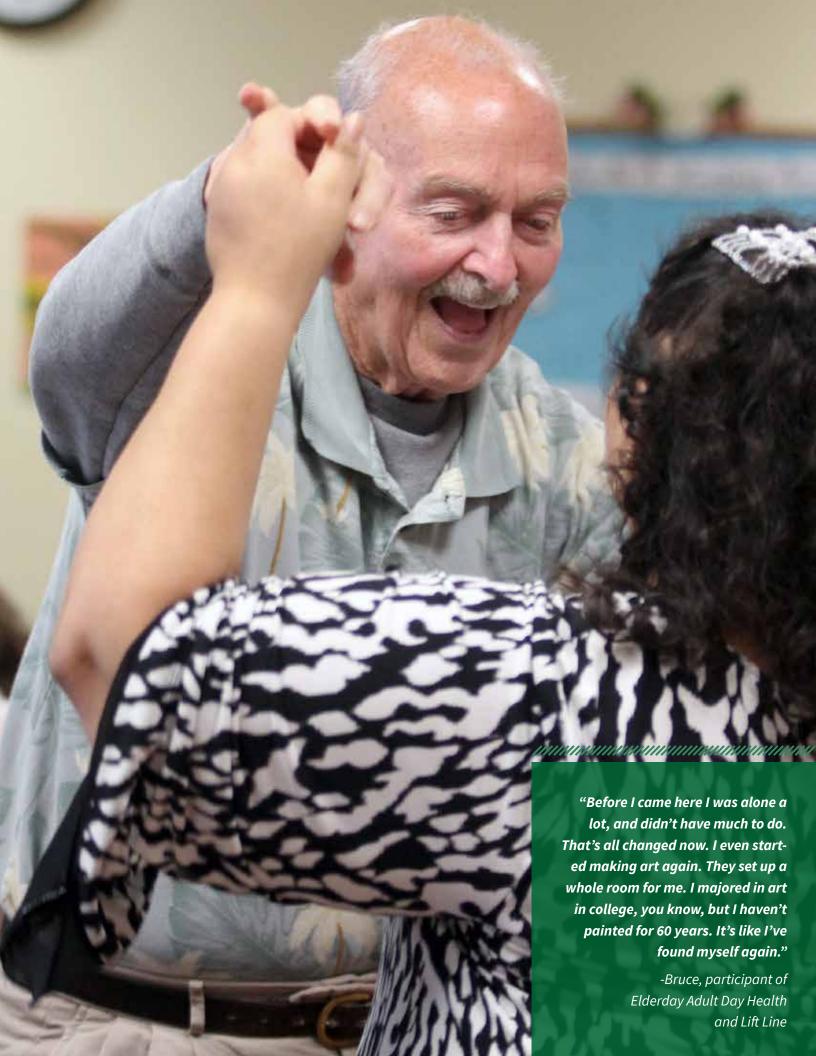

#### **OUR SENIOR CARE PROGRAMS**

- In Elderday Adult Day Health's 33rd year of operation, it served 140 of Santa Cruz County's frailest adults and elders with complex medical, psychological, and cognitive impairments. Each day of hospitalization prevented by Elderday saved the public more than \$2,630 per participant.
- Lift Line provided more than 80,000 rides to 657 low-income, disabled adults, helping them access food, health care, and shelter. This included 108 veterans and 92 homeless individuals.
- Meals on Wheels staff and volunteers delivered 98,000 meals to the homes of lowincome, frail seniors in our community, in addition to the 49,000 meals they served at senior dining sites throughout the County. Thanks to your support, Meals on Wheels continues to serve any senior in need, without a waitlist.