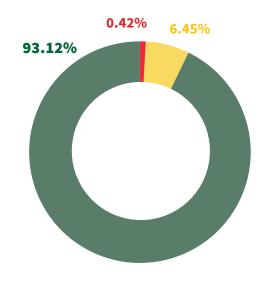

## 93 CENTS

### OF EVERY DOLLAR YOU GIVE GOES DIRECTLY TO

## **OUR COMMUNITY**

#### 13/14 AGENCY EXPENSES

Direct Services ...... 93.12%

Administrative Services........6.45%