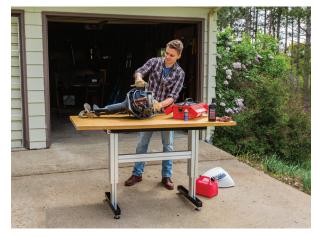

## ROCKLER INTRODUCES ADJUSTABLE HEIGHT WORK STATION

Height Range Allows Work While Standing, Sitting, Or Anywhere In Between

MEDINA, MN (July 9, 2015) - Rockler Woodworking and Hardware has added a heavy-duty Adjustable Height Work Station to its product selection, a table base with a hydraulically assisted hand crank that can adjust the table height between 26-1/2" and 42". The Adjustable Height Work Station allows users to work at their most comfortable height, and even move from sitting to standing.

The Adjustable Height Work Station supports up to 500 lbs of weight, including the table top the user adds as their work surface. The cantilevered, U-shaped frame design allows users plenty of leg room when working in the seated position. When using the hand crank to adjust the height, five revolutions alters the height by approximately one inch. Casters (34000, sold separately) can be added to the base to make the work station mobile.

The Adjustable Height Work Station (55666) is priced at \$799.99 and can be ordered at rockler.com or Rockler Woodworking and Hardware stores nationwide. For store locations or a free catalog, visit www.rockler.com or call 1-877-ROCK-LER.