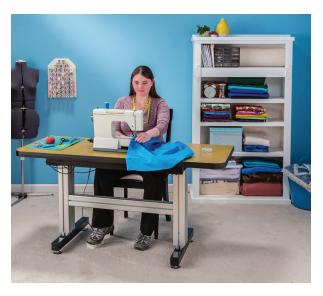

## ROCKLER INTRODUCES ADJUSTABLE HEIGHT WORK STATION

Height Range Allows Work While Standing, Sitting, Or Anywhere In Between

MEDINA, MN (July 9, 2015) - Rockler Woodworking and Hardware has added a heavy-duty Adjustable Height Work Station to its product selection, a table base with a hydraulically assisted hand crank that can adjust the table height between 26-1/2" and 42". The Adjustable Height Work Station allows users to work at their most comfortable height, and even move from sitting to standing.

Working at the proper height can make a significant difference where comfort and safety are concerned. Whether working in the shop, kitchen, office or craft room, height adjustments can allow greater comfort and better work performance during prolonged periods.

"The Adjustable Height Work Station takes the popular stand-up desk idea to a whole new level," says Steve Krohmer, Rockler's vice president of merchandising and product development. "With its 500 lb. weight rating, it's adaptable for many projects in the house, garage, workshop and beyond."