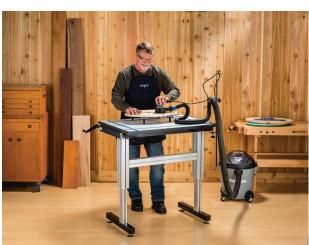

## ROCKLER INTRODUCES ADJUSTABLE HEIGHT WORK STATION

Height Range Allows Work While Standing, Sitting, Or Anywhere In Between

MEDINA, MN (July 9, 2015) - Rockler Woodworking and Hardware has added a heavy-duty Adjustable Height Work Station to its product selection, a table base with a hydraulically assisted hand crank that can adjust the table height between 26-1/2" and 42". The Adjustable Height Work Station allows users to work at their most comfortable height, and even move from sitting to standing.

Working at the proper height can make a significant difference where comfort and safety are concerned. Whether working in the shop, kitchen, office or craft room, height adjustments can allow greater comfort and better work performance during prolonged periods.

"The Adjustable Height Work Station takes the popular stand-up desk idea to a whole new level," says Steve Krohmer, Rockler's vice president of merchandising and product development. "With its 500 lb. weight rating, it's adaptable for many projects in the house, garage, workshop and beyond."

The Adjustable Height Work Station supports up to 500 lbs of weight, including the table top the user adds as their work surface. The cantilevered, U-shaped frame design allows users plenty of leg room when working in the seated position. When using the hand crank to adjust the height, five revolutions alters the height by approximately one inch. Casters (34000, sold separately) can be added to the base to make the work station mobile.