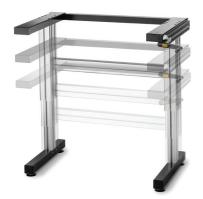

## ROCKLER INTRODUCES ADJUSTABLE HEIGHT WORK STATION

Height Range Allows Work While Standing, Sitting, Or Anywhere In Between

MEDINA, MN (July 9, 2015) - Rockler Woodworking and Hardware has added a heavy-duty Adjustable Height Work Station to its product selection, a table base with a hydraulically assisted hand crank that can adjust the table height between 26-1/2" and 42". The Adjustable Height Work Station allows users to work at their most comfortable height, and even move from sitting to standing.

The Adjustable Height Work Station supports up to 500 lbs of weight, including the table top the user adds as their work surface. The cantilevered, U-shaped frame design allows users plenty of leg room when working in the seated position. When using the hand crank to adjust the height, five revolutions alters the height by approximately one inch. Casters (34000, sold separately) can be added to the base to make the work station mobile.