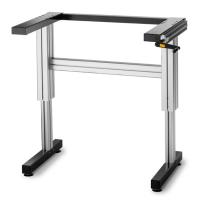

## ROCKLER INTRODUCES ADJUSTABLE HEIGHT WORK STATION

Height Range Allows Work While Standing, Sitting, Or Anywhere In Between

MEDINA, MN (July 9, 2015) - Rockler Woodworking and Hardware has added a heavy-duty Adjustable Height Work Station to its product selection, a table base with a hydraulically assisted hand crank that can adjust the table height between 26-1/2" and 42". The Adjustable Height Work Station allows users to work at their most comfortable height, and even move from sitting to standing.

The Adjustable Height Work Station supports up to 500 lbs of weight, including the table top the user adds as their work surface. The cantilevered, U-shaped frame design allows users plenty of leg room when working in the seated position. When using the hand crank to adjust the height, five revolutions alters the height by approximately one inch. Casters (34000, sold separately) can be added to the base to make the work station mobile.

The Adjustable Height Work Station (55666) is priced at \$799.99 and can be ordered at rockler.com or Rockler Woodworking and Hardware stores nationwide. For store locations or a free catalog, visit www.rockler.com or call 1-877-ROCK-LER.