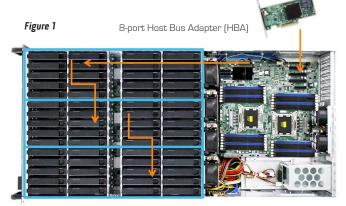

- **Figure 1** For cold storage, those backplanes with expanders can be cascaded then connected to an HBA which manages all drives as a large configuration.
- **Figure 2** For shared storage, each backplane can connect directly to an HBA to gain performance and bandwidth.
- **Figure 3** For better performance, both SFF-8087 ports of each backplane can connect to an individual HBA.

## RSC-4H for cold storage or shared storage

**Applications:** Cold Storage & Virtual Tape Library The HBA sees all 60 drives as one large configuration

Applications: Shared Storage, media storage and medical imaging