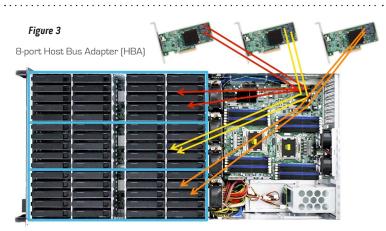

- **Figure 1** For cold storage, those backplanes with expanders can be cascaded then connected to an HBA which manages all drives as a large configuration.
- **Figure 2** For shared storage, each backplane can connect directly to an HBA to gain performance and bandwidth.
- **Figure 3** For better performance, both SFF-8087 ports of each backplane can connect to an individual HBA.

**Applications:** Shared Storage with better performance, media storage and medical imaging