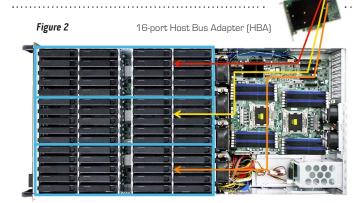

- **Figure 1** For cold storage, those backplanes with expanders can be cascaded then connected to an HBA which manages all drives as a large configuration.
- **Figure 2** For shared storage, each backplane can connect directly to an HBA to gain performance and bandwidth.
- **Figure 3** For better performance, both SFF-8087 ports of each backplane can connect to an individual HBA.

## RSC-4H for cold storage or shared storage

**Applications:** Cold Storage & Virtual Tape Library The HBA sees all 60 drives as one large configuration

Applications: Shared Storage, media storage and medical imaging