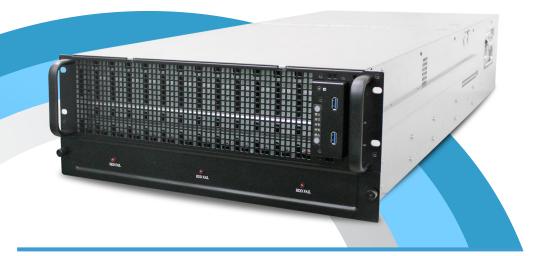

## 4U 60-Bay High-Density Storage Server Chassis

The RSC-4H is suitable for cold storage as well as shared storage, depending on how it's configured. The RSC-4H comes with 3 20-port 6Gb SAS backplanes with 28-PHY expander and 2 SFF-8087 connectors on each. Refer to the photos on the right for these 3 configurations.