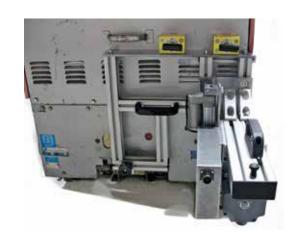

### DESCRIPTION

The **CBS ArcSafe® RRS-3 HK** allows technicians to remotely rack in or out the HK-style medium voltage power circuit breaker from a safe distance while remaining stationed outside of the arc-flash boundary. Installation and operation of the CBS ArcSafe RRS-3 HK is quick, simple, and does not require any modifications to the existing equipment. The CBS ArcSafe RRS-3 HK is compatible with all HK-style circuit breakers manufactured by ABB, BBC, or ITE with current ratings from 1,200–3,000A. The HK-style circuit breakers may typically be found in generation, chiller/HVAC, petrochemical, water/waste treatment, and pulp/paper applications. By automating the racking procedure, the CBS ArcSafe RRS-3 HK reduces operator fatigue and increases operator safety.

#### **SPECIFICATIONS**

| WEIGHT:               | 32 lbs                                                                                        |
|-----------------------|-----------------------------------------------------------------------------------------------|
| DIMENSIONS:           | 20.5″H x 18.25″W x 20″D                                                                       |
| POWER CONSUMPTION:    | 200W                                                                                          |
| OPERATING DISTANCE:   | 25-300 feet                                                                                   |
| COMPATIBILITY:        | Type HK, 1200-3000A, 75-750MVA<br>(Includes 5HK, 7.5HK, 15HK, not<br>compatible with 1000MVA) |
| CONTROL/POWER SOURCE: | CBS ArcSafe® RSO-IV Control Console                                                           |

#### **OVERVIEW**

- Remote operation from up to 300 feet away
- Lightweight and portable for hard-to-access areas
- Simple setup, no equipment modification required
- Quick installation and removal from gear
- Adjustable travel and locators to accommodate entire product line
- Reduces or eliminates need for arc-flash hazard suits
- Eliminates all hazardous manual contact with gear during operation