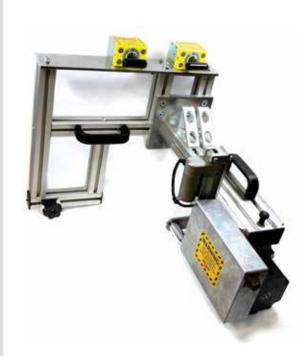

### DESCRIPTION

The **CBS ArcSafe® RRS-3 HK** allows technicians to remotely rack in or out the HK-style medium voltage power circuit breaker from a safe distance while remaining stationed outside of the arc-flash boundary. Installation and operation of the CBS ArcSafe RRS-3 HK is quick, simple, and does not require any modifications to the existing equipment. The CBS ArcSafe RRS-3 HK is compatible with all HK-style circuit breakers manufactured by ABB, BBC, or ITE with current ratings from 1,200–3,000A. The HK-style circuit breakers may typically be found in generation, chiller/HVAC, petrochemical, water/waste treatment, and pulp/paper applications. By automating the racking procedure, the CBS ArcSafe RRS-3 HK reduces operator fatigue and increases operator safety.

#### **SPECIFICATIONS**

| WEIGHT:               | 32 lbs                                                                                        |
|-----------------------|-----------------------------------------------------------------------------------------------|
| DIMENSIONS:           | 20.5″H x 18.25″W x 20″D                                                                       |
| POWER CONSUMPTION:    | 200W                                                                                          |
| OPERATING DISTANCE:   | 25-300 feet                                                                                   |
| COMPATIBILITY:        | Type HK, 1200-3000A, 75-750MVA<br>(Includes 5HK, 7.5HK, 15HK, not<br>compatible with 1000MVA) |
| CONTROL/POWER SOURCE: | CBS ArcSafe® RSO-IV Control Console                                                           |

#### **OVERVIEW**

- Remote operation from up to 300 feet away
- Lightweight and portable for hard-to-access areas
- Simple setup, no equipment modification required
- Quick installation and removal from gear
- Adjustable travel and locators to accommodate entire product line
- Reduces or eliminates need for arc-flash hazard suits
- Eliminates all hazardous manual contact with gear during operation