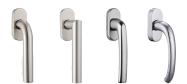

Frames available in a variety of powder- coated finishes.

WINDOW & DOOR HANDLES | Aluminum or stainless steel by style, with anodized or brushed coatings