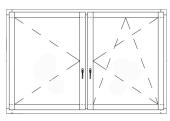

## WINDOW & DOOR STYLES

Door

Lift & Slide Door

Tilt Turn Window

French Window

**Fixed Window** 

FRAME COLOR OPTIONS | Standard colors below, 300 custom color options available