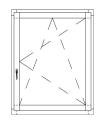

## WINDOW & DOOR STYLES

Door

Lift & Slide Door

Tilt Turn Window

French Window

**Fixed Window** 

FRAME COLOR OPTIONS | Standard colors below, 300 custom color options available