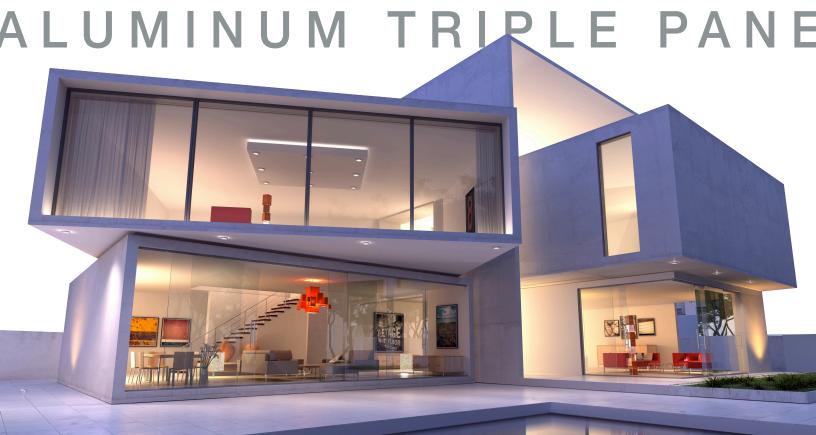

Clean. Modern. Precise.

Triple pane glass in a thermally broken aluminum frame.

The A5 delivers energy savings, durability, and value.

All aluminum frames with continuous insulation provide excellent durability and quality. German hardware ensures smooth operation and impeccable style. The A5 provides modern performance and sleek architectural lines that are ideal for modern projects.