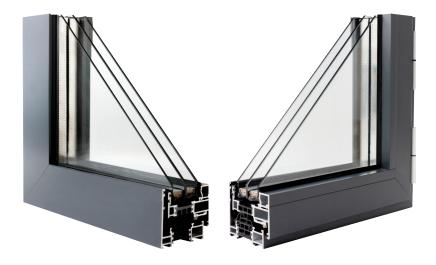

Thermal performance R-5 hr-ft2-F/BTU Uw-0.20, Uf- 0.28, Ug-0.11, BTU/hr.-ft2.-F Psi-Spacer- 0.032 BTU/hr.-ft.-F Solar heat gain coefficient between 0.28-.60

Aligned frame thickness between fixed and operable windows. Available as fixed windows, tilt-turn windows, swing doors and lift & slide doors with operable window sizes up to 25 s.f. and fixed windows up to 80 s.f.