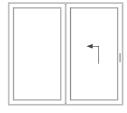

## WINDOW & DOOR STYLES

Door

Lift & Slide Door

Tilt Turn Window

French Window

**Fixed Window** 

FRAME COLOR OPTIONS | Standard colors below, 300 custom color options available