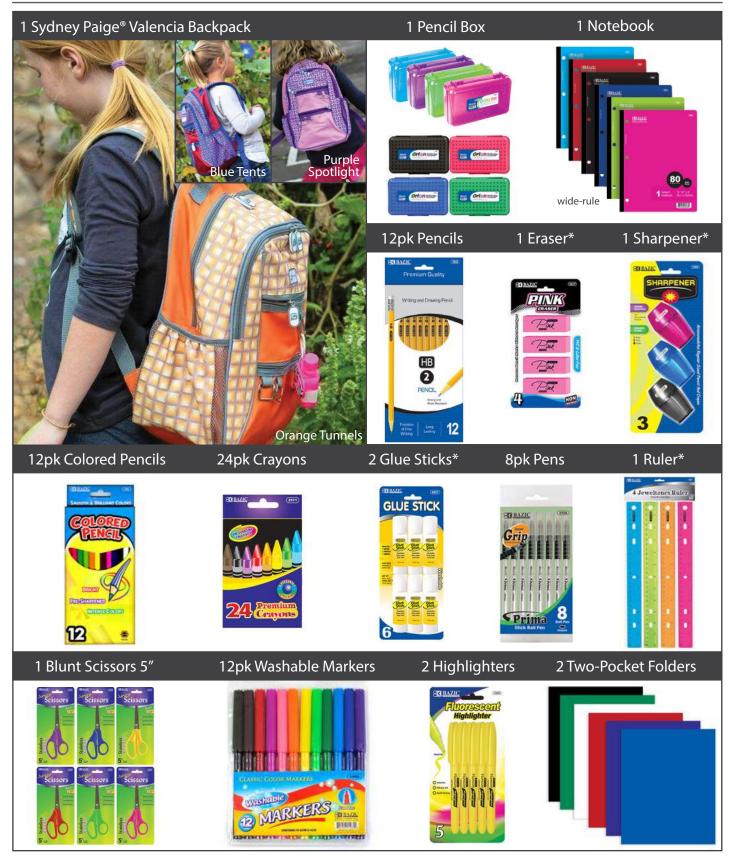

## **SYDNEY PAIGE® DONATIONS TWEEN/TEEN (Grade 4-12)**

Supplies and backpacks shipped separately When any products are out of stock, a replacement sku will be ordered \* these items require volunteer help to open and sort in smaller counts