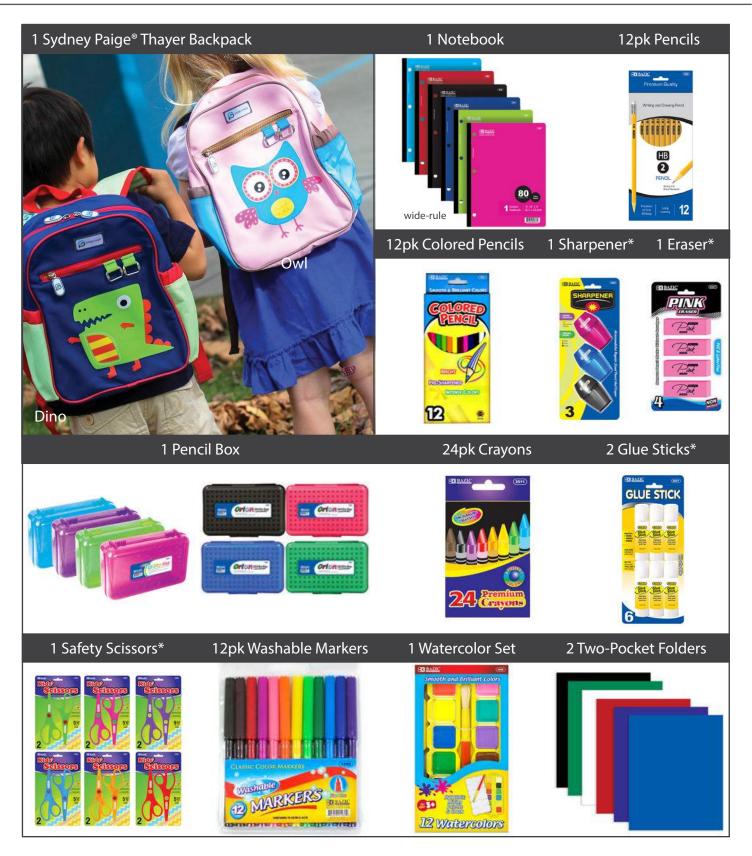

## SYDNEY PAIGE® DONATIONS YOUTH (K-2/3)

Supplies and backpacks shipped separately
When any products are out of stock, a replacement sku will be ordered
\* these items require volunteer help to open and sort in smaller counts