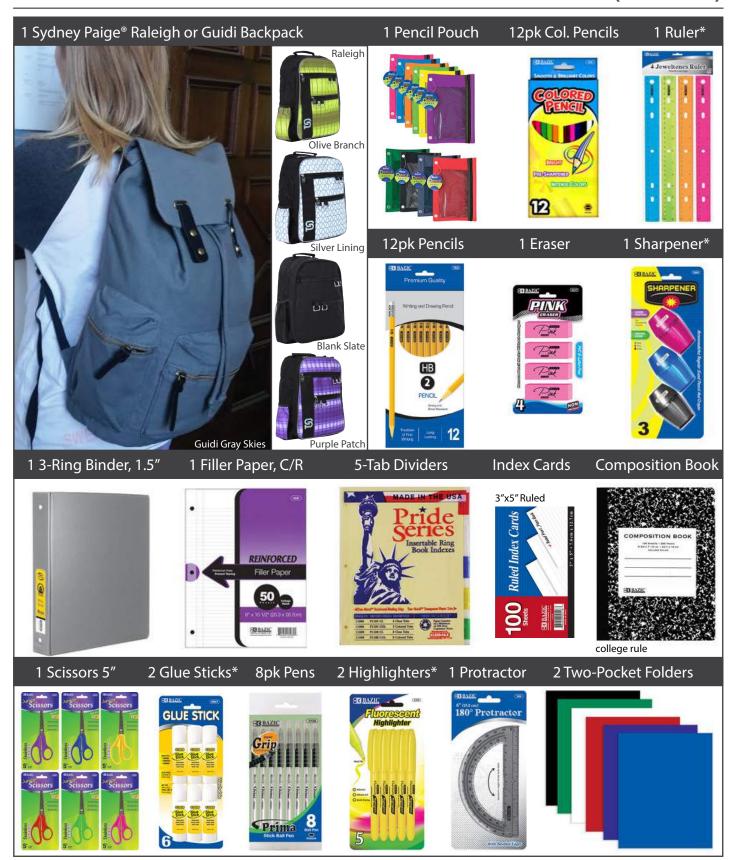

## **SYDNEY PAIGE® DONATIONS TWEEN/TEEN (Grade 4-12)**

Supplies and backpacks shipped separately When any products are out of stock, a replacement sku will be ordered \* these items require volunteer help to open and sort in smaller counts