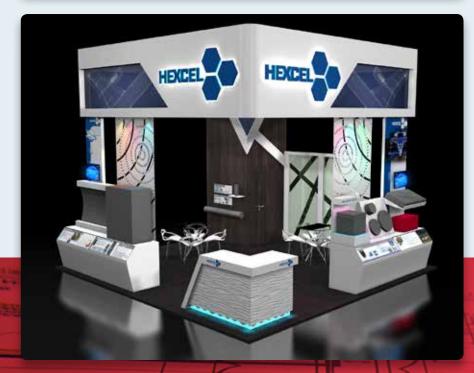

### Hexcel

**Composites and Advanced Materials Expo 2014** 

20' x 20'

**Hovus** Process Expo 2013 30' x 40'