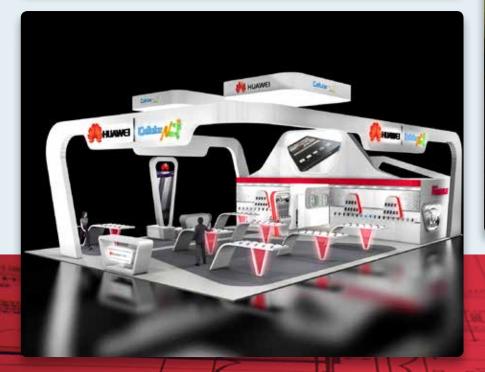

3-Dimensional set of full color renderings are created in Cinema 4D - a state of the art technology. Once a contract is signed the project moves to our Engineering Department where detailed plans are drawn pre-construction. Finally the exhibit moves to the fabrication department, where it is built and sent to the show for installation and photography.

Pretty simple plan. You dream, we draw, you modify, we manufacture, and then we all move to the show floor to see your imagination come to life.







### Allegorithmic

Game Developers Conference 2014 20' x 20'







**Amino** TelcoVision 2013 20' x 20'







# Athena

Long Beach International Spa & Salon Expo 2013

10' x 30'



ah

TE A



**Atos** Con Egg/Con Agg 2014 20' x 30'







#### Bebe au Lait ABC Kids Expo 2014 20' x 30'







## **Cellular Next**

CTIA Wireless 2014

40' x 60'







## CMiC

**Construction Management Finanical Association 2014** 

20' x 20'







## **Easterday Farms**

**Produce Marketing Association Fresh Summit 2014** 

20' x 30'







### **Embraco**

Air Conditioning, Heating, & Refrigeration Expo 2014

20' x 40'



BRASIL BRASIL



### **Fundacao BIO RIO**

Bio International Convention 2012 50' x 60'







### Hass Avocado

Food and Nutrition Conference and Expo 2014

30' x 40'







#### Henry Thayer Natural Products Expo East 2014 20' x 20'







### Hexcel

**Composites and Advanced Materials Expo 2014** 

20' x 20'







**Hovus** Process Expo 2013 30' x 40'







#### **ProChile**

BIO International Convention 2014 20' x 30'





### **PromPeru**

Specialty Coffee Associa