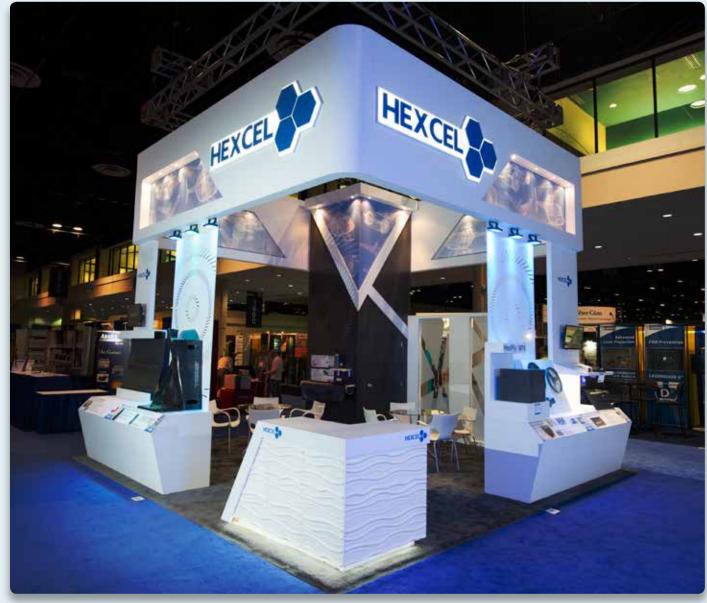

### Hexcel

**Composites and Advanced Materials Expo 2014** 

20' x 20'

**Hovus** Process Expo 2013 30' x 40'