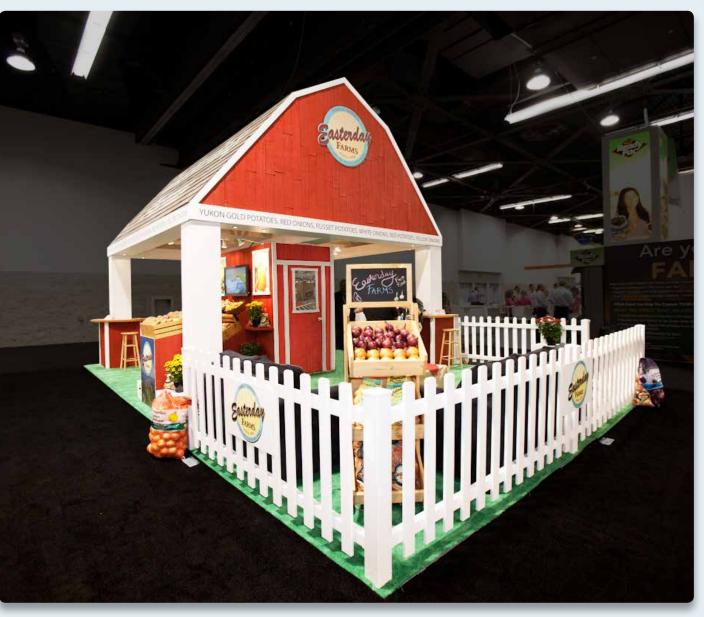

## **Easterday Farms**

**Produce Marketing Association Fresh Summit 2014** 

20' x 30'