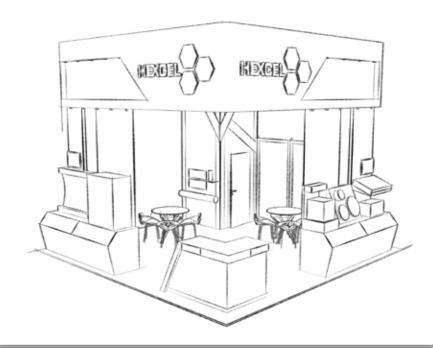

### Hexcel

**Composites and Advanced Materials Expo 2014** 

20' x 20'

**Hovus** Process Expo 2013 30' x 40'