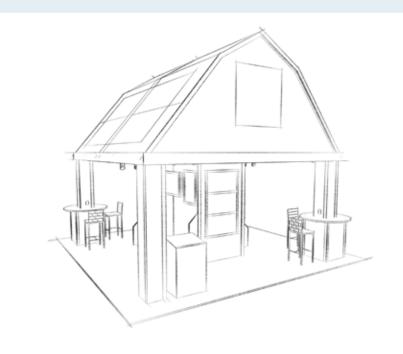

# **Renderings to Reality**<sup>™</sup>

Taking our client's ideas and visions and turning them into reality. At Absolute Exhibits we pride ourselves on building the design that we have sold to our clients. That may sound very basic, but it is not. Look around the world of exhibit house websites and most of what you see are renderings. Beautiful, color renderings of great ideas – right there on the paper. However, did they ever come to completion? And if so, do the actual exhibit builds look like the drawings?

Here is what we do at Absolute Exhibits - using our Rental Briefing and Design Request Form our team of designers begin a project with conceptual drawings. These are reviewed and revised by the client and their account executive. Changes are made prior to a 3-Dimensional set of full color renderings are created in Cinema 4D - a state of the art technology. Once a contract is signed the project moves to our Engineering Department where detailed plans are drawn pre-construction. Finally the exhibit moves to the fabrication department, where it is built and sent to the show for installation and photography.

Pretty simple plan. You dream, we draw, you modify, we manufacture, and then we all move to the show floor to see your imagination come to life.