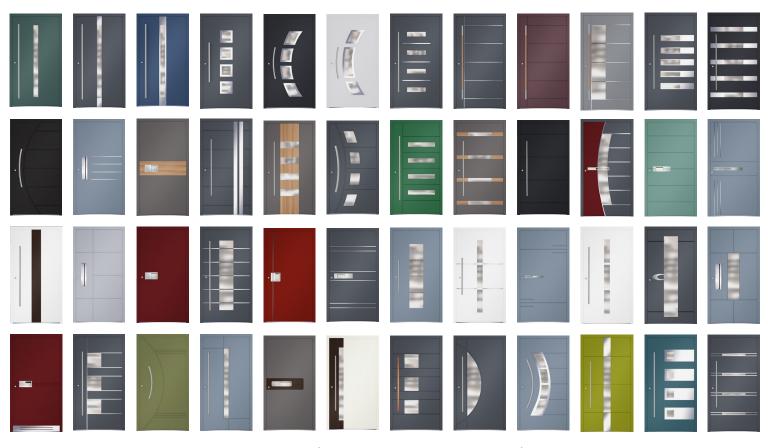

## **DOOR HANDLES** | Available with recessed or elevated handles in a variety of finishes

**DOOR STYLES** | 48 standard door panels and custom configurations, 200+ RAL colors and side light panels available