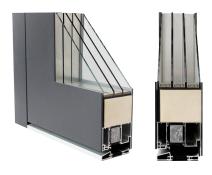

Frame and insulation options are available with and without glazing options for thermal performance between R7-R15

Glazing options are available with SHGC from 0.28-0.63