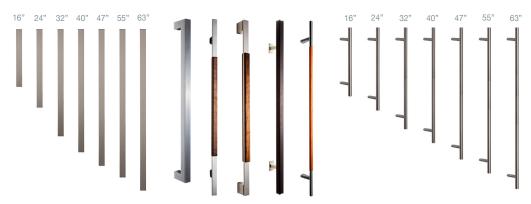

## **DOOR HANDLES** | Available with recessed or elevated handles in a variety of finishes

**DOOR STYLES** | 48 standard door panels and custom configurations, 200+ RAL colors and side light panels available