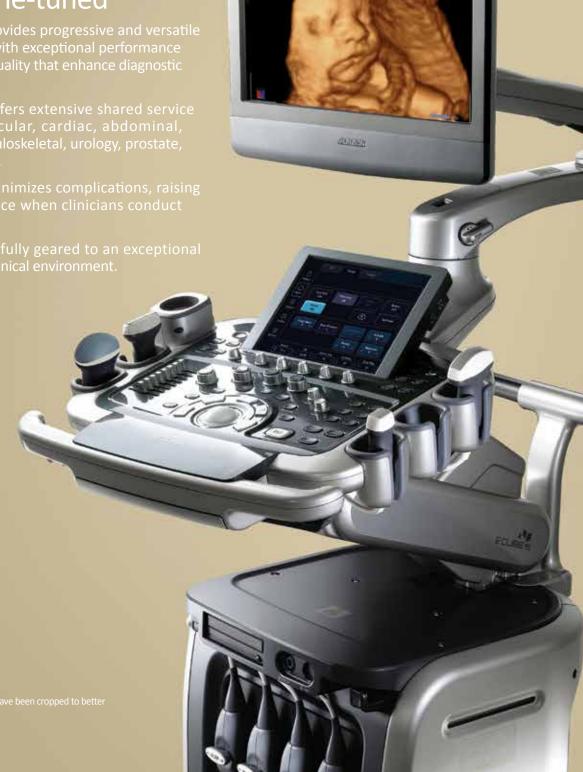

## **Matching network**

The perfect impedance matching of the transducer and system

diagnostic solutions with exceptional performance

The E-CUBE 15 EX offers extensive shared service pediatric/fetal, musculoskeletal, urology, prostate, and Ob/Gyn practices.

The E-CUBE 15 EX is fully geared to an exceptional