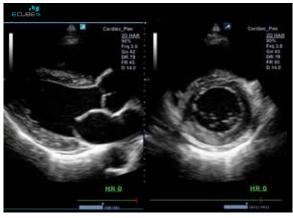

## Women's Health

- Advanced 3D/4D rendering engine (Volume Master<sup>™</sup> and LIVE  $HQ^{TM}$ ) offering excellent details of fetus
- High performance, lightweight Crystal Signature  $^{\text{\tiny{™}}}$  volume convex transducer for volume acquisitions

LIVE HQ™ using Crystal Signature™ volume transducer (SVC1-6H) generates realistic images of fetus.

Aortic arch with the excellent spatial sensitivity of color Doppler

Sequential images of Lateral ventricle with MSV (Multi Slice View)™.

Multi-planar Rendering view demonstrating an endometrial cavity

Color Elastography map showing the gradations of stiffness relative to the surrounding tissues in the Breast

Outstanding contrast resolution with the new wide-angle Endovaginal transducer up to 230°