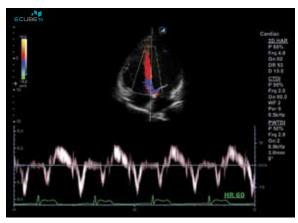

High resolution 2D imaging demonstrating excellent contrast resolution in the Dual mode with MP1-5X  $\,$ 

PW in Tissue Doppler imaging displaying a sharp and clear spectrum helps users to evaluate myocardial movement.