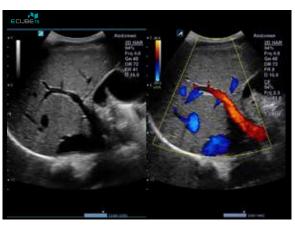

Tissue Harmonic Imaging(FTHI) of Liver in the Live Dual mode with Crystal Signature™ Transducer, SC1-4HS

Thyroid cyst using extreme fine-pitched transducer (L8-17X) visualizes clear nodular tissue with better contrast resolution.

Tendon at the MCP joint image with IO8-17 displaying the clarity and excellent definition in superficial areas

Power Doppler to help detect blood flow in the Testicle.

A single panoramic image with extreme fine-pitched linear transducer (L3-12X) provides a larger reference image up to 60cm with spatial relationship of structure.