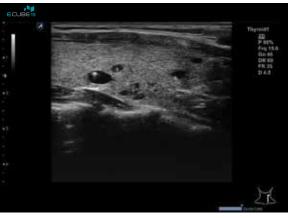

Tissue Harmonic Imaging(FTHI) of Liver in the Live Dual mode with Crystal Signature™ Transducer, SC1-4HS

Thyroid cyst using extreme fine-pitched transducer (L8-17X) visualizes clear nodular tissue with better contrast resolution.