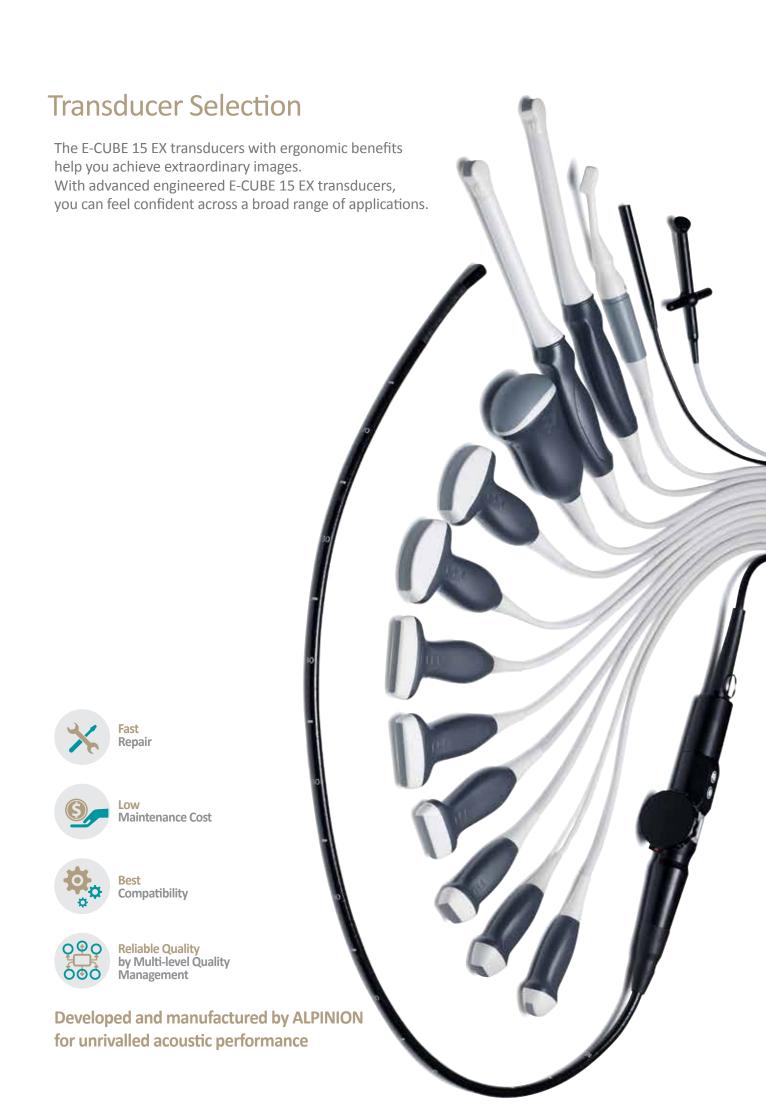

g technology

## Women's Health

- Advanced 3D/4D rendering engine (Volume Master<sup>™</sup> and LIVE  $HQ^{TM}$ ) offering excellent details of fetus
- High performance, lightweight Crystal Signature  $^{\text{\tiny{™}}}$  volume convex transducer for volume acquisitions











LIVE HQ™ using Crystal Signature™ volume transducer (SVC1-6H) generates realistic images of fetus.



Aortic arch with the excellent spatial sensitivity of color Doppler



Sequential images of Lateral ventricle with MSV (Multi Slice View)™.



Multi-planar Rendering view demonstrating an endometrial cavity



Color Elastography map showing the gradations of stiffness relative to the surrounding tissues in the Breast



Outstanding contrast resolution with the new wide-angle Endovaginal transducer up to 230°



## **Transducer Guide**

### Convex



SC1-6H \* High dengity Single Crystal

• OB, GYN, Fetal Echo, Abdominal, Renal, Emergency Medicine



SC1-4HS Wide-angle high density Single Crystal

• Abdominal, Renal, OB, GYN, Fetal Echo, Emergency Medicine



SC1-4H \*

**High density Single Crystal** 

• Abdominal, Renal, OB, GYN, Fetal Echo, Emergency Medicine

### Linear



L8-17X
Extreme high density, 58.2mm wide

• Carotid, Peripheral Vascular, Thyroid, Testicle, MSK(Superficial) Breast, Emergency Medicine



#### L3-12X \*

Extreme high density, 58.2mm wide aperture

• Carotid, Peripheral Vascular, Thyroid, Testicle, MSK, Breast, Emergency Medicine



#### L3-12H \*

**High density Single Crystal** 

• Carotid, Peripheral Vascular, Thyroid, Testicle, MSK, Breast, Emergency Medicine

### **