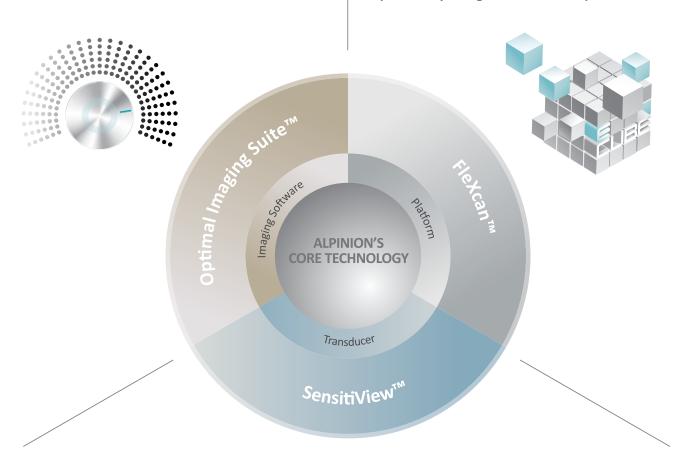

## **Optimal Imaging Suite™**

**Image Quality Enhancements** 

Optimal Imaging Suite™, ALPINION's integrated image post processing software set, provides better border definition and increased contrast resolution by reducing artifacts while maintaining true tissue appearance.

#### FleXcan™

Easy upgrade with new technology and features

FleXcan™, ALPINION's software based imaging platform, is the foundation of the E-CUBE. It allows us to remain responsive to customer needs as well as user's system up to date with reliable performance and improved productivity during the lifetime of the product.

## SensitiView™

Deep penetration without sacrificing high resolution