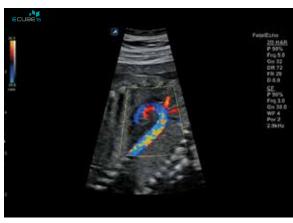

Color flow in Mitral valve with temporal and spatial resolution.

Stress Echo package is fully streamlined with user-defined protocols for efficient workflow.

CUBE Strain<sup>™</sup>, a strain imaging software, allows physicians to assess myocardial movement in either qualitative or quantitative measurement.

LIVE HQ™ using Crystal Signature™ volume transducer (SVC1-6H) generates realistic images of fetus.

Aortic arch with the excellent spatial sensitivity of color Doppler

Sequential images of Lateral ventricle with MSV (Multi Slice View)™.