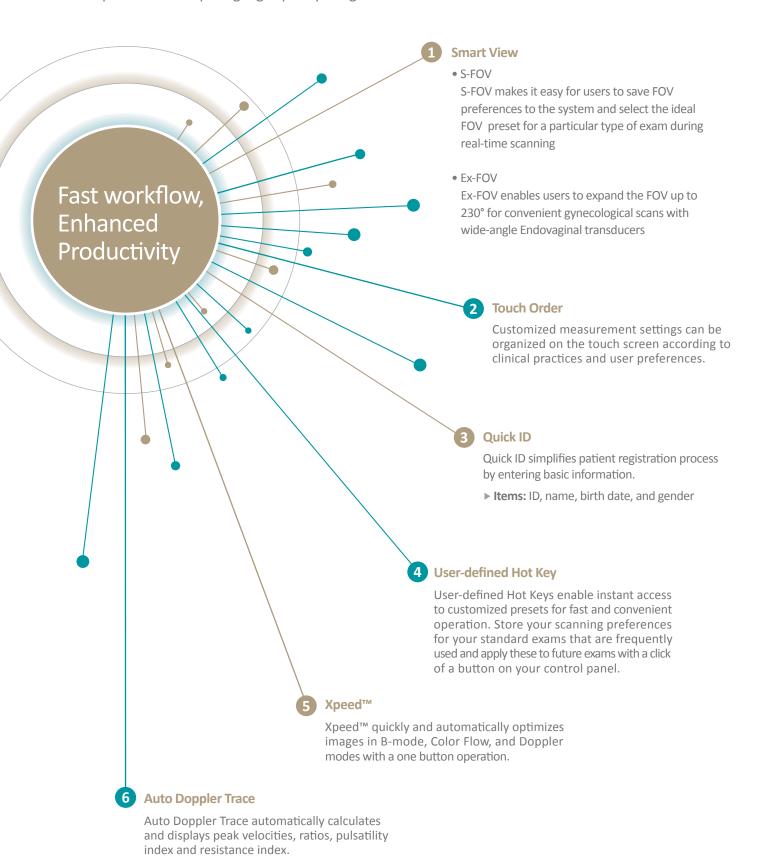

# **Entirely New Level of Workflow**

The E-CUBE 15 EX adds user value in each phase of daily practice from clinical review to diagnostic confirmation. The E-CUBE 15 EX's efficient workflow increases exam efficiency by reducing the number of tasks per exam and enables users to focus on caring for the patient and acquiring high-quality images.