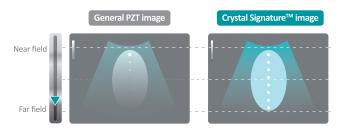

# **E-CUBE 15 EX Value Creation**



## **Optimal Imaging Suite™**

**Image Quality Enhancements** 

Optimal Imaging Suite™, ALPINION's integrated image post processing software set, provides better border definition and increased contrast resolution by reducing artifacts while maintaining true tissue appearance.

#### FleXcan™

Easy upgrade with new technology and features

FleXcan™, ALPINION's software based imaging platform, is the foundation of the E-CUBE. It allows us to remain responsive to customer needs as well as user's system up to date with reliable performance and improved productivity during the lifetime of the product.



## SensitiView™

Deep penetration without sacrificing high resolution

## Crystal Signature™

Greater sensitivity, Wider bandwidth, Higher resolution



### **CSA™(Clear Signal Amplifier)**

Rx Signal Amplifier boosting sensitivity

#### Low loss cable

A low loss cable enables the Rx signal to travel further

## **Matching network**

The perfect impedance matching of the transducer and system



diagnostic solutions with exceptional performance

The E-CUBE 15 EX offers extensive shared service pediatric/fetal, musculoskeletal, urology, prostate, and Ob/Gyn practices.

The E-CUBE 15 EX is fully geared to an exceptional



# **Entirely New Level of Workflow**

The E-CUBE 15 EX adds user value in each phase of daily practice from clinical review to diagnostic confirmation. The E-CUBE 15 EX's efficient workflow increases exam efficiency by reducing the number of tasks per exam and enables users to focus on caring for the patient and acquiri