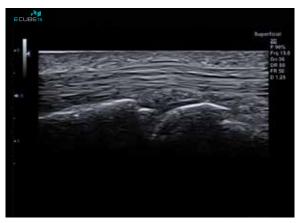

Tendon at the MCP joint image with IO8-17 displaying the clarity and excellent definition in superficial areas

Power Doppler to help detect blood flow in the Testicle.

A single panoramic image with extreme fine-pitched linear transducer (L3-12X) provides a larger reference image up to 60cm with spatial relationship of structure.