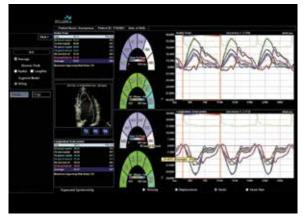

Color flow in Mitral valve with temporal and spatial resolution.

Stress Echo package is fully streamlined with user-defined protocols for efficient workflow.

CUBE Strain<sup>™</sup>, a strain imaging software, allows physicians to assess myocardial movement in either qualitative or quantitative measurement.