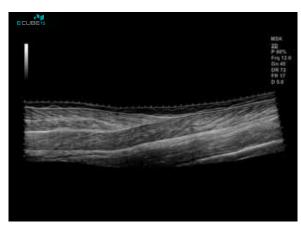

Tendon at the MCP joint image with IO8-17 displaying the clarity and excellent definition in superficial areas

Power Doppler to help detect blood flow in the Testicle.

A single panoramic image with extreme fine-pitched linear transducer (L3-12X) provides a larger reference image up to 60cm with spatial relationship of structure.