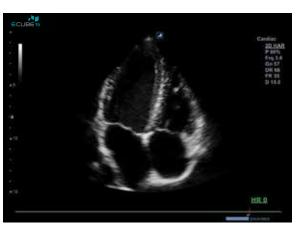

## Cardiovascular

- Enhanced visualization of structures, clear depth perception, and color sensitivity
- Comprehensive cardiac measurement and analysis package

Apical 4 chamber view in harmonics for excellent axial and lateral resolution.