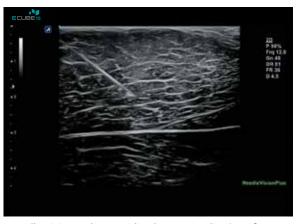

Needle Vision™ Plus providing better visualization of a needle tip and shaft with Beam Steering technology