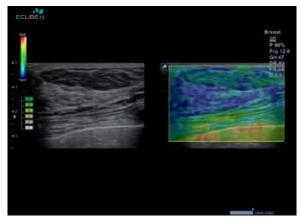

Multi-planar Rendering view demonstrating an endometrial cavity

Color Elastography map showing the gradations of stiffness relative to the surrounding tissues in the Breast

Outstanding contrast resolution with the new wide-angle Endovaginal transducer up to 230°