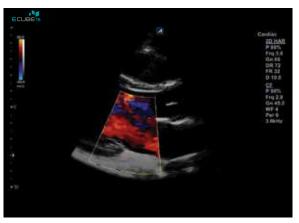

Color flow in Mitral valve with temporal and spatial resolution.

Stress Echo package is fully streamlined with user-defined protocols for efficient workflow.

CUBE Strain<sup>™</sup>, a strain imaging software, allows physicians to assess myocardial movement in either qualitative or quantitative measurement.