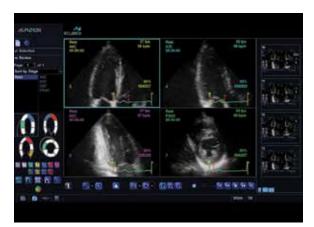

## Cardiovascular

- Enhanced visualization of structures, clear depth perception, and color sensitivity
- Comprehensive cardiac measurement and analysis package

Apical 4 chamber view in harmonics for excellent axial and lateral resolution.

High resolution 2D imaging demonstrating excellent contrast resolution in the Dual mode with MP1-5X  $\,$ 

PW in Tissue Doppler imaging displaying a sharp and clear spectrum helps users to evaluate myocardial movement.

Color flow in Mitral valve with temporal and spatial resolution.

Stress Echo package is fully streamlined with user-defined protocols for efficient workflow.

CUBE Strain<sup>™</sup>, a strain imaging software, allows physicians to assess myocardial movement in either qualitative or quantitative measurement.