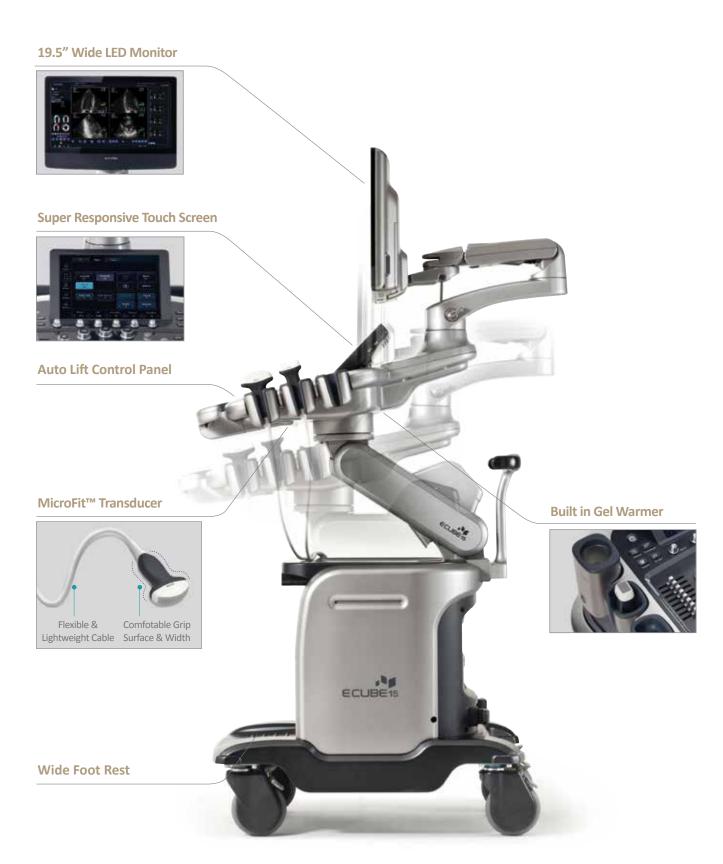

# **Ergonomic Superiority**

The E-CUBE 15 EX's user-oriented system and transducer design fulfills the ultimate comfort for the users as well as patients.