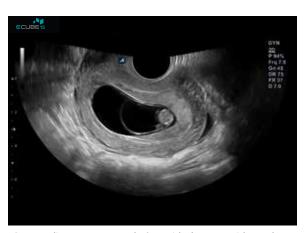

Multi-planar Rendering view demonstrating an endometrial cavity

Color Elastography map showing the gradations of stiffness relative to the surrounding tissues in the Breast

Outstanding contrast resolution with the new wide-angle Endovaginal transducer up to 230°