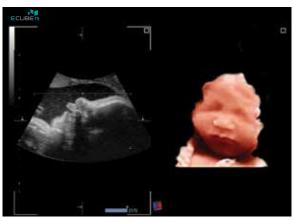

## Women's Health

- Advanced 3D/4D rendering engine (Volume Master<sup>™</sup> and LIVE  $HQ^{TM}$ ) offering excellent details of fetus
- High performance, lightweight Crystal Signature  $^{\text{\tiny{™}}}$  volume convex transducer for volume acquisitions

LIVE HQ™ using Crystal Signature™ volume transducer (SVC1-6H) generates realistic images of fetus.

Aortic arch with the excellent spatial sensitivity of color Doppler

Sequential images of Lateral ventricle with MSV (Multi Slice View)™.