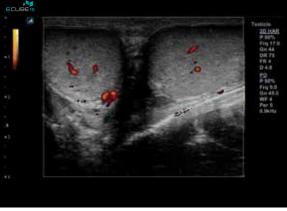

Tendon at the MCP joint image with IO8-17 displaying the clarity and excellent definition in superficial areas

Power Doppler to help detect blood flow in the Testicle.

A single panoramic image with extreme fine-pitched linear transducer (L3-12X) provides a larger reference image up to 60cm with spatial relationship of structure.