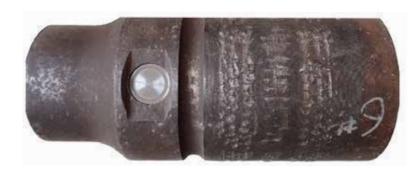

## XPLORER RFID TAG

Track your drill pipe... anywhere

## **Xplorer Tag:**

The world's first UHF RFID tag built to survive downhole

- Speed up order picking
- Improve shipping accuracy
- Optimize pipe location tracking
- Streamline field and shop inspections
- Automate the pipe tally process
- Know you are running the correct pipe