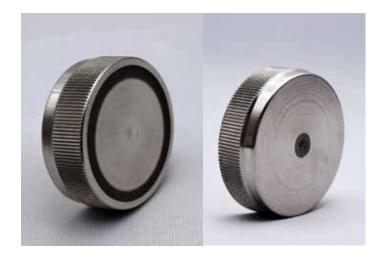

## XPLORER RFID TAG

Track your drill pipe... anywhere

## **Xplorer Tag:**

The world's first UHF RFID tag built to survive downhole

- Speed up order picking
- Improve shipping accuracy
- Optimize pipe location tracking
- Streamline field and shop inspections
- Automate the pipe tally process
- Know you are running the correct pipe