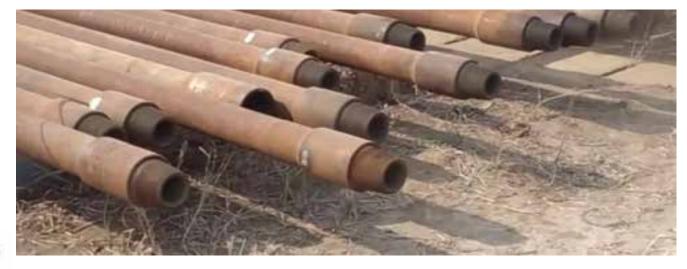

## XPLORER RFID TAG

Track your drill pipe... anywhere

## **Xplorer Tag:**

The world's first UHF RFID tag built to survive downhole

- Speed up order picking
- Improve shipping accuracy
- Optimize pipe location tracking
- Streamline field and shop inspections
- Automate the pipe tally process
- Know you are running the correct pipe

## **RFID VALUE:**

- Basis for accurate downhole pipe analytics
- Positive identification for the life of the pipe
- Promotes safer drilling operations
- Reduces downtime at the rig
- Cuts transportation costs
- Precise drill string schematics