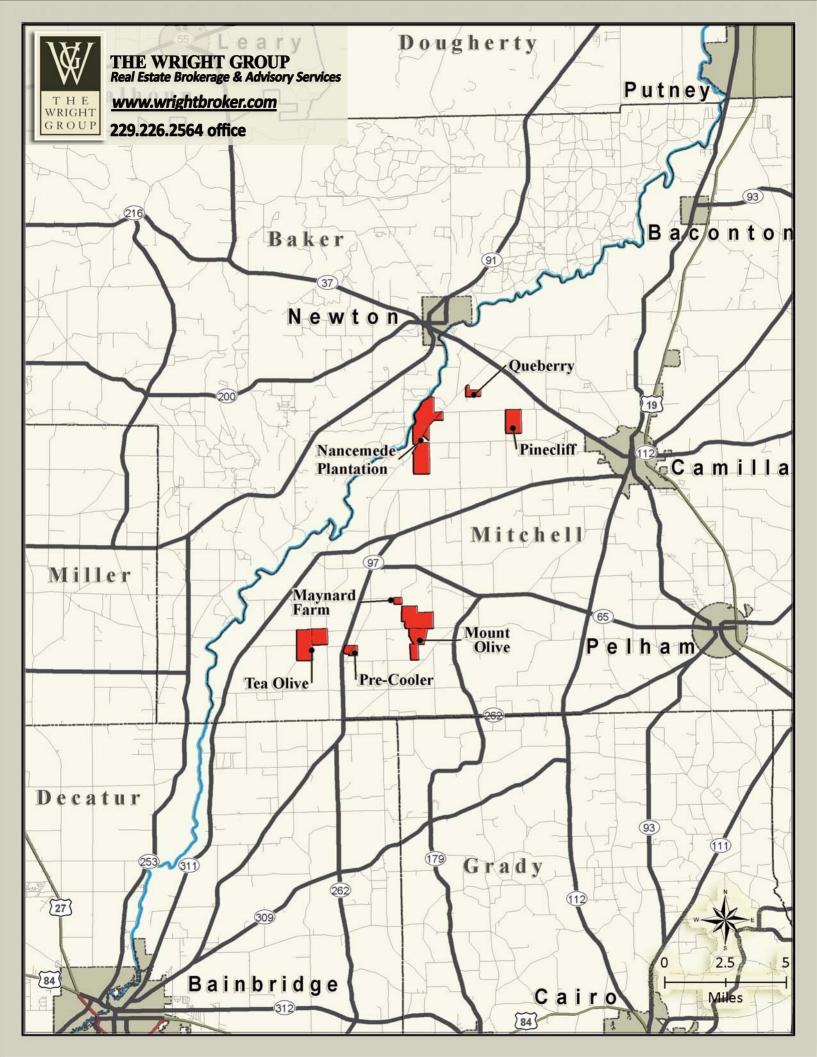

MOUNT OLIVE TOTAL ACRES 971.15

**TOTAL ACRES 372.69** 

**TOTAL ACRES 108.61** 

**TOTAL ACRES 48.16** 

**TOTAL ACRES 118.27** 