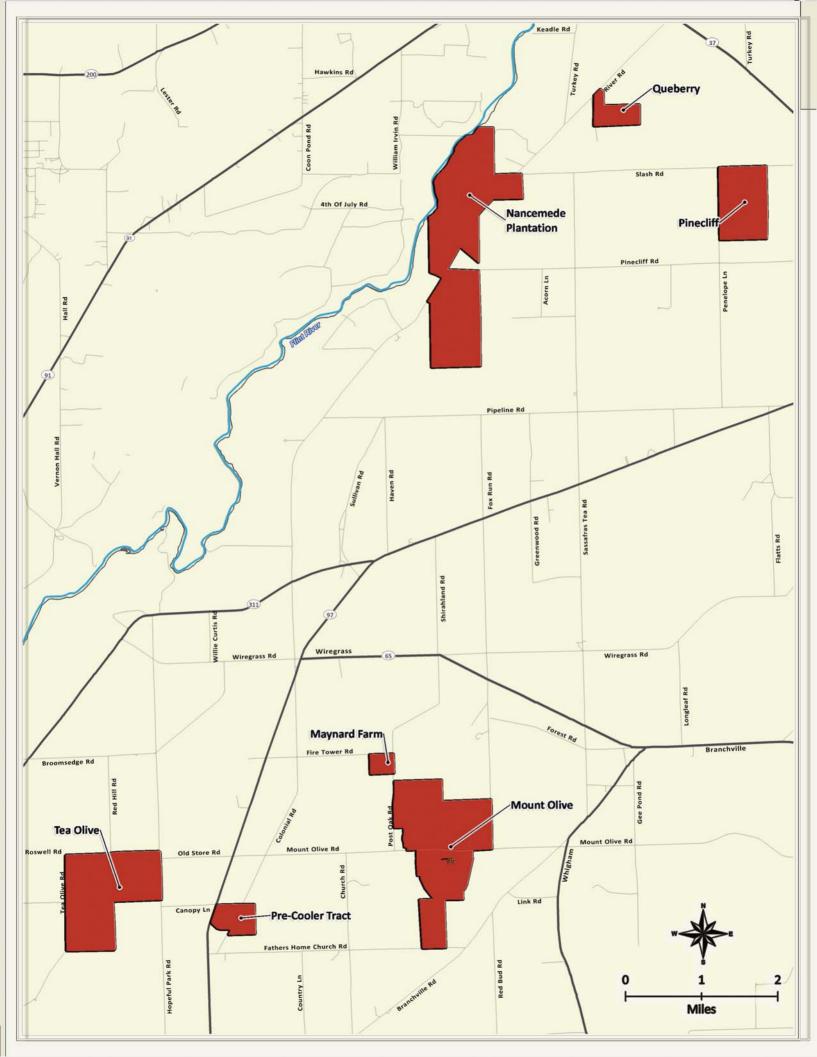

MOUNT OLIVE TOTAL ACRES 971.15

**TOTAL ACRES 372.69** 

**TOTAL ACRES 108.61** 

**TOTAL ACRES 48.16** 

**TOTAL ACRES 118.27** 