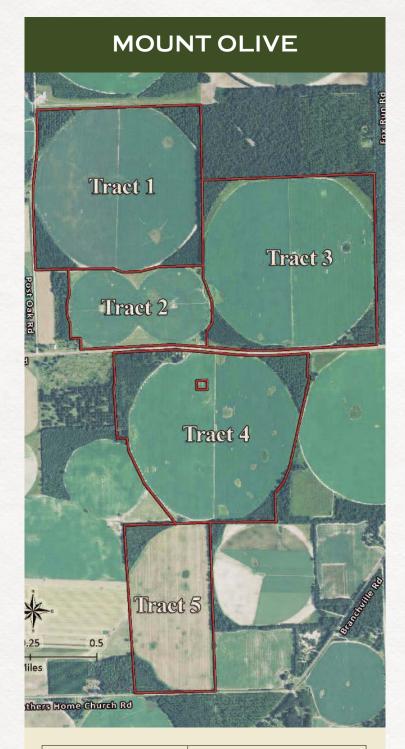

## NANCEMEDE TOTAL ACRES 1227.76

\*ALL IMPROVEMENTS ARE LOCATED ON TRACT 1

| TRACT   | TOTAL ACRES |
|---------|-------------|
| TRACT 1 | 240.85      |
| TRACT 2 | 96.67       |
| TRACT 3 | 261.16      |
| TRACT 4 | 247.31      |
| TRACT 5 | 125.16      |

MOUNT OLIVE TOTAL ACRES 971.15

**TOTAL ACRES 372.69** 

**TOTAL ACRES 108.61** 

**TOTAL ACRES 48.16** 

**TOTAL ACRES 118.27** 