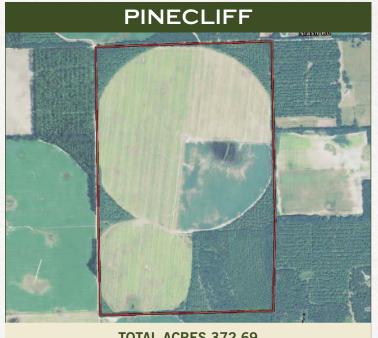

MOUNT OLIVE TOTAL ACRES 971.15

**TOTAL ACRES 372.69** 

**TOTAL ACRES 108.61** 

**TOTAL ACRES 48.16** 

**TOTAL ACRES 118.27** 