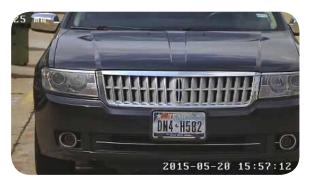

### PHOTO CAPTURE OPTIONS

- **M** Motion
- W Vehicle Detection
- **M** Online Created Schedule
- **₩** RFID
- **M** On Demand
- Any Combination of Above