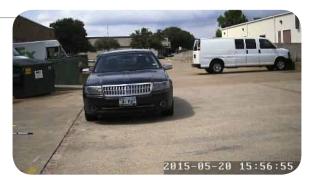

### PHOTO CAPTURE OPTIONS

- **M** Motion
- W Vehicle Detection
- **M** Online Created Schedule
- **₩** RFID
- **M** On Demand
- Any Combination of Above