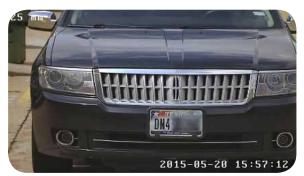

ll-gate.com • 1.855.MY.GATES (1.855.694.2837)



## CellCam IS A COMPLETE KIT:

- High Definition Camera with Lens of Choice
- Long-Range Motion Sensor 75'
- 52 Amp Hour Lithium Ion Battery
- 65-Watt Solar Panel
- Mounting Brackets
- SIM Card

#### **SMART PHONE APP**

- 🗰 Take Photos on Demand
- Wiew Stored Photos
- ₩ Turn Motion Sensor Off/On

#### PHOTO CAPTURE OPTIONS

- 🗰 Motion
- W Vehicle Detection
- M Online Created Schedule
- 🕷 RFID
- 🗯 On Demand
- M Any Combination of Above

#### **RECORD SHORT VIDEOS**

- 🕷 Download at Camera
- 🗰 45 Second Default

#### AUTOMATED CONTROL CENTER

- Microsoft Cloud-Based Server
- Manage Multiple Cameras
- Network Photos Stored 6 Months
- M Battery Monitor

# LENS OPTIONS



## 4MM: PHOTO FROM 25'



12MM: PHOTO FROM 25'



## 8MM: PHOTO FROM 25'



25MM: PHOTO FROM 25'