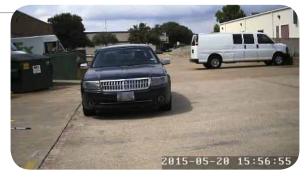

ww.cell-gate.com • info@cell-gate.com • 1.855.MY.GATES (1.855.694.2837)



## CellCam IS A COMPLETE KIT:

- High Definition Camera with Lens of Choice
- Long-Range Motion Sensor 75'
- 52 Amp Hour Lithium Ion Battery
- 65-Watt Solar Panel
- Mounting Brackets
- SIM Card

#### **SMART PHONE APP**

- 🗰 Take Photos on Demand
- Wiew Stored Photos
- ₩ Turn Motion Sensor Off/On

#### PHOTO CAPTURE OPTIONS

- 🗰 Motion
- W Vehicle Detection
- M Online Created Schedule
- 🕷 RFID
- 🗯 On Demand
- M Any Combination of Above

#### **RECORD SHORT VIDEOS**

- 🕷 Download at Camera
- 🗰 45 Second Default

#### AUTOMATED CONTROL CENTER

- Microsoft Cloud-Based Server
- Manage Multiple Cameras
- Network Photos Stored 6 Months
- M Battery Monitor

# LENS OPTIONS



## 4MM: PHOTO FROM 25'



12MM: PHOTO FROM 25'



## 8MM: PHOTO FROM 25'



25MM: PHOTO FROM 25'