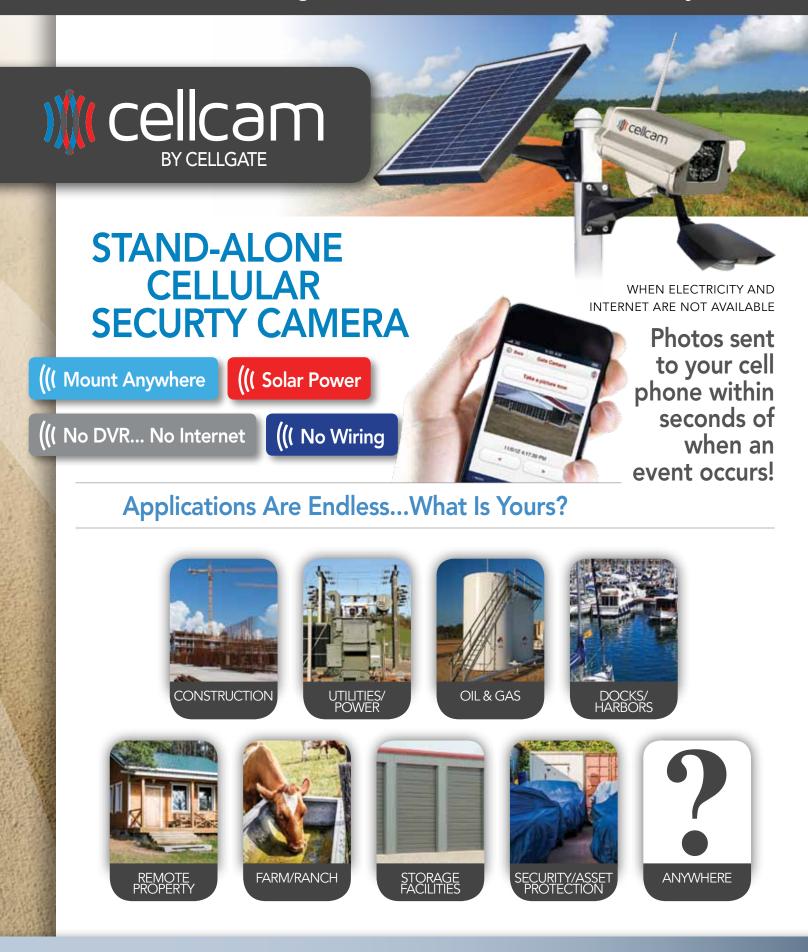

## CellCam IS A COMPLETE KIT:

- High Definition Camera with Lens of Choice
- Long-Range Motion Sensor 75'
- 52 Amp Hour Lithium Ion Battery
- 65-Watt Solar Panel
- Mounting Brackets
- SIM Card

#### **SMART PHONE APP**

- 🗰 Take Photos on Demand
- Wiew Stored Photos
- ₩ Turn Motion Sensor Off/On

#### PHOTO CAPTURE OPTIONS

- 🗰 Motion
- W Vehicle Detection
- M Online Created Schedule
- 🕷 RFID
- 🗯 On Demand
- M Any Combination of Above

#### **RECORD SHORT VIDEOS**

- 🕷 Download at Camera
- 🗰 45 Second Default

#### AUTOMATED CONTROL CENTER

- Microsoft Cloud-Based Server
- Manage Multiple Cameras
- Network Photos Stored 6 Months
- M Battery Monitor