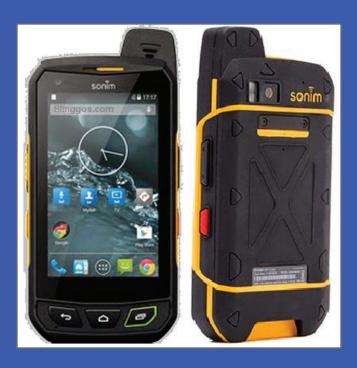

# Sonim XP7 Rugged Smartphone

**PRODUCT SPECIFICATIONS** 

### **FULLY RUGGED**

- Rated IP68, completely sealed against dust
- Rated IP68 for complete submergibility in water
- Gorilla Glass Screen, rubber molded housing
- · Withstands up to a ton of metric pressure
- Rated IP69 for resistance to high temperature pressure wash

#### **DISPLAY**

- 4.0" display
- · Corning Gorilla Glass with glove touch
- Blanview display
- WVGA (480 x 800)
- · Contrast Ratio: 800:1; Aspect Ratio: 16:9
- Outdoor visibility
- Sunlight Readable
- 16.7 M Color

#### **DIMENSIONS/WEIGHT**

- 137mm x 72.1mm x 20.8mm (W x H x D)
- 290 Grams