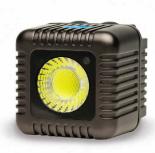

## SPECIFICATIONS

- 1.5" WATERPROOF CUBE (UP TO 100 FEET)
- DIMMABLE BETWEEN 0 1500 LUMENS
- 6000K COLOR TEMPERATURE
- 30+ MIN BATTERY LIFE AT FULL POWER
- APPROX. 1.5+ HOUR TO FULLY CHARGE

- FLASH OR CONSTANT VIDEO MODE FOR GOPRO® HERO CAMERAS,
   SMARTPHONES AND OTHER CASUAL CAPTURE DEVICES™
- IPHONE AND ANDROID APP ALLOWS YOU TO CONNECT AND INDIVIDUALLY CONTROL MULTIPLE CUBES
- TRIPOD (1/4"-20 SCREW) ON BOTTOM AND AN EXTENSIVE LINE OF LIFESTYLE ACCESSORIES TO COME.
- MOUNTING BAR AVAILABLE FOR ATTACHMENT TO ALL GOPRO HERO CAMERAS.
- SOLD AS A SINGLE UNIT, DUAL PACK (2 UNIT), QUAD PACK (4 UNITS)
   IN BLACK, GUNMETAL AND SILVER