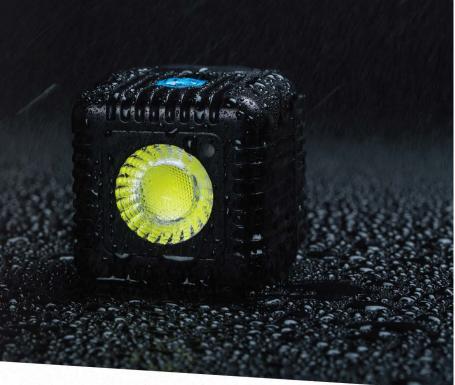

## SPECIFICATIONS

- 1.5" WATERPROOF CUBE (UP TO 100 FEET)
- DIMMABLE BETWEEN 0 1500 LUMENS
- 6000K COLOR TEMPERATURE
- 30+ MIN BATTERY LIFE AT FULL POWER
- APPROX. 1.5+ HOUR TO FULLY CHARGE

- FLASH OR CONSTANT VIDEO MODE FOR GOPRO® HERO CAMERAS,
   SMARTPHONES AND OTHER CASUAL CAPTURE DEVICES™
- IPHONE AND ANDROID APP ALLOWS YOU TO CONNECT AND INDIVIDUALLY CONTROL MULTIPLE CUBES
- TRIPOD (1/4"-20 SCREW) ON BOTTOM AND AN EXTENSIVE LINE OF LIFESTYLE ACCESSORIES TO COME.
- MOUNTING BAR AVAILABLE FOR ATTACHMENT TO ALL GOPRO HERO CAMERAS.
- SOLD AS A SINGLE UNIT, DUAL PACK (2 UNIT), QUAD PACK (4 UNITS)
   IN BLACK, GUNMETAL AND SILVER