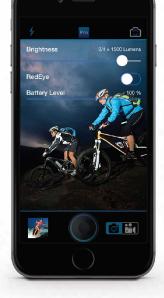

## SPECIFICATIONS

- 1.5" WATERPROOF CUBE (UP TO 100 FEET)
- DIMMABLE BETWEEN 0 1500 LUMENS
- 6000K COLOR TEMPERATURE
- 30+ MIN BATTERY LIFE AT FULL POWER
- APPROX. 1.5+ HOUR TO FULLY CHARGE

- FLASH OR CONSTANT VIDEO MODE FOR GOPRO® HERO CAMERAS,
   SMARTPHONES AND OTHER CASUAL CAPTURE DEVICES™
- IPHONE AND ANDROID APP ALLOWS YOU TO CONNECT AND INDIVIDUALLY CONTROL MULTIPLE CUBES
- TRIPOD (1/4"-20 SCREW) ON BOTTOM AND AN EXTENSIVE LINE OF LIFESTYLE ACCESSORIES TO COME.
- MOUNTING BAR AVAILABLE FOR ATTACHMENT TO ALL GOPRO HERO CAMERAS.
- SOLD AS A SINGLE UNIT, DUAL PACK (2 UNIT), QUAD PACK (4 UNITS)
   IN BLACK, GUNMETAL AND SILVER