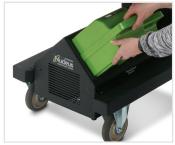

## System Consists of:

- a) NB Series SLIM workstation with battery docking station
- b)1 to 4 lithium battery packs
- c) Battery charging station

Easily swap with a fully charged pack in a matter of seconds