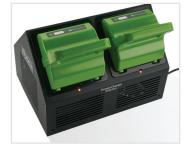

## System Consists of:

- a) NB Series SLIM workstation with battery docking station
- b)1 to 4 lithium battery packs
- c) Battery charging station

Easily swap with a fully charged pack in a matter of seconds

**Technical Specifications** 

Stand alone battery charging station Footprint: 16" W x 11 5/8" D x 11 1/2" H Weight: 20 lbs.

Footprint: 18" W x 26" L x 43" H Weight: 108 lbs. + batteries

| Each Battery:                   | 36 AH lithium iron phosphate; Supports up to 460 watt hours                                                          |
|---------------------------------|----------------------------------------------------------------------------------------------------------------------|
| Approximate Charge Time:        | 4-8 hours                                                                                                            |
| Status Meter:                   | Battery LED display indicates the current charge in battery                                                          |
| Battery Dimensions<br>& Weight: | 6.5" wide x 12.82" long x 6.4" high (165 x 326 x 163 mm)<br>11 lbs. (5 kg)                                           |
| NB Series SLIM Workstation      |                                                                                                                      |
| Shelf (1 Standard):             | 18" wide x 22" deep (457 x 559 mm) laminated; 75 lbs. (34 kg) capacity                                               |
| Height Adjustable:              | Shelf adjustable from 20-40" (508-1016 mm)                                                                           |
| Cart Dimensions<br>& Weight:    | 18" wide x 26" long x 43" high (457 x 660 x 1092 mm)<br>108 lbs. (49 kg) plus batteries - 11 or 22 lbs. (5 or 10 kg) |
|                                 |                                                                                                                      |