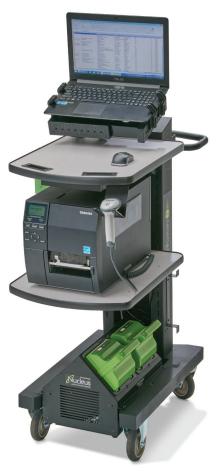

## PowerSwap Nucleus Lithium Power System ALL-IN-ONE NB Series SLIM Workstation

Introducing Our First Swappable Lithium Power System www.newcastlesys.com/powerswap-lithium

The NB Series SLIM workstation with the PowerSwap Nucleus lithium power system is the first of its kind designed for industrial environments. This rugged, yet lightweight unit provides quiet, seamless AC power for 8-12+ hours at a time. Once the battery charge is depleted, simply swap it with a fully charged one in a matter of seconds.

## System Consists of:

- a) NB Series SLIM workstation with battery docking station
- b)1 to 4 lithium battery packs
- c) Battery charging station

Easily swap with a fully charged pack in a matter of seconds

**Technical Specifications** 

Stand alone battery charging station Footprint: 16" W x 11 5/8" D x 11 1/2" H Weight: 20 lbs.

Footprint: 18" W x 26" L x 43" H Weight: 108 lbs. + batteries

| Each Battery:                   | 36 AH lithium iron phosphate; Supports up to 460 watt hours                                                          |
|---------------------------------|----------------------------------------------------------------------------------------------------------------------|
| Approximate Charge Time:        | 4-8 hours                                                                                                            |
| Status Meter:                   | Battery LED display indicates the current charge in battery                                                          |
| Battery Dimensions<br>& Weight: | 6.5" wide x 12.82" long x 6.4" high (165 x 326 x 163 mm)<br>11 lbs. (5 kg)                                           |
| NB Series SLIM Workstation      |                                                                                                                      |
| Shelf (1 Standard):             | 18" wide x 22" deep (457 x 559 mm) laminated; 75 lbs. (34 kg) capacity                                               |
| Height Adjustable:              | Shelf adjustable from 20-40" (508-1016 mm)                                                                           |
| Cart Dimensions<br>& Weight:    | 18" wide x 26" long x 43" high (457 x 660 x 1092 mm)<br>108 lbs. (49 kg) plus batteries - 11 or 22 lbs. (5 or 10 kg) |
|                                 |                                                                                                                      |