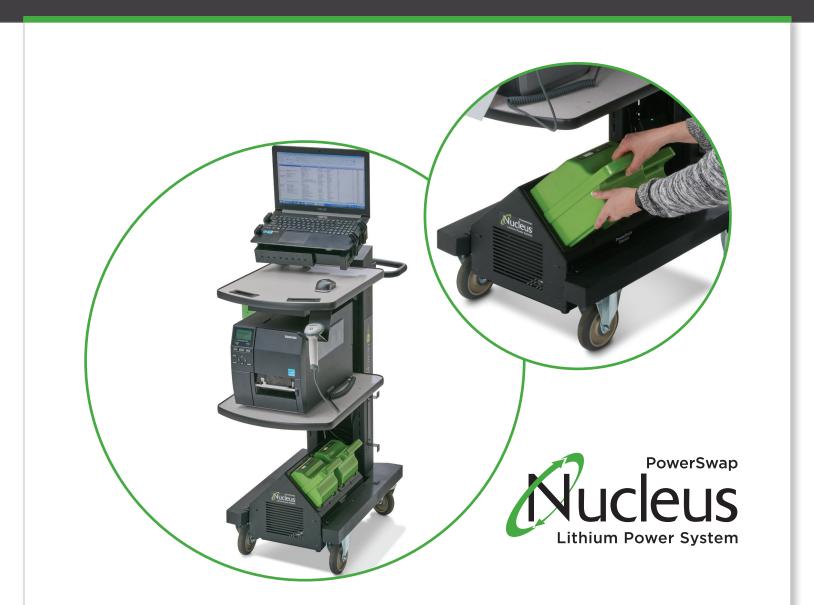

## PowerSwap Nucleus Lithium Power System ALL-IN-ONE NB Series SLIM Workstation

Introducing Our First Swappable Lithium Power System www.newcastlesys.com/powerswap-lithium

The NB Series SLIM workstation with the PowerSwap Nucleus lithium power system is the first of its kind designed for industrial environments. This rugged, yet lightweight unit provides quiet, seamless AC power for 8-12+ hours at a time. Once the battery charge is depleted, simply swap it with a fully charged one in a matter of seconds.

## System Consists of:

- a) NB Series SLIM workstation with battery docking station
- b)1 to 4 lithium battery packs
- c) Battery charging station

Easily swap with a fully charged pack in a matter of seconds