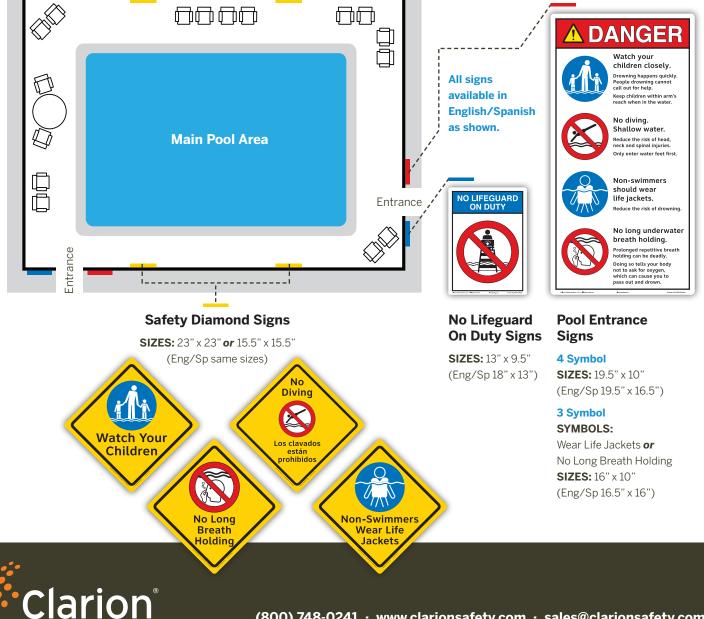

#### **1** Indoor or Outdoor?

- Select indoor or outdoor signs. • Indoor for non-glare textured material
- Outdoor for weather-durable material

### **2** Choose Warnings and Size

Select 3 or 4 core warning message symbols and the size of the diamond signs based on pool size.

#### **3** Fully Inform

Match the same 3 or 4 core warning message symbols to display at the pool entrance to comply with best practice standards.

Reducing Risk, Protecting People ©2014 Clarion Sa

(800) 748-0241 · www.clarionsafety.com · sales@clarionsafety.com ©2014 Clarion Safety Systems LLC. All rights reserved.