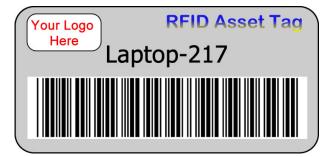

Netc will design and create customized RFID asset tags, including you company logo, to suit your specific business needs.