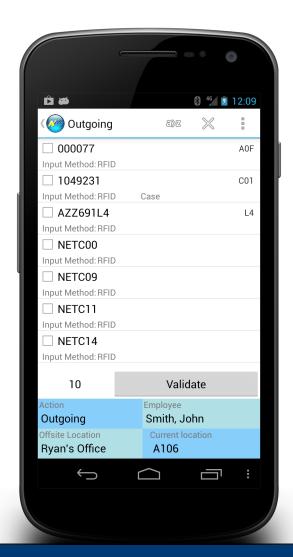

## Visit www.NetcRFID.com today!

If you would like to test the feasibility and functionality of Netc Embrace for your business without committing to a large capital investment, our smartphone app is an excellent way to go. Netc Embrace for Android enables you to take a picture of your asset barcode and send the image to the cloud-based Embrace database software for decoding and processing. You can add a Bluetooth RFID and barcode scanner to further test the application viability for your business. Plus you can tweet your results to your friends!

Don't take our word for it, try Embrace<sup>RF</sup> for yourself. Scan the QR code with your smartphone for a link to download the Embrace<sup>RF</sup> smartphone app demo.