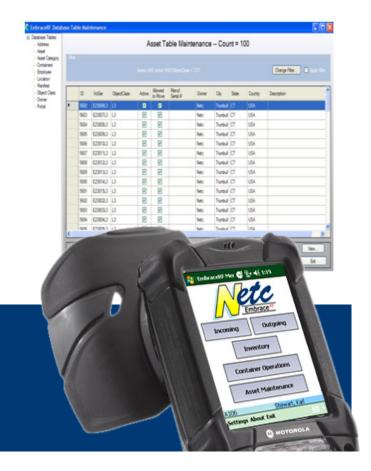

## Need a large scale asset tracking solution?

Netc Embrace" is fully scalable from small business to large enterprises.
RFID-enabled portals and other RFID hardware can be placed at strategic locations to ensure effective asset chain-of-custody tracking throughout your organization. As assets pass through strategic checkpoints the asset location and information is updated and stored on a cloud-based server. Our robust cloud-based reporting function helps to better manage your valuable assets. Discrepancies are recorded and text and email alerts are sent to the appropriate people in your company.