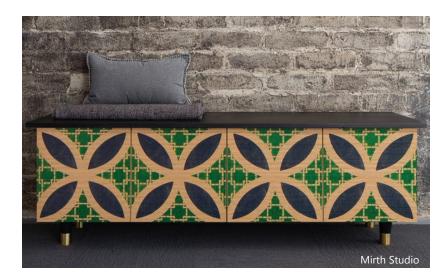

## sem<mark>ih</mark>andmade

Launched in May 2016, Los Angeles-based Semihandmade's **PRINT** line of cabinet doors combines cutting-edge ink-jet technology with an amazing group of artists from around the world. Doors are available for select Ikea bathroom, media and console systems.

33 Stewart Ave . Art of Board . Elizabeth Olwen . Eloise Renouf Erik Abel . Lisa Congdon . Mirth Studio . Rex Ray

Semihandmade makes doors that fit Ikea cabinets. Since 2011, we've completed almost 4000 projects throughout the continental US and Canada. Showrooms include Palm Springs and Burbank, and WeWork locations in Pasadena, Chicago, New York City and Brooklyn. In 2015, Inc. Magazine named Semihandmade to its list of the 500 fastest-growing private companies in the US.