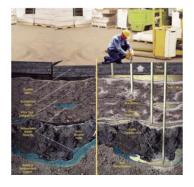

#### **No-Excavation Solutions**

GWS offers the most innovative solutions for trenchless rehabilitation of structural foundations and storm and sanitary sewer systems. We are a provider of the URETEK polymer injection applications and the CentriPipe sewer lining solutions. The URETEK polymer injection applications are the industry's fastest and most effective soil stabilization and densification solutions for foundation leveling or sewer encapsulation and sealing. The CentriPipe centrifugally cast cementitious lining **system** provides customers with the ability to repair and renew their manholes and lateral lines with a new concrete pipe that is trenchlessly cast within the old pipe. The Inversa sewer condition assessment system utilizes the Industry's first mobile CAT scan technology to provide managers with a detailed plan for maintaining their systems