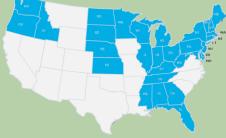

## 31 States Serviced

| Alabama       | Nebraska      |
|---------------|---------------|
| Connecticut   | New Hampshire |
| Delaware      | New Jersey    |
| Florida       | New York      |
| Georgia       | North Dakota  |
| Idaho         | Ohio          |
| Illinois      | Oregon        |
| Indiana       | Pennsylvania  |
| Kansas        | Rhode Island  |
| Kentucky      | South Dakota  |
| Maine         | Tennessee     |
| Maryland      | Vermont       |
| Massachusetts | Washington    |
| Michigan      | West Virginia |
| Minnesota     | Wisconsin     |
| Mississippi   |               |
|               |               |